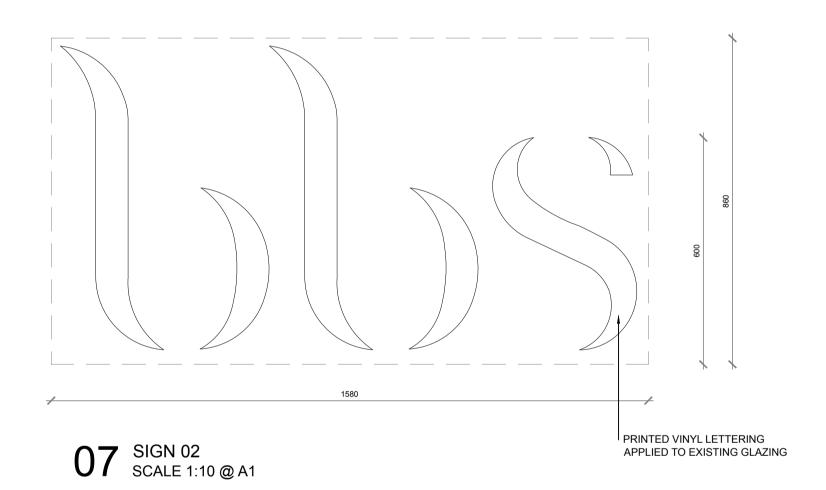

06 SECTION SCALE 1:5 @ A1

05 SIDE ELEVATION SCALE 1:5 @ A1

O4 SIGN 01 - FRONT ELEVATION SCALE 1:5 @ A1