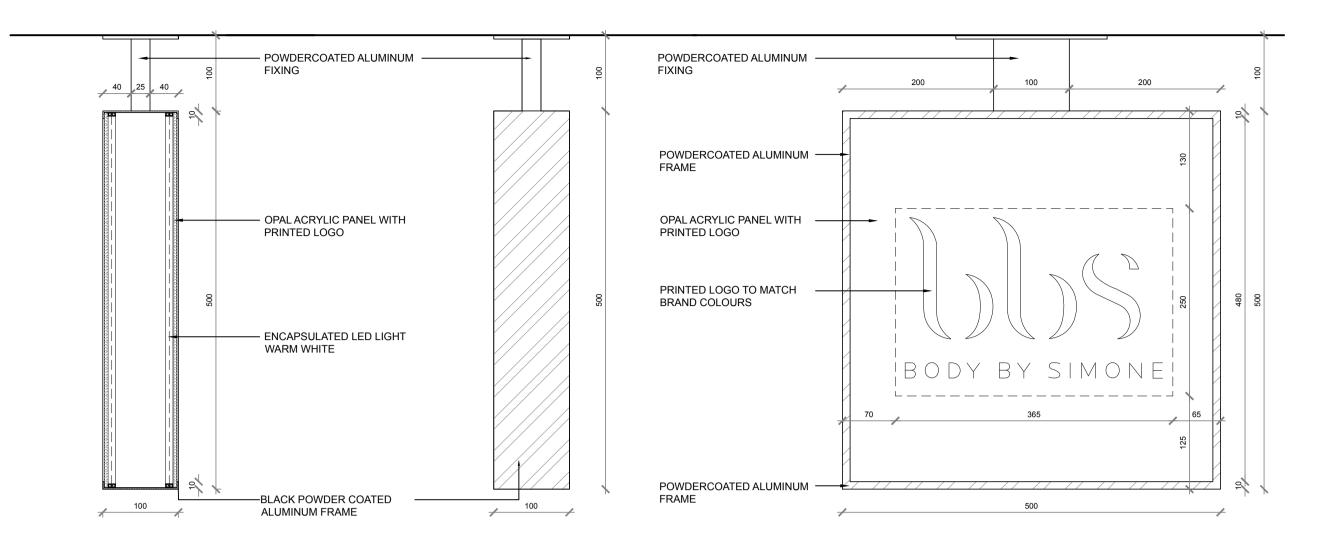

06 SECTION SCALE 1:5 @ A1

05 SIDE ELEVATION SCALE 1:5 @ A1

O4 SIGN 01 - FRONT ELEVATION SCALE 1:5 @ A1