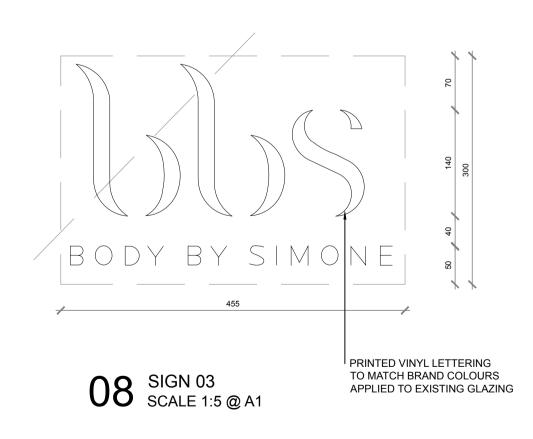

06 SECTION SCALE 1:5 @ A1

05 SIDE ELEVATION SCALE 1:5 @ A1

O4 SIGN 01 - FRONT ELEVATION SCALE 1:5 @ A1