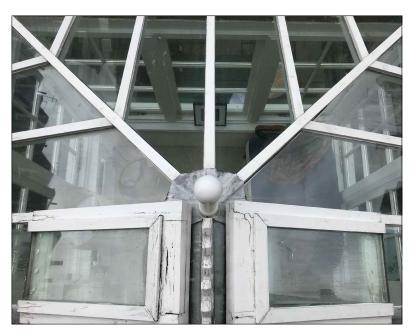

Photo of existing rotten conservatory roof structure

Existing Side Elevation

Scale 1:50 @ A3

Boundary line

**ArchiMind** Rev. Description.
01 For Listed Building Consent

Client
Judy Dobias

Project
37 Chalcot Crescent NW1 8YG