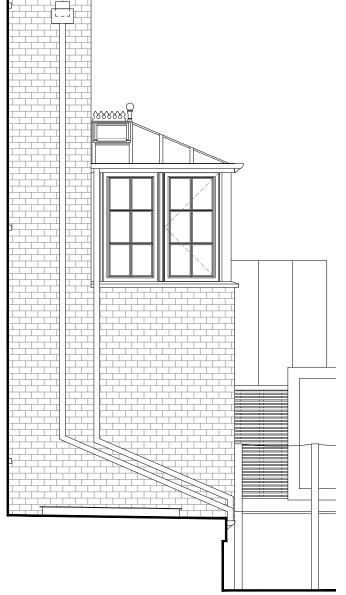

Photo of existing rotten conservatory roof structure

Existing Side Elevation

Scale 1:50 @ A3

Boundary line

**ArchiMind** Rev. Description.
01 For Listed Building Consent

Client
Judy Dobias

Project
37 Chalcot Crescent NW1 8YG