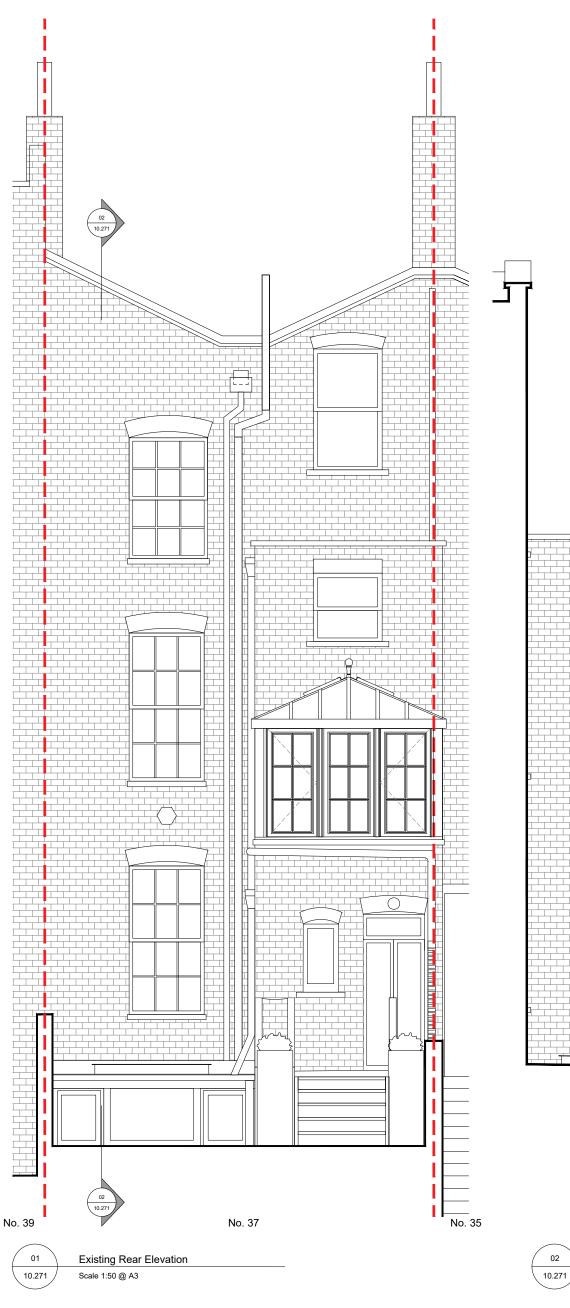

**Existing Rear and Side Elevations** 

Project No. Drawing No. Rev. 1814 10.271 Scale 1:25 @ A1 1:50 @ A3 **Date** 28.11.18 Drawn

Do not scale from this drawing. The Contractor is to take and check all dimensions on site before work commences. Discrepancies must be reported to the Architect. Subcontractors must verify all dimensions on site before making a shop drawing or commencing manufacturing. This drawing is copyright. ©