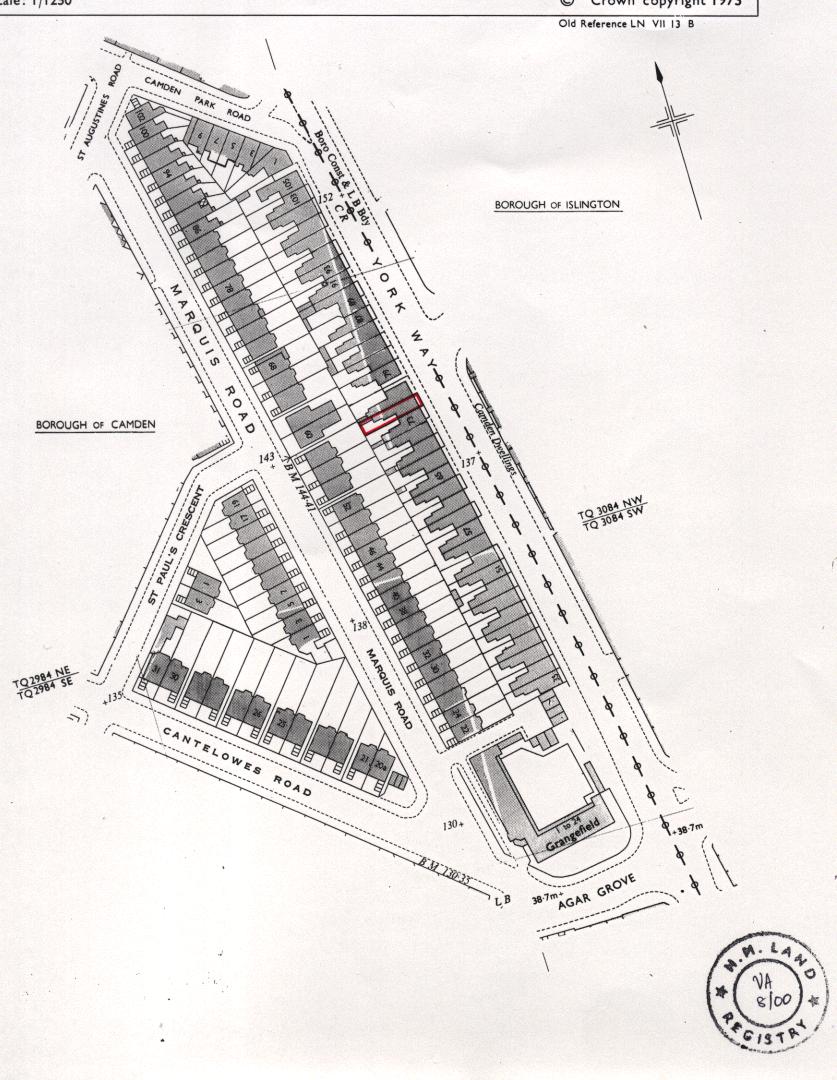

This official copy was delivered electronically and when printed will not be to scale. You can obtain a paper official copy by ordering one from HM Land Registry.

This official copy is issued on 21 November 2018 shows the state of this title plan on 21 November 2018 at 12:23:41. It is admissible in evidence to the same extent as the original (s.67 Land Registration Act 2002). This title plan shows the general position, not the exact line, of the boundaries. It may be subject to distortions in scale. Measurements scaled from this plan may not match measurements between the same points on the ground.

This title is dealt with by the HM Land Registry, Croydon Office .

Crown copyright. Produced by HM Land Registry. Reproduction in whole or in part is prohibited without the prior written permission of Ordnance Survey. Licence Number 100026316.

## H.M. LAND REGISTRY

TITLE NUMBER

NGL 788424

ORDNANCE SURVEY
PLAN REFERENCE

COUNTY SHEET
GREATER LONDON

NATIONAL GRID
TQ 2984

SECTION X

Scale: 1/1250

© Crown copyright 1973