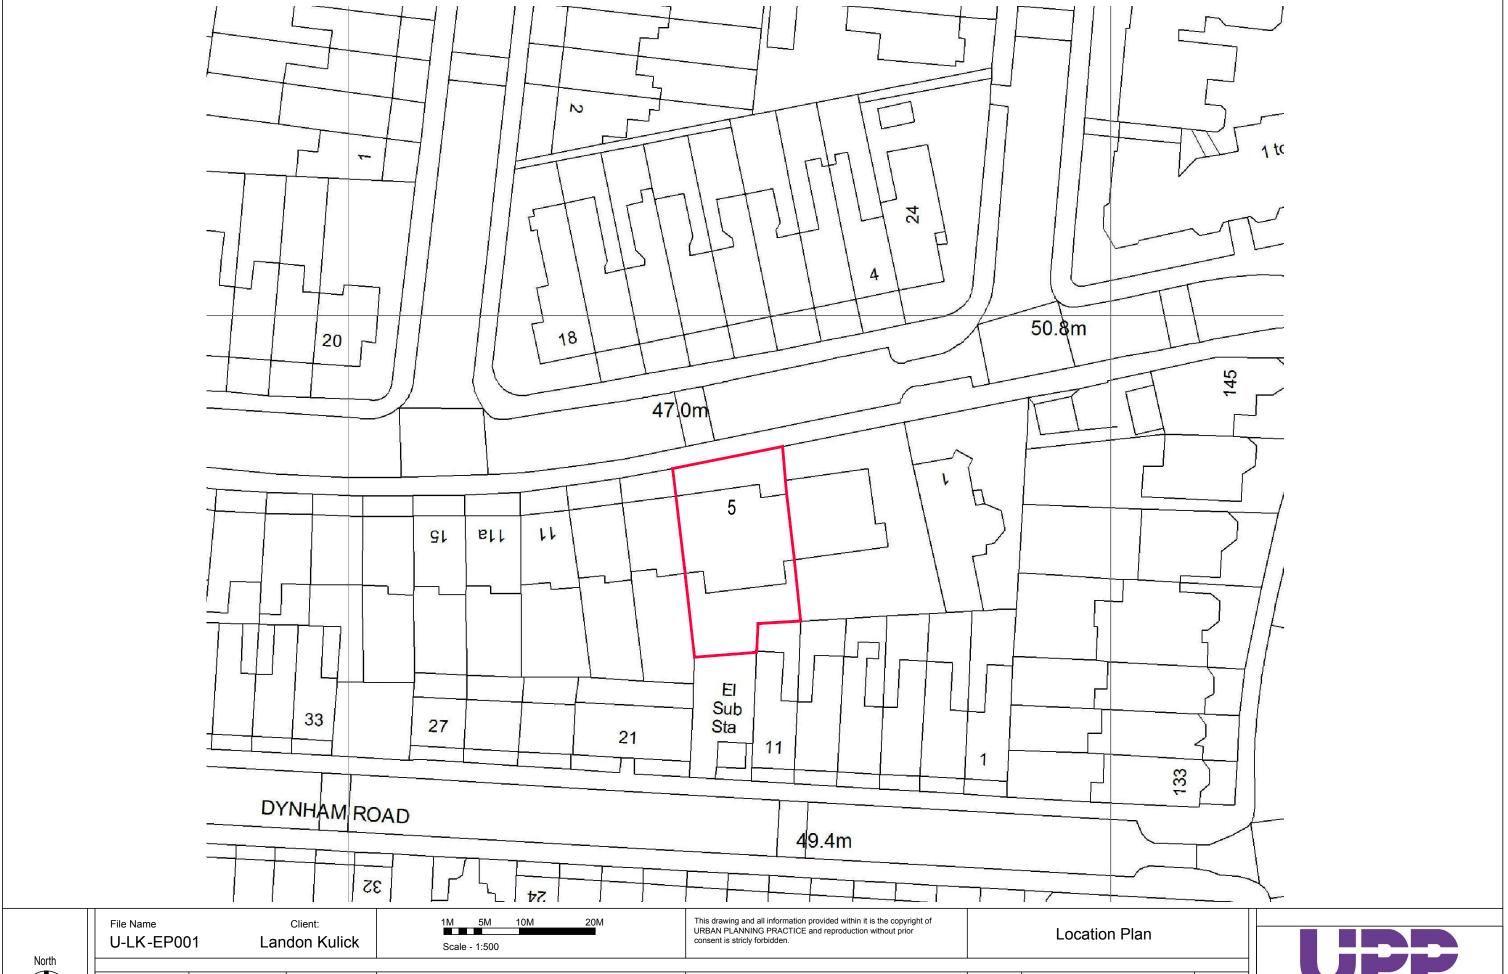

 Drawn
 ○
 Checked
 ○
 Approved
 ○

 Scale
 Page
 Sheet Size

 1:100
 1
 A3

 Date: 31.07.2018

5 Hemstal Road,

London, NW6 2AB

|  |                                                                     |       |              |           | 1 1 |
|--|---------------------------------------------------------------------|-------|--------------|-----------|-----|
|  | Notes: Any inaccuracies or errors to be reported to the architect / | Date: | Description: | Revision: |     |
|  | surveyor immediately and prior to any work commencing               |       |              |           | Ľ   |
|  | All dimensions to be verified on site.                              |       |              |           |     |
|  | All work to comply with British Standards Code of practice.         |       |              |           |     |
|  | All external surfaces and materials to match existing.              |       |              |           |     |