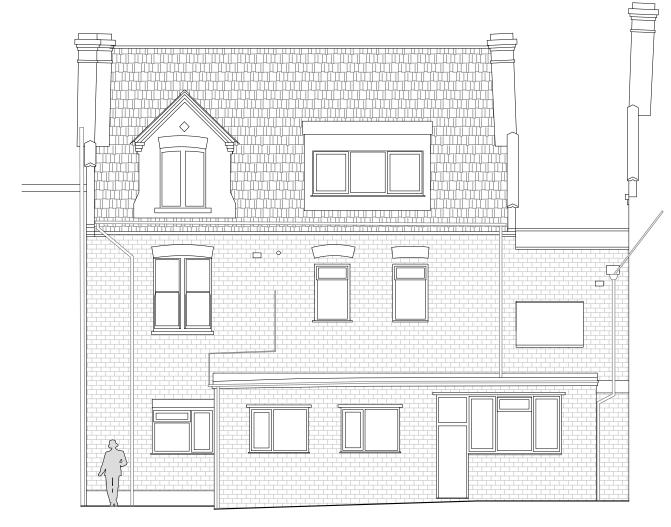

Existing Front Elevation

**Existing Rear Elevation** 

| File Name Client: U-LK-EE001 Landon Kulick |           |                  | 0 1M 2M 3M 4M 5M 6M Scale - 1:100 | This drawing and all information provided within it is the copyright of URBAN PLANNING PRACTICE and reproduction without prior consent is stricly forbidden. | Existing Elevations |           |    |
|--------------------------------------------|-----------|------------------|-----------------------------------|--------------------------------------------------------------------------------------------------------------------------------------------------------------|---------------------|-----------|----|
| Drawn 🔘                                    | Checked 🔘 | Approved 🔾       | Site Address:  5 Hemstal Road,    | Notes: Any inaccuracies or errors to be reported to the architect /                                                                                          | Date: Description:  | Revision: | UF |
| Scale<br>1:100                             | Page<br>3 | Sheet Size<br>A3 | London, NW6 2AB                   | surveyor immediately and prior to any work commencing All dimensions to be verified on site. All work to comply with British Standards Code of practice.     |                     |           |    |
| Date: 31.07.2018                           |           |                  |                                   | All external surfaces and materials to match existing.                                                                                                       |                     |           |    |