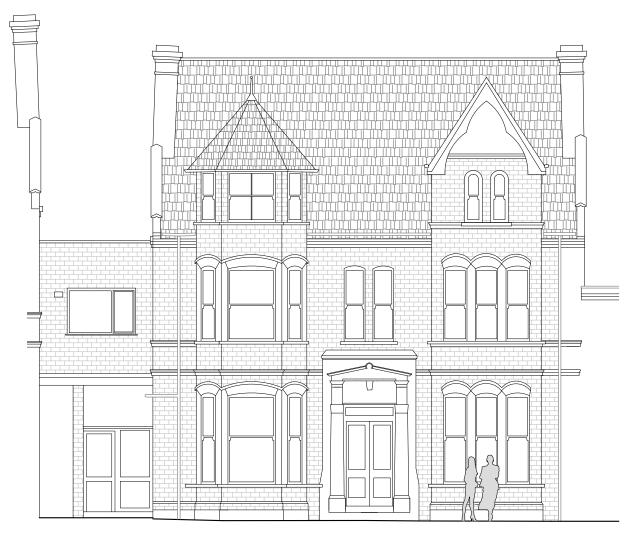

Existing Front Elevation

**Existing Rear Elevation** 

| File Name Client: U-LK-EE001 Landon Kulick |           |                  | 0 1M 2M 3M 4M 5M 6M Scale - 1:100 | This drawing and all information provided within it is the copyright of URBAN PLANNING PRACTICE and reproduction without prior consent is stricly forbidden. | Existing Elevations |           |    |
|--------------------------------------------|-----------|------------------|-----------------------------------|--------------------------------------------------------------------------------------------------------------------------------------------------------------|---------------------|-----------|----|
| Drawn 🔘                                    | Checked 🔘 | Approved 🔾       | Site Address:  5 Hemstal Road,    | Notes: Any inaccuracies or errors to be reported to the architect /                                                                                          | Date: Description:  | Revision: | UF |
| Scale<br>1:100                             | Page<br>3 | Sheet Size<br>A3 | London, NW6 2AB                   | surveyor immediately and prior to any work commencing All dimensions to be verified on site. All work to comply with British Standards Code of practice.     |                     |           |    |
| Date: 31.07.2018                           |           |                  |                                   | All external surfaces and materials to match existing.                                                                                                       |                     |           |    |