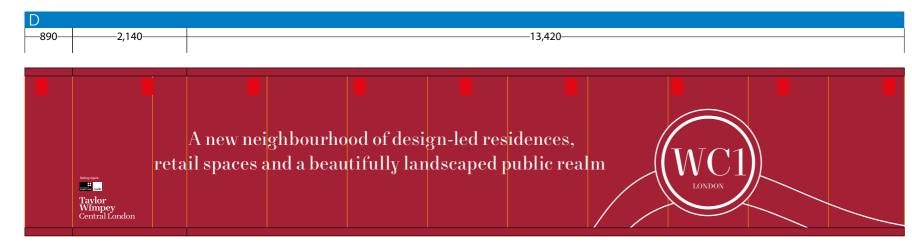

#### Key Dimensions

- Maximum height of lettering/symbol: 690mmMaximum projection from the face
- of the hoarding : Omm
- Height from the ground to the base of the advertisement: 0.016m
- Height and lenght of the proposed advertisements: Whole Section 1 = 115m