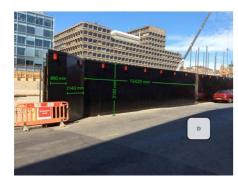

#### Key Dimensions

- Maximum height of lettering/symbol: 690mmMaximum projection from the face
- of the hoarding : Omm
- Height from the ground to the base of the advertisement: 0.016m
- Height and lenght of the proposed advertisements: Whole Section 1 = 115m