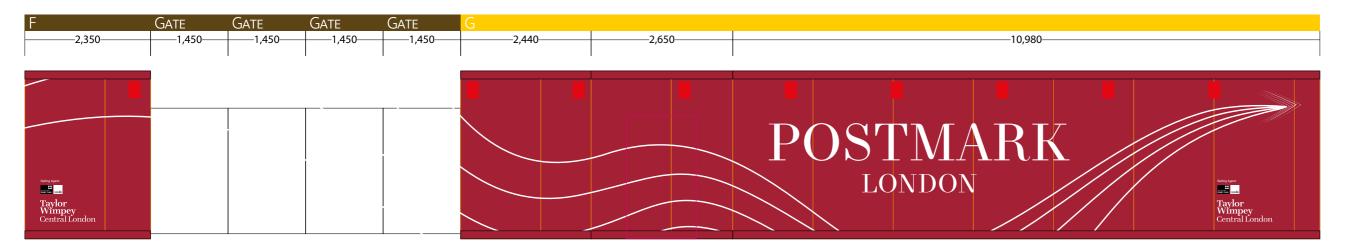

#### Key Dimensions

- Maximum height of lettering/symbol: 690mmMaximum projection from the face
- of the hoarding : Omm
- Height from the ground to the base of the advertisement: 0.016m
- Height and lenght of the proposed advertisements: Whole Section 1 = 115m