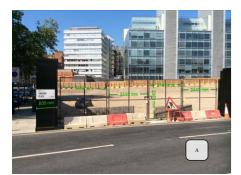

#### Key Dimensions

- Maximum height of lettering/symbol: 690mmMaximum projection from the face
- of the hoarding : Omm
- Height from the ground to the base of the advertisement: 0.016m
- Height and lenght of the proposed advertisements: Whole Section 1 = 115m