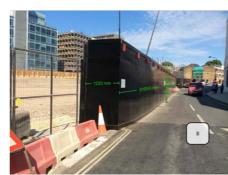

#### Key Dimensions

- Maximum height of lettering/symbol: 690mmMaximum projection from the face
- of the hoarding : Omm
- Height from the ground to the base of the advertisement: 0.016m
- Height and lenght of the proposed advertisements: Whole Section 1 = 115m