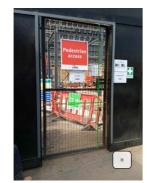

# VISIT OUR MARKETING SUITE

Scale 1:100 @ A3

Taylor Wimpey Central London Client: **Job Title:** Phoenix Place Hoarding **Job Number:** EH107370 Drawn by: Dom / Jez Filename: 105407 Postmark Hoarding v2 23/08/2018

Date:

| Print Size: | See above             |
|-------------|-----------------------|
| Bleed Size: | 1.2mm                 |
| Printer:    | 250                   |
| Material:   | 3mm ACM 1500 x 3050mm |
| Seal:       | Gloss                 |
| Substrate:  |                       |

| Notes for Production   | O Kongsberg Cu       |  |
|------------------------|----------------------|--|
|                        | ○ Mimaki Plotte      |  |
|                        | • Hand Cut           |  |
| PMO Approval Signature | ○ Wallsaw Cut        |  |
| _                      |                      |  |
|                        | <b>Quantity:</b> 1nd |  |