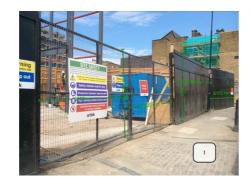

x ~ 3m

Scale 1:100 @ A3

| Client:     | Taylor Wimpey Central London |  |
|-------------|------------------------------|--|
| Job Title:  | Phoenix Place Hoarding       |  |
| Job Number: | EH107370                     |  |
| Drawn by:   | Dom / Jez                    |  |
| Filename:   | 105407 Postmark Hoarding v2  |  |
| Date:       | 23/08/2018                   |  |

| <b>Print Size:</b> | See above             |
|--------------------|-----------------------|
| Bleed Size:        | 1.2mm                 |
| <b>Printer:</b>    | 250                   |
| Material:          | 3mm ACM 1500 x 3050mm |
| Seal:              | Gloss                 |
| Substrate:         |                       |
|                    |                       |

| Notes for Production   | <ul><li>Kongsberg Cut</li></ul> |  |
|------------------------|---------------------------------|--|
|                        | ○ Mimaki Plotter Cut            |  |
|                        | • Hand Cut                      |  |
| PMO Approval Signature | ○ Wallsaw Cut                   |  |
|                        |                                 |  |
|                        | <b>Quantity:</b> 1no            |  |