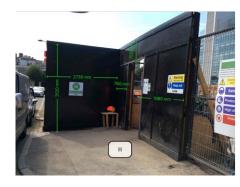

H ----2,730-----

-----Marketing Suite-----

Scale 1:100 @ A3

| Client:     | Taylor Wimpey Central London |  |
|-------------|------------------------------|--|
| Job Title:  | Phoenix Place Hoarding       |  |
| Job Number: | EH107370                     |  |
| Drawn by:   | Dom / Jez                    |  |
| Filename:   | 105407 Postmark Hoarding v2  |  |
| Date:       | 23/08/2018                   |  |

| Print Size:        | See above             |
|--------------------|-----------------------|
| <b>Bleed Size:</b> | 1.2mm                 |
| Printer:           | 250                   |
| Material:          | 3mm ACM 1500 x 3050mm |
| Seal:              | Gloss                 |
| Substrate:         |                       |

| Notes for Production   | <ul><li>Kongsberg Cut</li></ul> |
|------------------------|---------------------------------|
|                        | ◯ Mimaki Plotter Cut            |
|                        | • Hand Cut                      |
| PMO Approval Signature | ──── ○ Wallsaw Cut              |
|                        |                                 |

**Quantity:** 

100

| J GATE | J GATE |       |
|--------|--------|-------|
| 2,000  | 2,000  | 1,745 |
| ı      | ı      | '     |
|        |        |       |
|        |        |       |
|        |        |       |
|        |        |       |
|        |        |       |
|        |        |       |
|        |        |       |

#### Key Dimensions

- Maximum height of lettering/symbol: 690mmMaximum projection from the face
- of the hoarding : Omm
- Height from the ground to the base of the advertisement: 0.016m
- Height and lenght of the proposed advertisements: Whole Section 1 = 115m