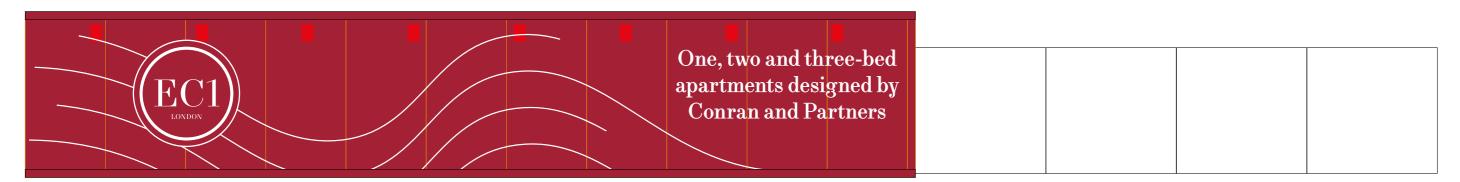

**Quantity:** 

100

| J GATE | J GATE |       |
|--------|--------|-------|
| 2,000  | 2,000  | 1,745 |
| ı      | ı      | '     |
|        |        |       |
|        |        |       |
|        |        |       |
|        |        |       |
|        |        |       |
|        |        |       |
|        |        |       |