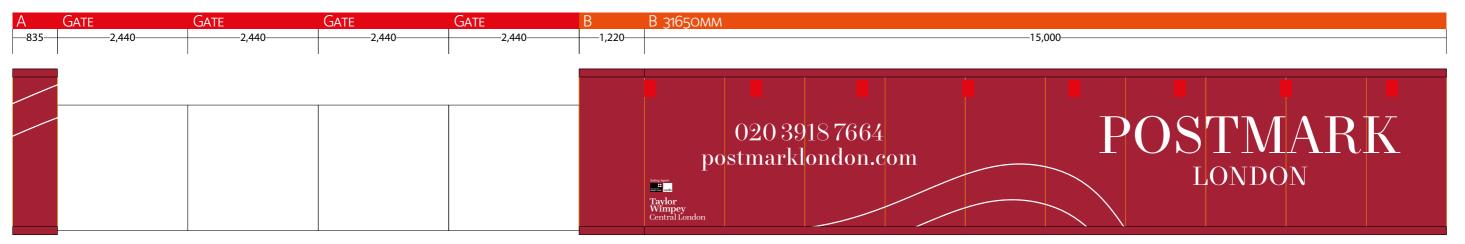

-16,650--2,440--2,440-

Scale 1:100 @ A3

| Client:     | Taylor Wimpey Central London |  |
|-------------|------------------------------|--|
| Job Title:  | Phoenix Place Hoarding       |  |
| Job Number: | EH107370                     |  |
| Drawn by:   | Dom / Jez                    |  |
| Filename:   | 105407 Postmark Hoarding v2  |  |
| Date:       | 23/08/2018                   |  |

| Print Size: | See above             |
|-------------|-----------------------|
| Bleed Size: | 1.2mm                 |
| Printer:    | 250                   |
| Material:   | 3mm ACM 1500 x 3050mm |
| Seal:       | Gloss                 |
| Substrate:  |                       |

| Notes for Production   | Kongsberg (   |
|------------------------|---------------|
|                        | ○ Mimaki Plot |
|                        | • Hand Cut    |
| PMO Approval Signature | ○ Wallsaw Cut |

Cut tter Cut

100

ιt

**Quantity:** 

—1,010— -17,080