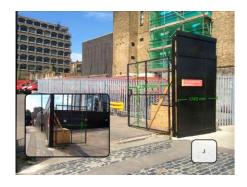

**Quantity:** 

100

| J GATE | J GATE |       |
|--------|--------|-------|
| 2,000  | 2,000  | 1,745 |
| ı      | ı      | '     |
|        |        |       |
|        |        |       |
|        |        |       |
|        |        |       |
|        |        |       |
|        |        |       |
|        |        |       |

#### Key Dimensions

- Maximum height of lettering/symbol: 690mmMaximum projection from the face
- of the hoarding : Omm
- Height from the ground to the base of the advertisement: 0.016m
- Height and lenght of the proposed advertisements: Whole Section 1 = 115m