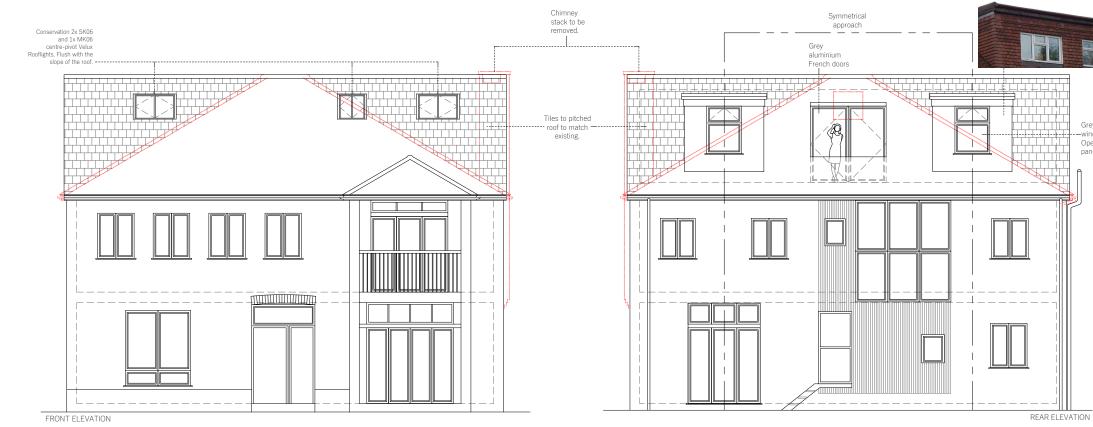

Client's Address

12 Holly Lodge Gardens London N6 6AA

Client's Details

Drawing Reference

Mrs Leslye Jourdan

RE007 - 06

Drawing Name

Proposed Section AA and Elevations Drawing Scale

1:100 @ A3 - 1:50 @ A1

Revision

D

SIDE ELEVATION