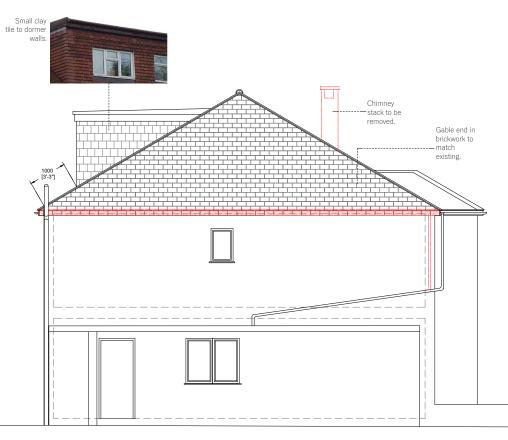

Small clay tile to dormer alls

Grey aluminium —window. Open-able top panels.

This drawing and design is copyright of Ferranti's Point of View Ltd and must not be reproduced in part or in whole without prior written consent. Contractors must verify all dimensions on site before commencing work. Any discrepancies in the drawing must be reported to the Agent.

Client's Address

12 Holly Lodge Gardens London N6 6AA

Client's Details

Drawing Reference

Mrs Leslye Jourdan

RE007 - 06

Drawing Name

Proposed Section AA and Elevations Drawing Scale

1:100 @ A3 - 1:50 @ A1

Revision

D

SIDE ELEVATION