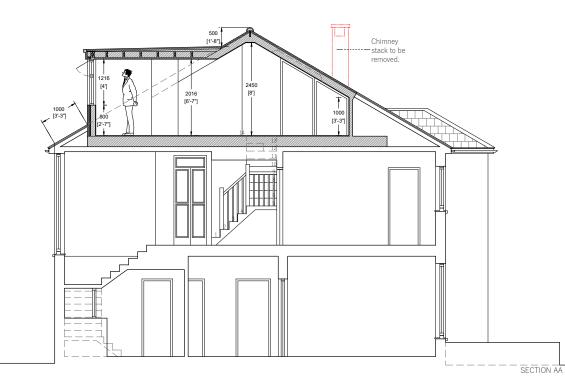

Client's Address

12 Holly Lodge Gardens London N6 6AA

Client's Details

Drawing Reference

Mrs Leslye Jourdan

RE007 - 06

Drawing Name

Proposed Section AA and Elevations Drawing Scale

1:100 @ A3 - 1:50 @ A1

Revision

D

SIDE ELEVATION