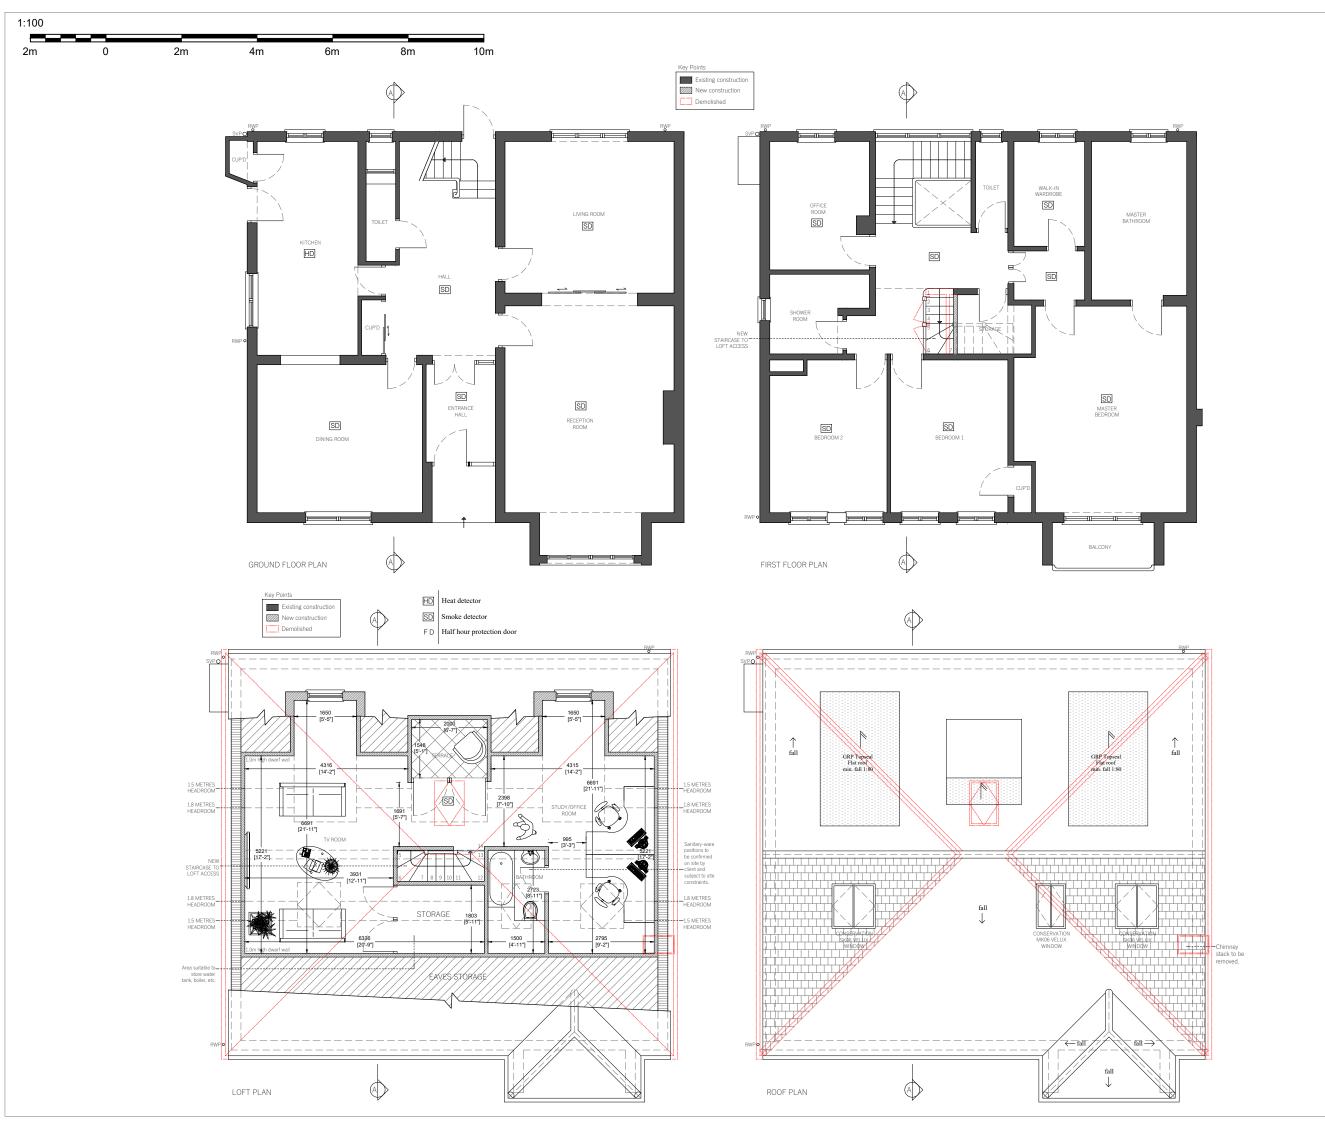

Client's Address

12 Holly Lodge Gardens London N6 6AA

Mrs Leslye Jourdan

Proposed Floor Plans

RE007 - 03

Client's Details

Drawing Reference

Drawing Name

Drawing Scale

1:100 @ A3 - 1:50 @ A1

Revision