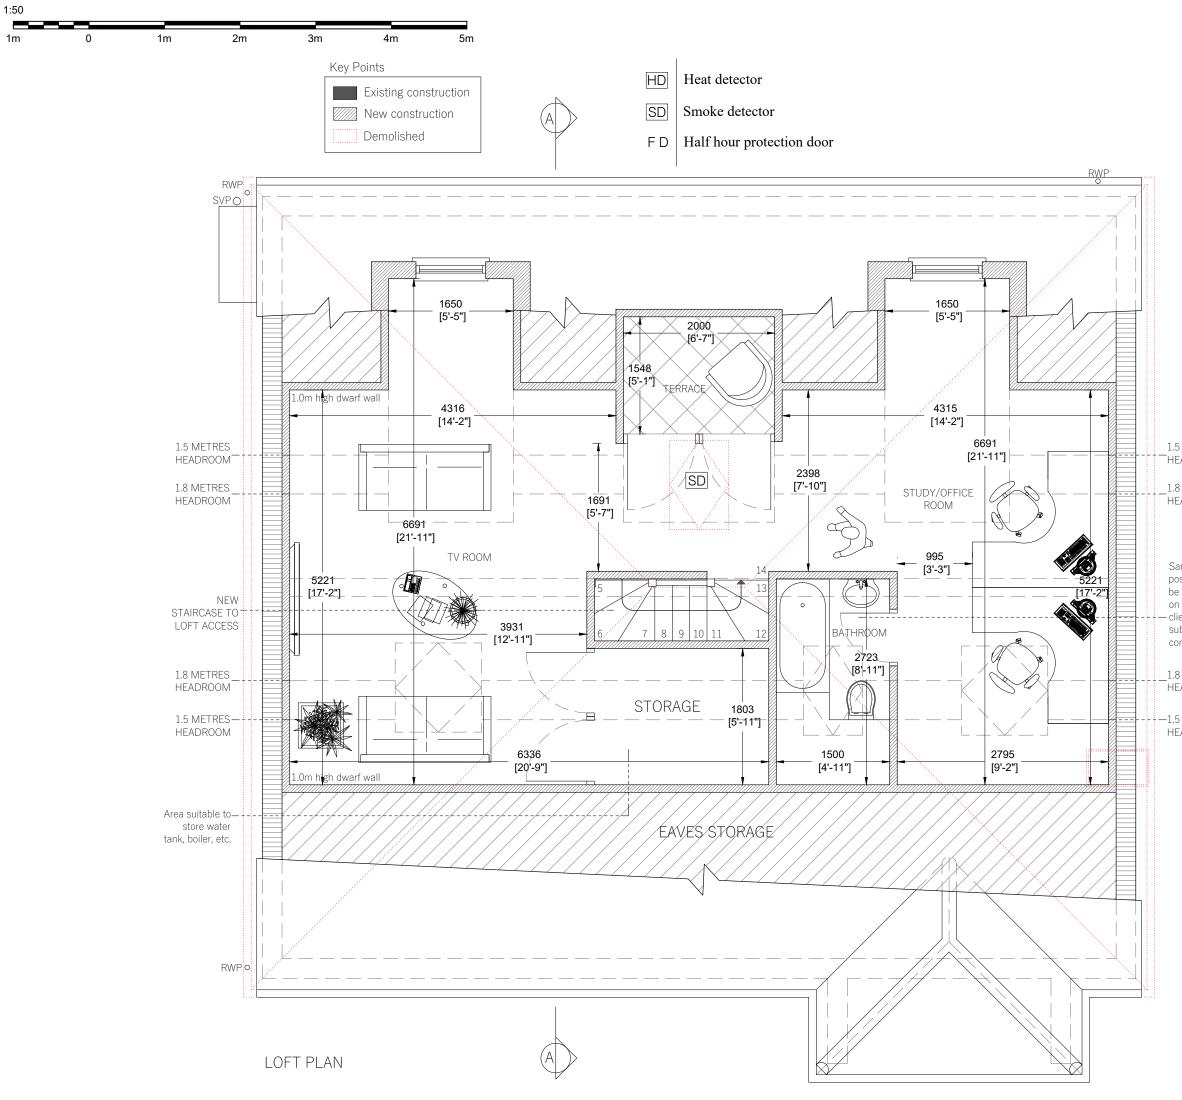

Proposed Loft Plan

1:50 @ A3 - 1:25 @ A1

Revision

D

1.5 METRES HEADROOM

\_1.8 METRES HEADROOM

Sanitary-ware positions to be confirmed on site by - client and subject to site constraints.

1.8 METRES HEADROOM

–1.5 METRES HEADROOM