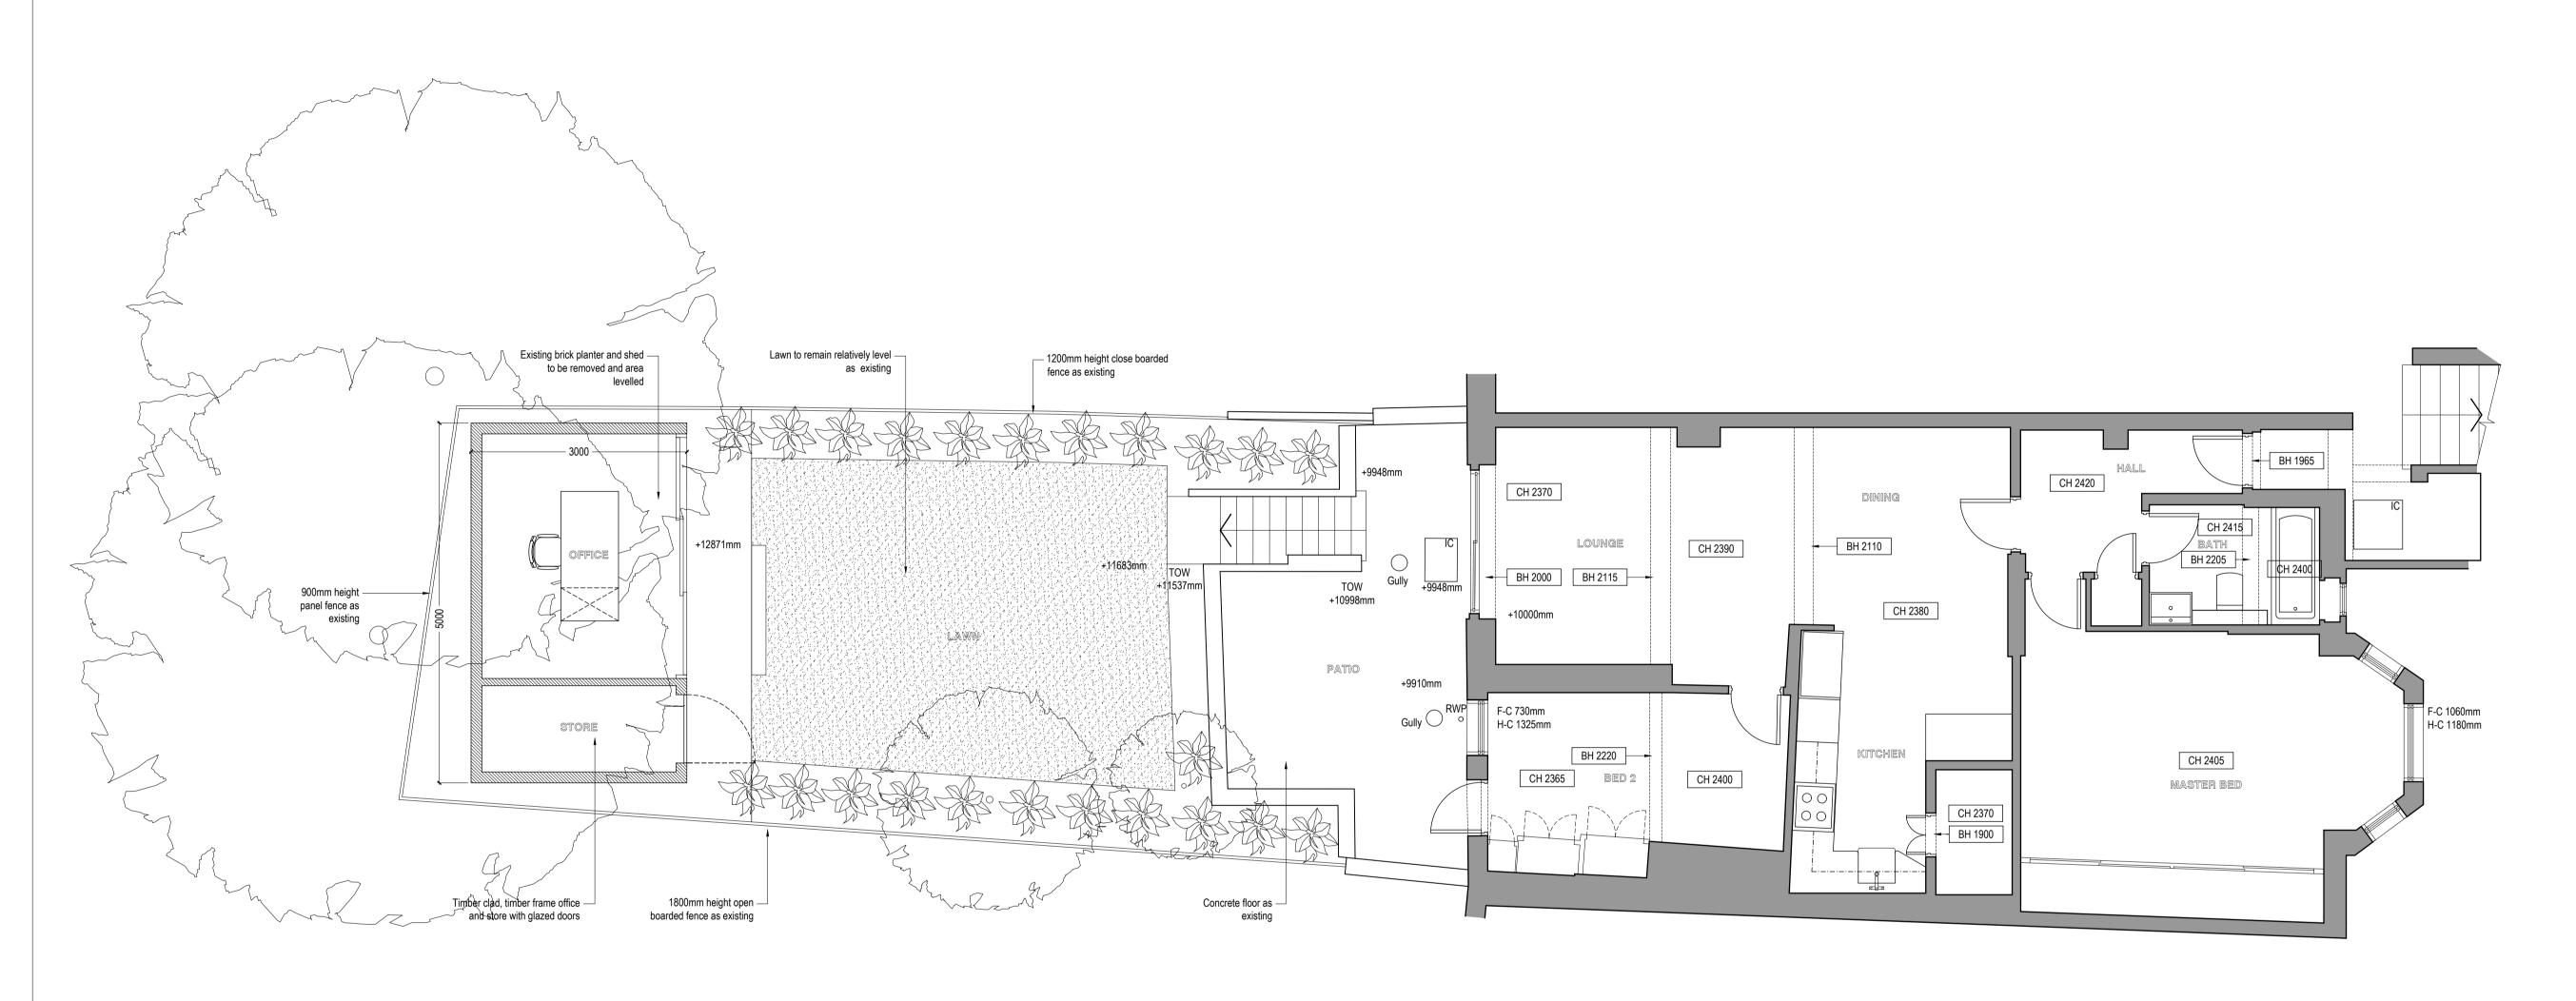

Proposed General Arrangement Plan

DO NOT SCALE FROM THIS DRAWING. THE AUTHOR OF THIS DRAWING TAKES NO RESPONSIBILITY FOR ANY DIMENSIONS OBTAINED BY MEASURING OR SCALING FROM THIS DRAWING AND NO RELIANCE MAY BE PLACED ON SUCH DIMENSIONS. ALL DIMENSIONS MUST BE CHECKED AND VERIFIED ON SITE BY THE CONTRACTOR BEFORE COMMENCING ANY WORK OR PRODUCING DRAWINGS. RML ARCHITECTURE MUST BE NOTIFIED IMMEDIATELY OF ANY ERRORS OR DISCREPANCIES PRIOR TO THE COMMENCEMENT OF WORK.

Omm 100mm

PRINTED SIZE @ A1

CLIENT

ARISTEIA

\_\_\_\_\_

LOWER GROUND FLOOR FLAT 31A DENNINGTON PARK ROAD LONDON

NW6 1BB

PROPOSED GENERAL ARRANGEMENT PLAN

PROJECT No. DRAWN BY

3519 RML

SCALE DATE

1:50 @ A1 / 1:100 @ A3 SEPT '18

DRAWING NO. REVISION

3519-P2-101 A

DRAWING STATUS

APPROVAL