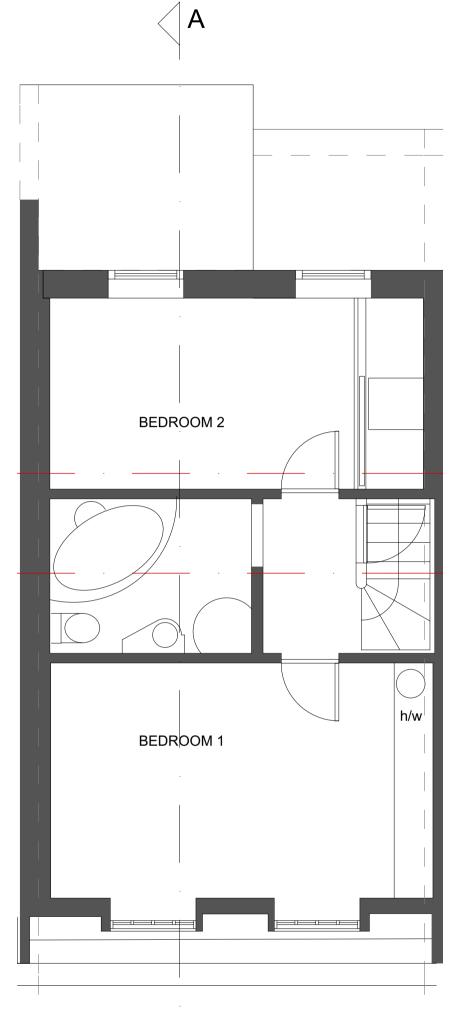

## THIRD FLOOR PLAN

## FOURTH FLOOR PLAN

| PROPOSED THIRD & FOURTH FLOOR<br>SCALE 1:50/A3<br>DR NO: 2WS 102 REV: C (2018/11/08)<br>DATE: 17 MAY 2018 | CLIENT: Heriot Reit<br>ADDRESS: 2 Windmill Street<br>Fitzrovia<br>W1T 2HX | O | Robert Alexander Interior Design & Architecture<br>36 Waterways House<br>Bentinck Road<br>West Drayton<br>UB7 7SG<br>robert@raidarchitecture.com<br>01895 431 725 |
|-----------------------------------------------------------------------------------------------------------|---------------------------------------------------------------------------|---|-------------------------------------------------------------------------------------------------------------------------------------------------------------------|
|-----------------------------------------------------------------------------------------------------------|---------------------------------------------------------------------------|---|-------------------------------------------------------------------------------------------------------------------------------------------------------------------|