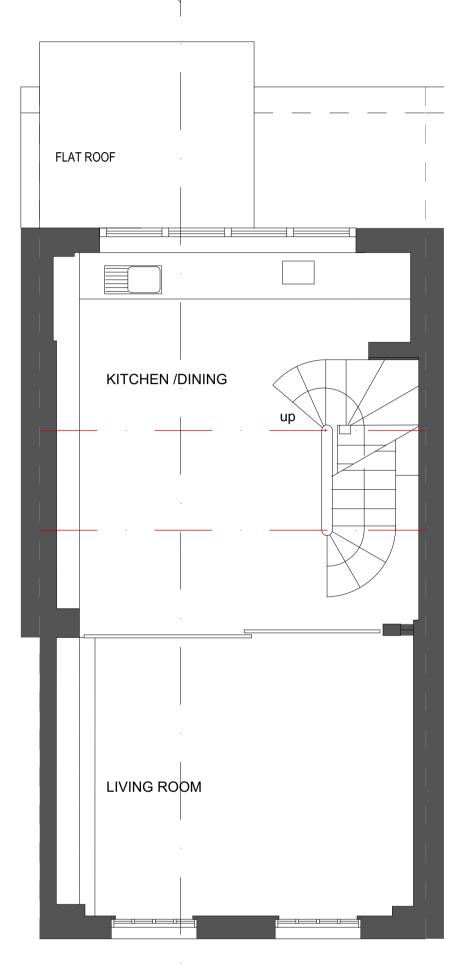

## THIRD FLOOR PLAN

## FOURTH FLOOR PLAN

| PROPOSED THIRD & FOURTH FLOOR<br>SCALE 1:50/A3<br>DR NO: 2WS 102 REV: C (2018/11/08)<br>DATE: 17 MAY 2018 | CLIENT: Heriot Reit<br>ADDRESS: 2 Windmill Street<br>Fitzrovia<br>W1T 2HX | O | Robert Alexander Interior Design & Architecture<br>36 Waterways House<br>Bentinck Road<br>West Drayton<br>UB7 7SG<br>robert@raidarchitecture.com<br>01895 431 725 |
|-----------------------------------------------------------------------------------------------------------|---------------------------------------------------------------------------|---|-------------------------------------------------------------------------------------------------------------------------------------------------------------------|
|-----------------------------------------------------------------------------------------------------------|---------------------------------------------------------------------------|---|-------------------------------------------------------------------------------------------------------------------------------------------------------------------|