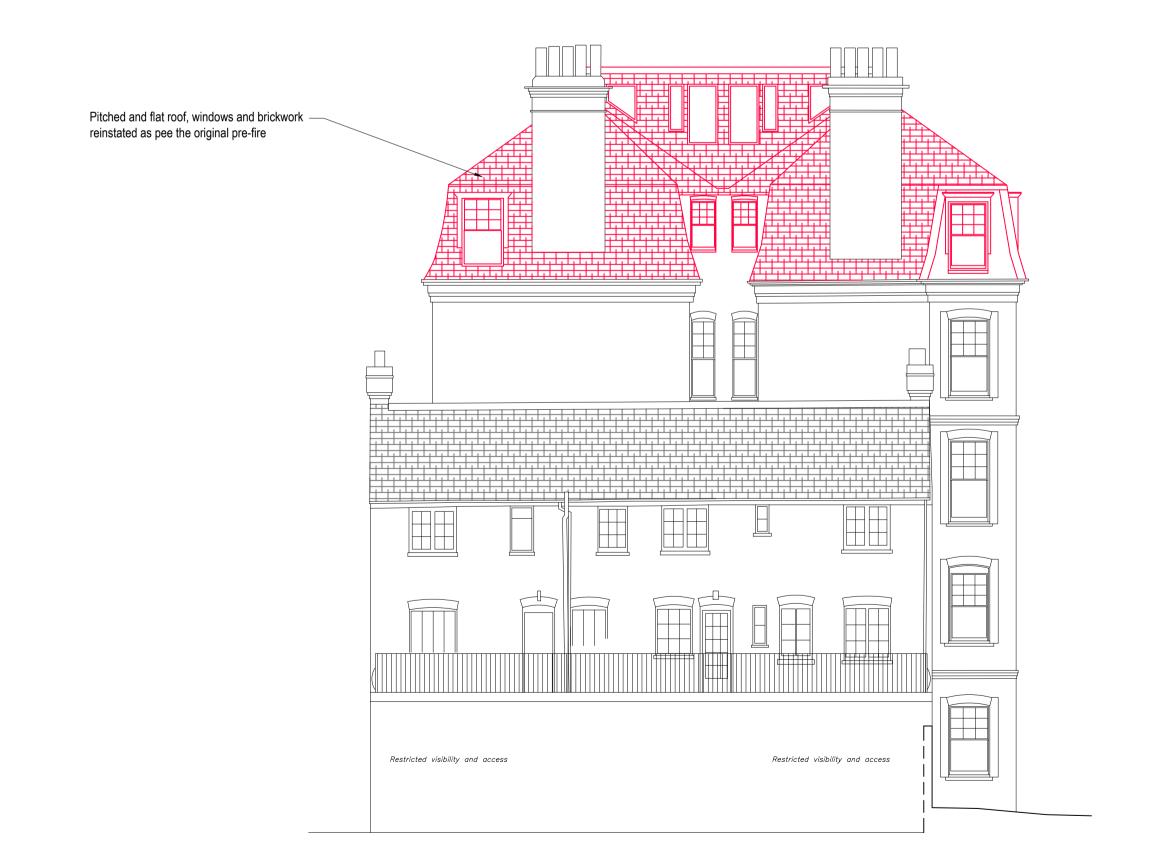

## PROPOSED REAR ELEVATION

Scale 1:100



0 1 2 3 4 5 6 7 8 9 10 METRES NOTES

All dimensions and levels to be checked by Contractor and verified before work commences; dimensions must be not be scaled from this drawing.

Copyright reserved.

## EC REGULATIONS - GENERAL NOTE

Where reference is made on this drawing to British Standards or to specific manufacturer's products or trade names, this is intended to indicate a minimum acceptable standard of performance etc. Materials and components conforming to an equivalent European Standard may be used and supporting evidence shall be produced at tender stage to confirm fitness for purpose



KEY PLAN Scale 1:500 →



PROPOSED EAST ELEVATION
Scale 1:100