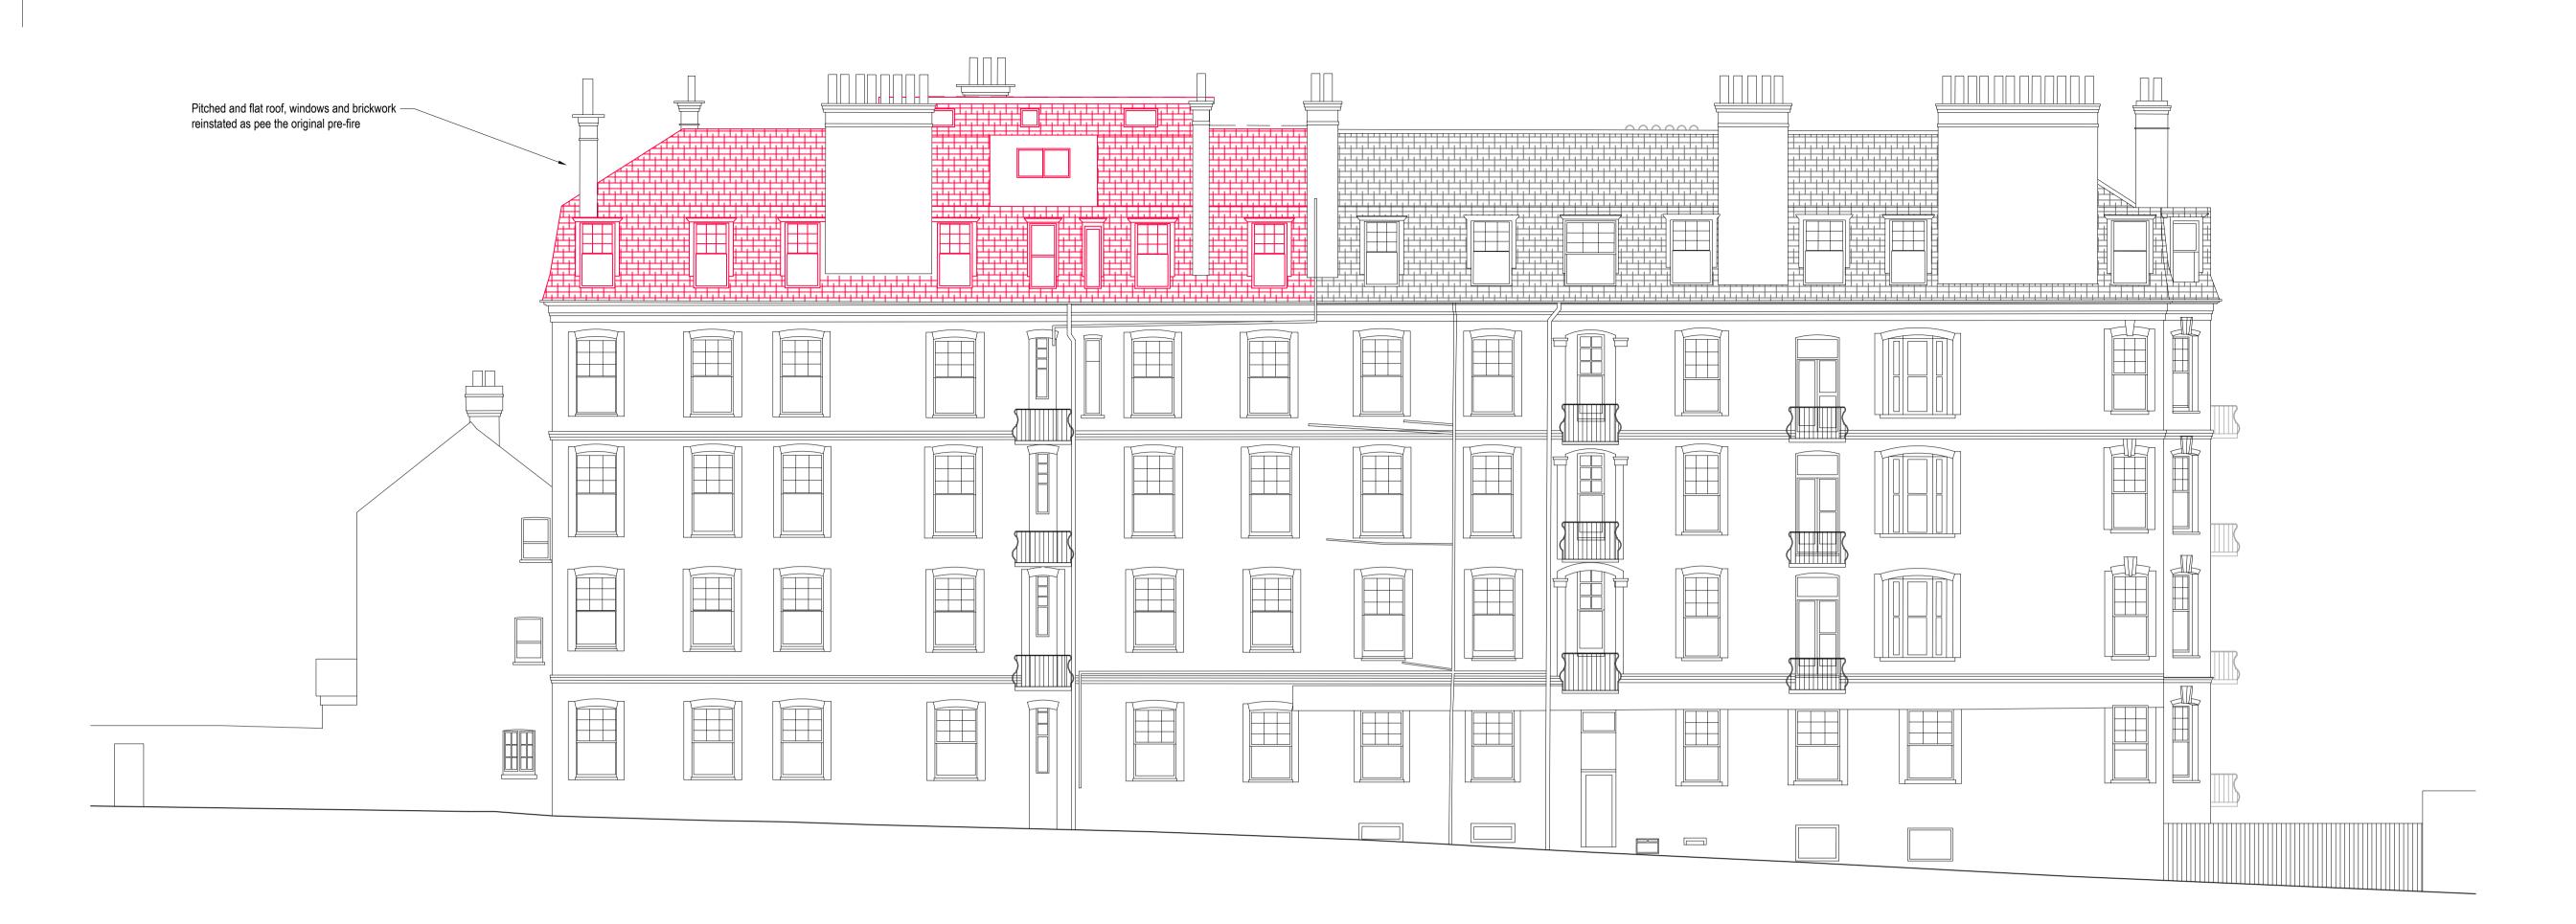

## PROPOSED REAR ELEVATION

Scale 1:100

0 1 2 3 4 5 6 7 8 9 10 METRES NOTES

All dimensions and levels to be checked by Contractor and verified before work commences; dimensions must be not be scaled from this drawing.