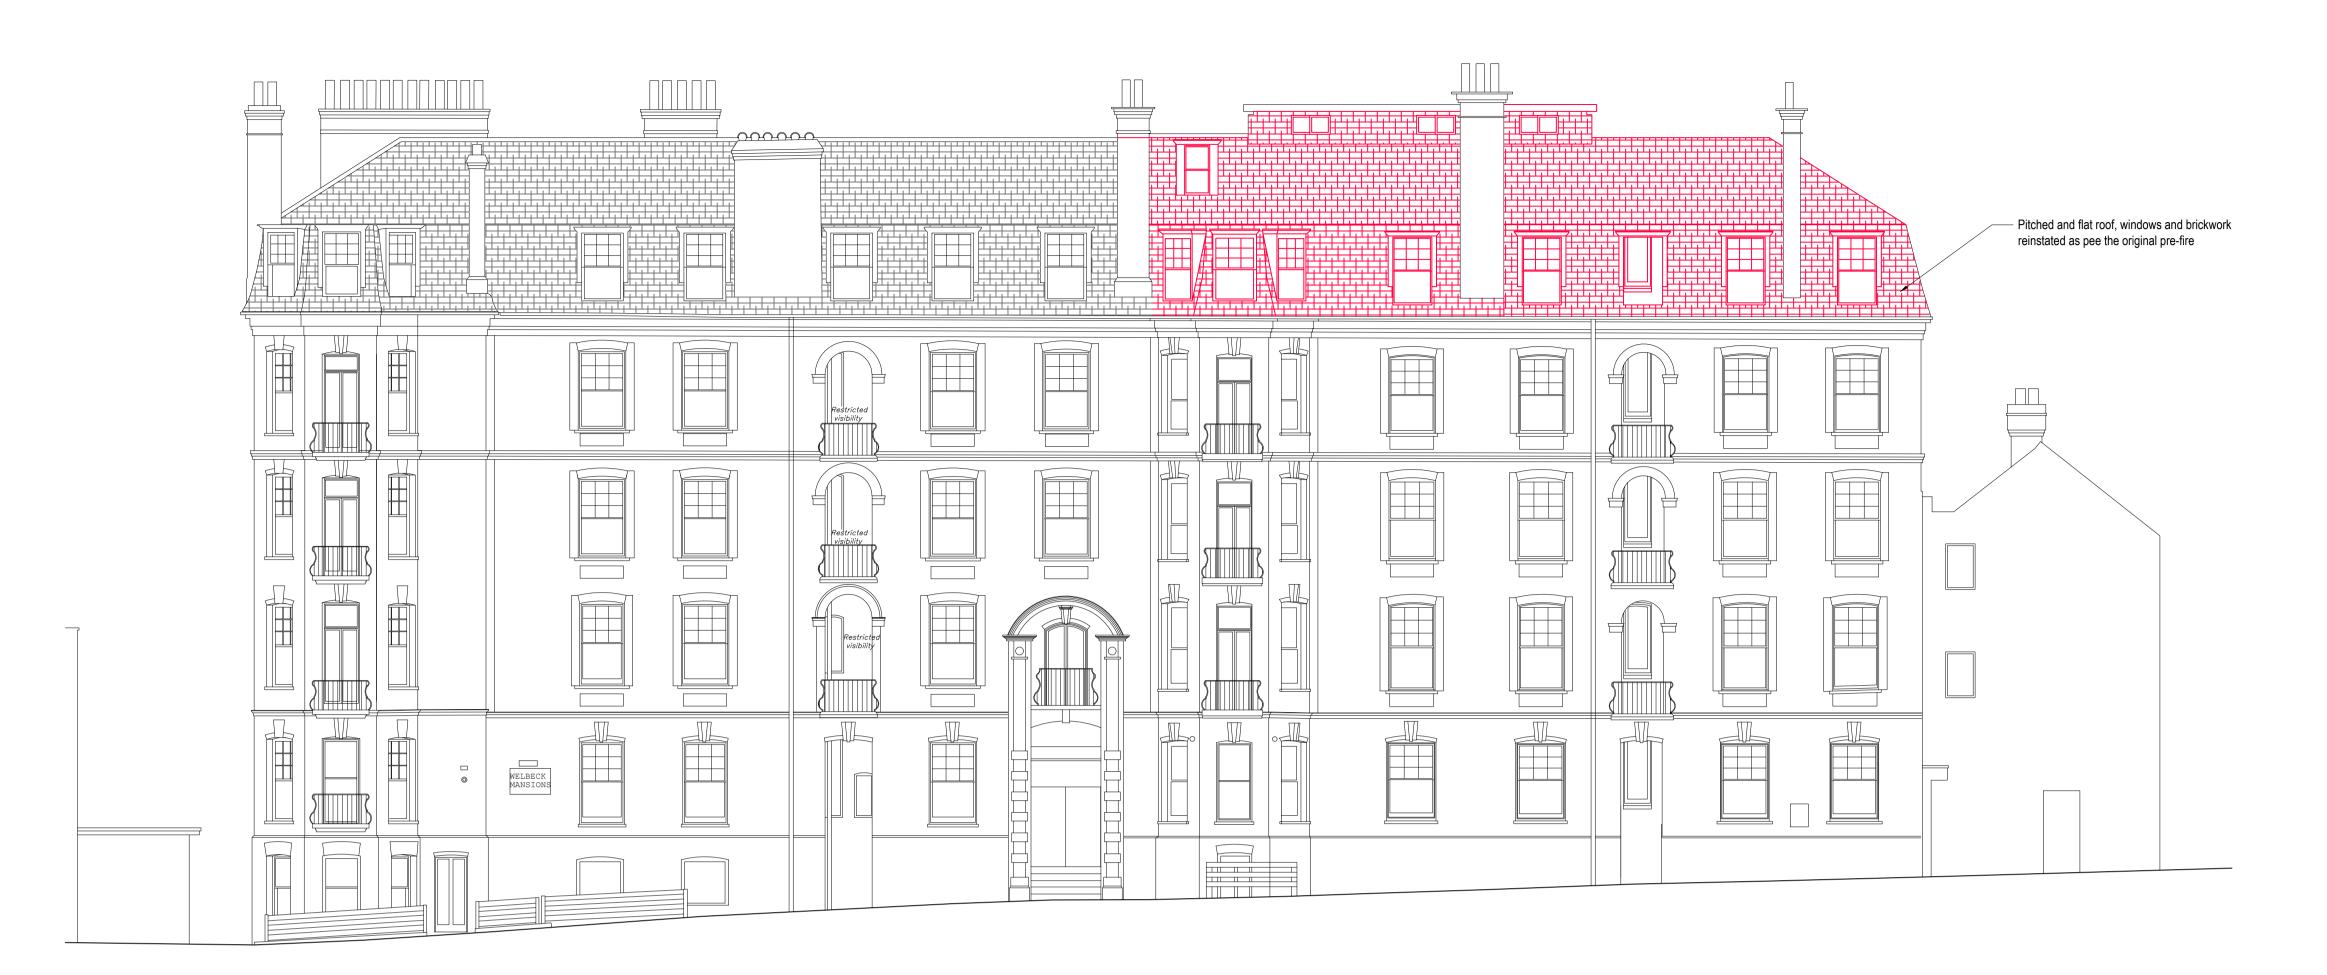

PROPOSED FRONT ELEVATION
Scale 1:100

PROPOSED WEST ELEVATION
Scale 1:100

NOTES

All dimensions and levels to be checked by Contractor and verified before work commences; dimensions must be not be scaled from this drawing.