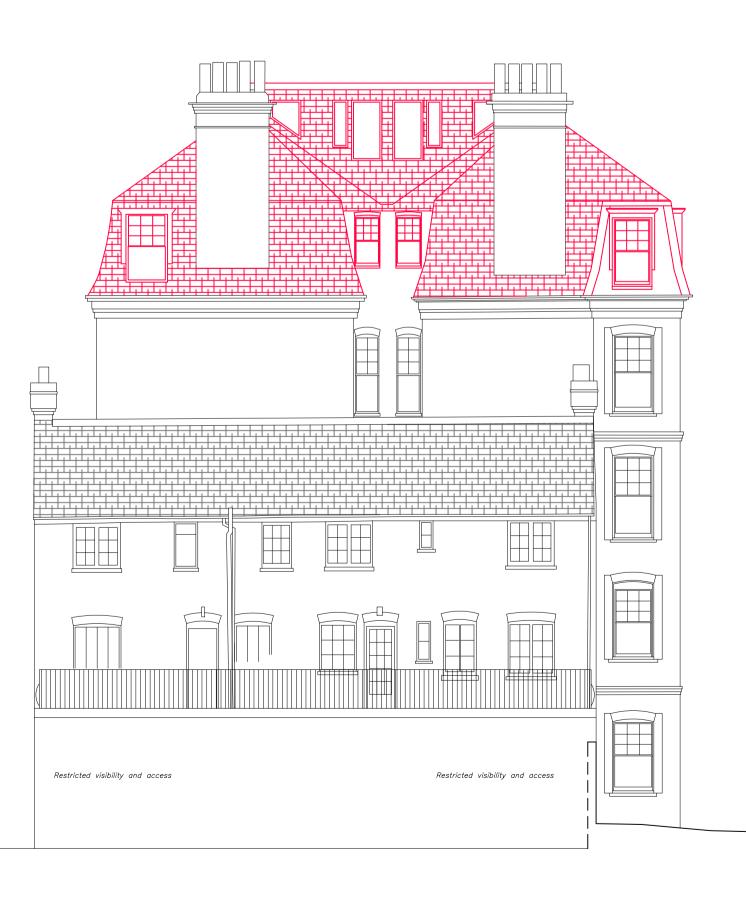

**EXISTING REAR ELEVATION** Scale 1:100

**EXISTING EAST ELEVATION** Scale 1:100

NOTES

All dimensions and levels to be checked by Contractor and verified before work commences; dimensions must be not be scaled from this drawing. Copyright reserved.