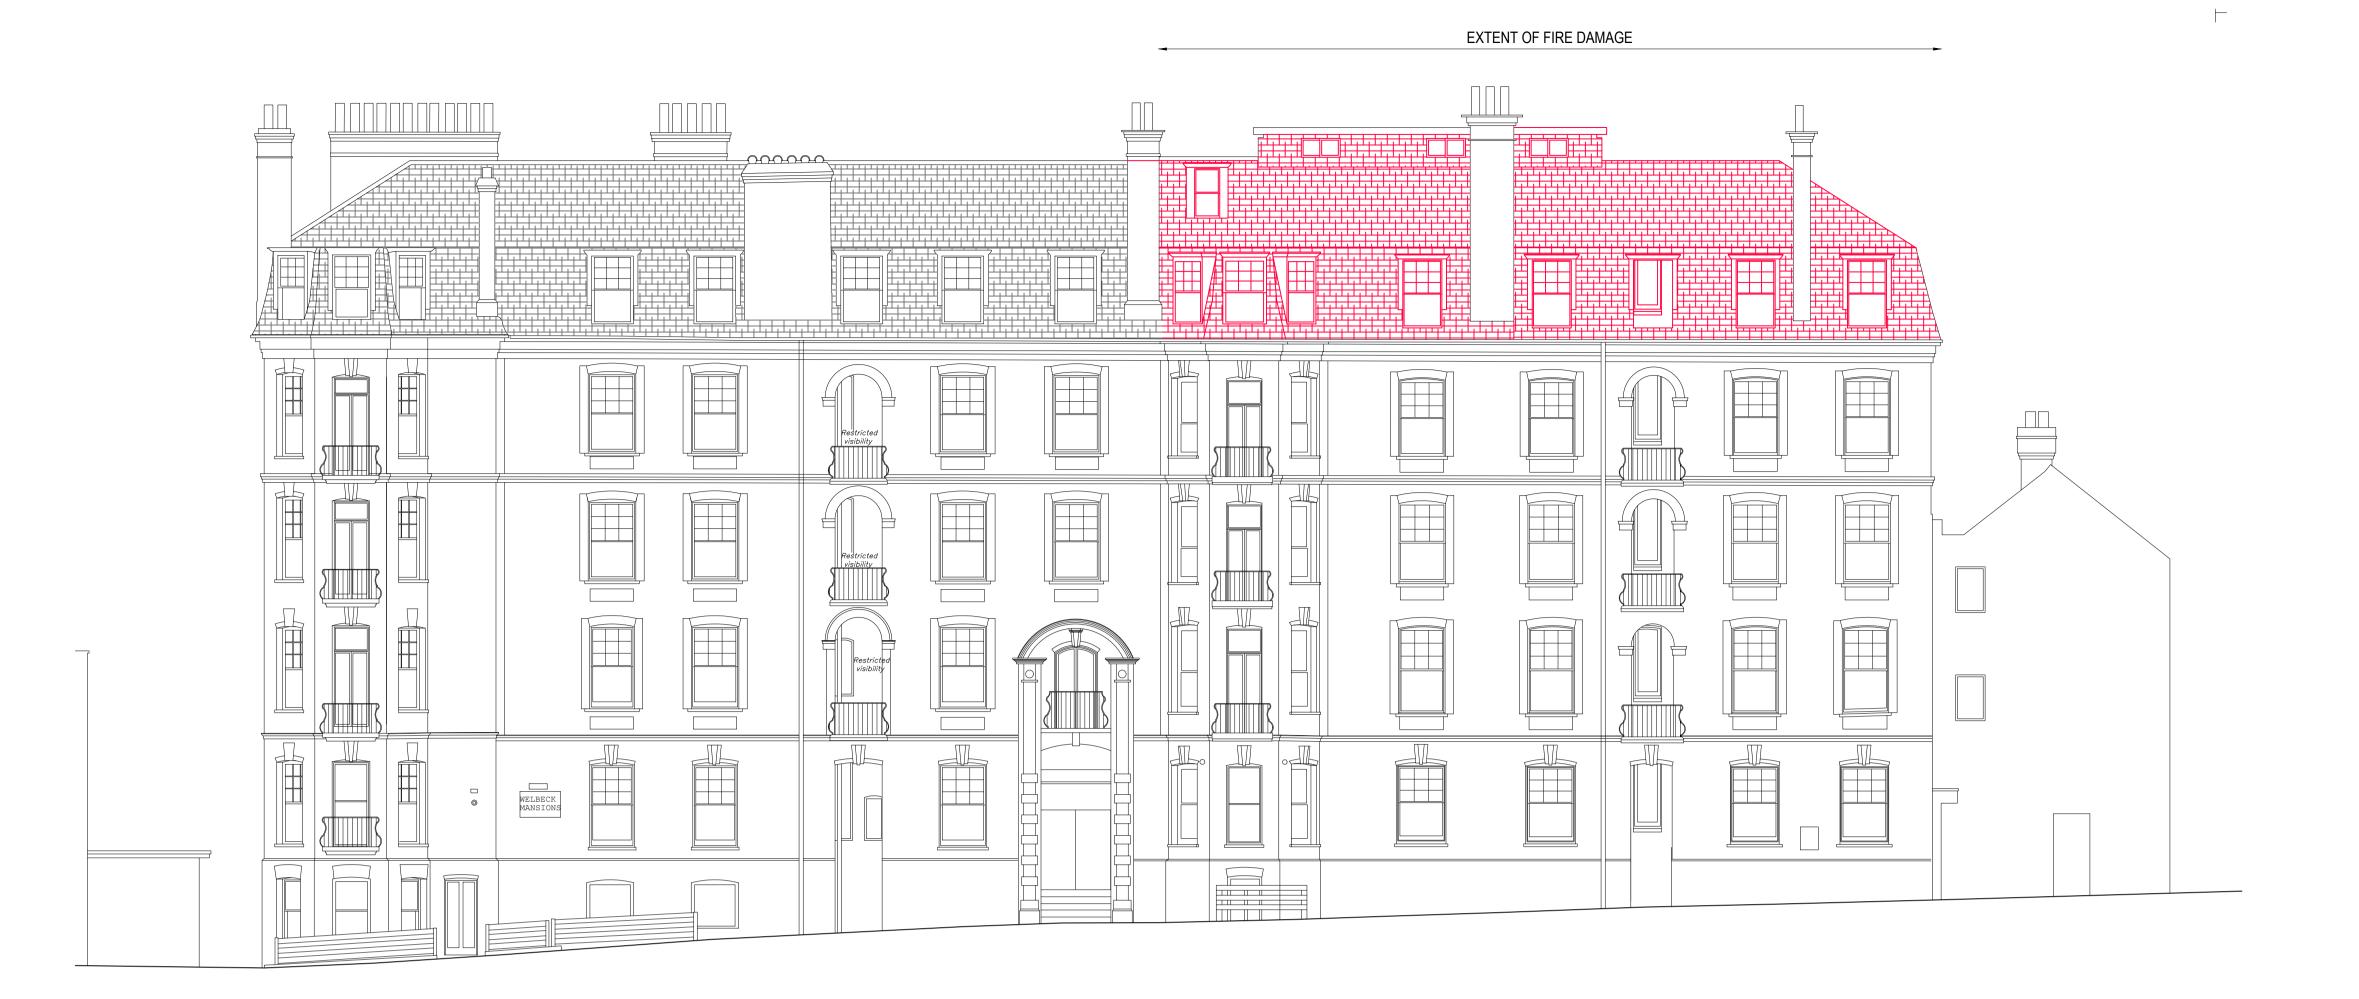

EXISTING FRONT ELEVATION
Scale 1:100



EXISTING WEST ELEVATION
Scale 1:100

## NOTES

All dimensions and levels to be checked by Contractor and verified before work commences; dimensions must be not be scaled from this drawing.

Copyright reserved.

## EC REGULATIONS - GENERAL NOTE

Where reference is made on this drawing to British Standards or to specific manufacturer's products or trade names, this is intended to indicate a minimum acceptable standard of performance etc. Materials and components conforming to an equivalent European Standard may be used and supporting evidence shall be produced at tender stage to confirm fitness for purpose.



KEY PLAN Scale 1:500 ≥



0 1 2 3 4 5 6 7 8 9 10

**METRES**