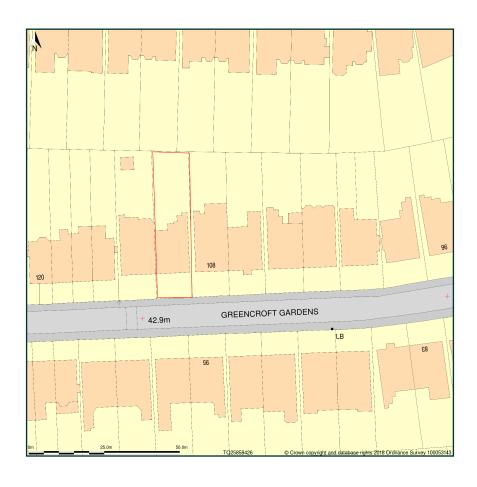

## 110 Greencroft Gardens, London, Camden, NW6 3PH

Site Plan shows area bounded by: 525788.21, 184194.42 525929.64, 184335.84 (at a scale of 1:1250), OSGridRef: TQ25858426. The representation of a road, track or path is no evidence of a right of way. The representation of features as lines is no evidence of a property boundary.

Produced on 5th Dec 2018 from the Ordnance Survey National Geographic Database and incorporating surveyed revision available at this date. Reproduction in whole or part is prohibited without the prior permission of Ordnance Survey. © Crown copyright 2018. Supplied by www.buyaplan.co.uk a licensed Ordnance Survey partner (100053143). Unique plan reference: #00375829-12C354