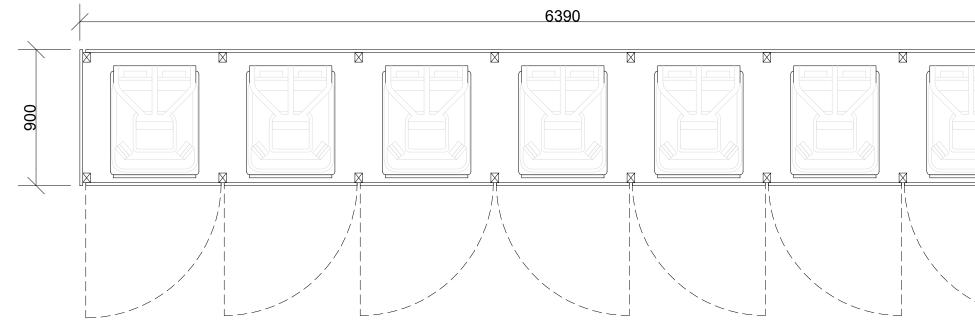

## **REFUSE SHED**

treated soft wood frame work clad with treated soft wood timber slats (18x63mm); Felt roof top sloped to rear with treated timber edging.

## Front elevation

notes: The contractors are to check all dimensions, drain runs and genera conditions on site before works commence, and inform Akelius imm upon discovery of any errors, omissions or discrepancies. All works are to be carried out in accordance with current building Pitish standards, codes of practice and local authority requirement