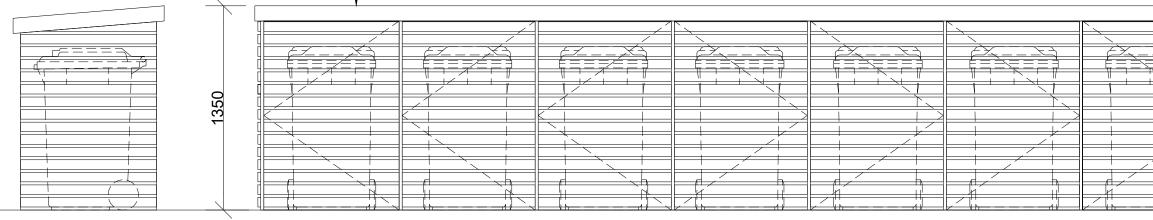

## **REFUSE SHED**

treated soft wood frame work clad with treated soft wood timber slats (18x63mm); Felt roof top sloped to rear with treated timber edging.

## Side elevation

## Front elevation

notes: The contractors are to check all dimensions, drain runs and genera conditions on site before works commence, and inform Akelius imm upon discovery of any errors, omissions or discrepancies. All works are to be carried out in accordance with current building Pitish standards, codes of practice and local authority requirement