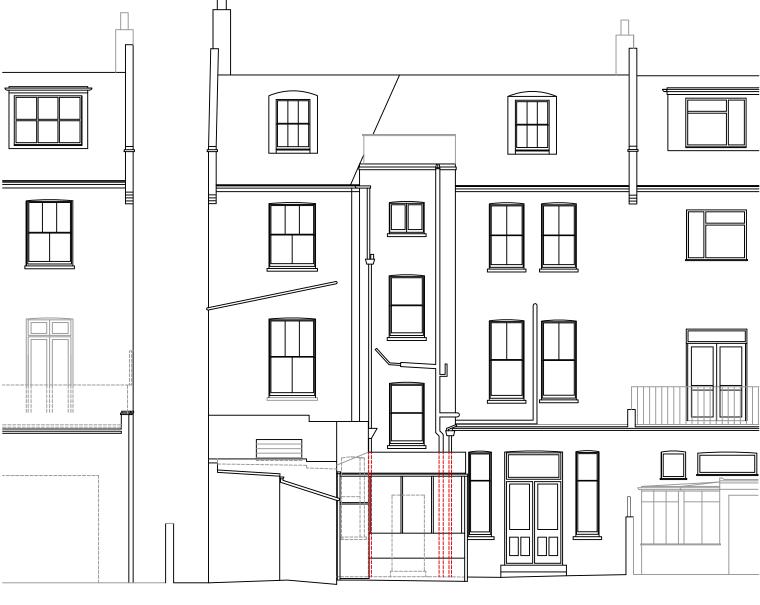

**REAR ELEVATION** 

| Revisions |  |
|-----------|--|
|           |  |
|           |  |
|           |  |

110 Greencroft Gardens London NW6 3PH

Existing Rear Elevation

| GG - 09/10/2017 - EV 02 |          |            |  |
|-------------------------|----------|------------|--|
| Scale                   | Drawn by | Checked by |  |
| ∆3@1·100                | DΛ       | 1 \//      |  |