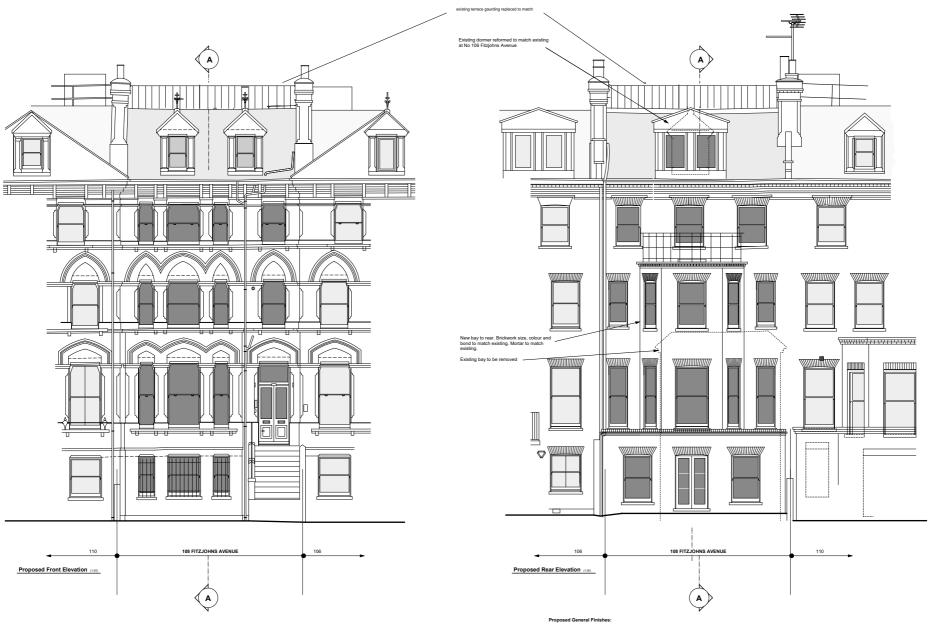

Walts: Yalkon Tunchor stock bridwark to match hosting valour & bonding, life creasing & stimmey stacks.
Rodes: Natural states, said round rislage, suggle-py immanse laft node (sead colour,) Painted timber fascial soffit.
Windows: Painted (white) imber stiding sash, painted timber solid & glazed doors
Hard-landscaping: Paved stable to froit garden, shore stable to rear garden.
Boundary: Fences; Close boarded timber; timber trollis, planted thedgerow
Rainwarker Goods & Foul Pipework; Black cast into type & upvo downppea and guttering

108 FITZJOHNS AVENUE, HAMPSTEAD, LONDON NW3 6NT

Proposed Front & Rear Elevations

11192/08 A