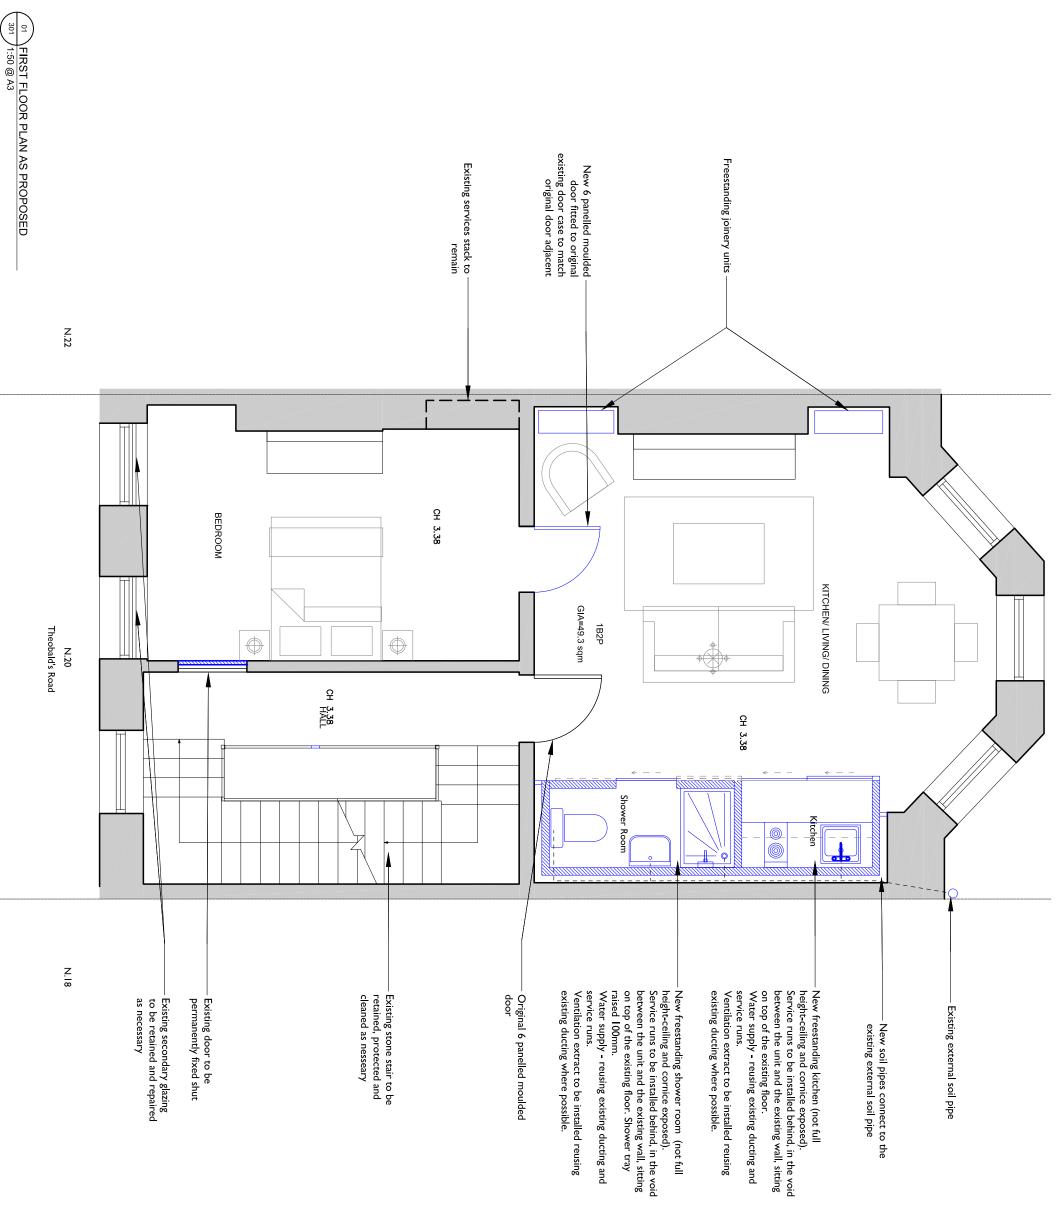

(not full

| STEPHEN LEVRANT HERITAGE ARCHITECTURE<br>62 Bittah Grove London W4 2Nt<br>E-mail: info@heritagemail.co.xit | JOB TITLE<br>20 THEOBALDS ROAD<br>HOLBORN<br>DRAWING TITLE<br>FIRST FLOOR PLAN<br>AS PROPOSED<br>JOB MK DWG ND<br>N2420 301 REV<br>N2420 301 **<br>DRAWNBY CHECKED BY SCALE (@A1) DATE<br>OB MK 1:50 @ A3 10/18 | <ul> <li>KEY:<br/>WOTES:<br/>I. Paint accumulation removed from plaster cornice<br/>using paint-stripping poultice-sheet such as Peel Away<br/>or similar: Residual paint cafully recover cornite moulding<br/>pick-tools and brush to fully recover cornite moulding<br/>detail.</li> <li>Celling and cornice plasterwork redecorated with<br/>one stabilising coat and 2 coats of micro-porous paint,<br/>colour off-white.</li> <li>Timber framed and plasterboard partition taken<br/>filed with plaster of Paris rubbed down smooth and<br/>level to the adjacent surfaces.</li> <li>Timber panelling and skirting rubbed down and<br/>redecorated</li> <li>Marble Chimney piece cleaned and polished<br/>6. All windows to be retained, overhauled and repaired<br/>as necessary.</li> </ul> | General Notes<br>Please note that information used to produce<br>these drawings is based on measured survey<br>supplied by others. Heritage Architecture can<br>not be held responsible for any inaccuracies<br>that may exist. Do not scale the drawings.<br>All dimensions should be verified on site. |
|------------------------------------------------------------------------------------------------------------|-----------------------------------------------------------------------------------------------------------------------------------------------------------------------------------------------------------------|----------------------------------------------------------------------------------------------------------------------------------------------------------------------------------------------------------------------------------------------------------------------------------------------------------------------------------------------------------------------------------------------------------------------------------------------------------------------------------------------------------------------------------------------------------------------------------------------------------------------------------------------------------------------------------------------------------------------------------------------------------------------------------------------------|----------------------------------------------------------------------------------------------------------------------------------------------------------------------------------------------------------------------------------------------------------------------------------------------------------|