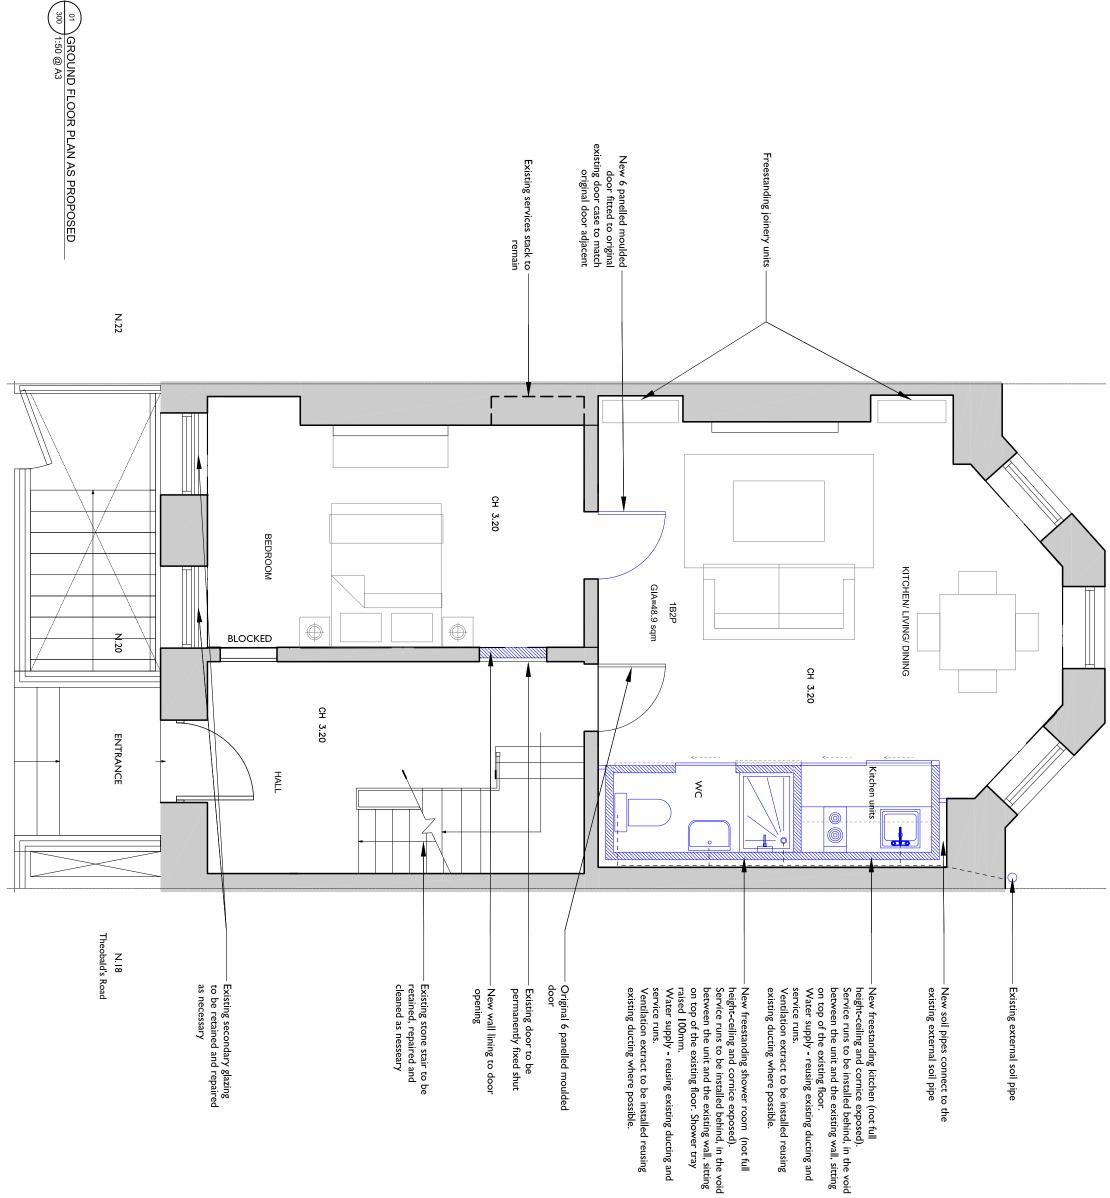

## Please note that information used to produce these drawings is based on measured survey supplied by others. Heritage Architecture can not be held responsible for any inaccuractes that may exist. Do not scale the drawings. All dimensions should be verified on site. Timber framed and plasterboard partition taken down. Partition fixing holes to wall and ceiling plaster in filled with plaster of Paris rubbed down smooth and level to the adjacent surfaces. DRAWN BY AS PROPOSED JOB NO DWG NO N2420 290 4. All windows to be retained, overhauled and repaired as necessary. detail. Paint accumulation removed from plaster cornice using paint-stripping poultice-sheet such as Peel Away or similar. Residual paint carefully removed with fine pick-tools and brush to fully recover cornice moulding KEY: Ceiling and cornice plasterwork redecorated with one stabilising coat and 2 coats of micro-porous paint, colour off-white. NOTES: 20 THEOBALDS ROAD BASEMENT PLAN HOLBORN General Notes 62 British Grove London W4 2NL E-mall: Info@heritagemall.co.uk STEPHEN LEVRANT HERITAGE ARCHITECTURE ЗШ NG TITLE 500 CHECKED BY 1000 REV \*\* SCALE (@A1) DATE 1:50 @ A3 10/18 PROPOSED ĥ 1000 T: 0408 748 5501 F: 0408 748 4992 2m