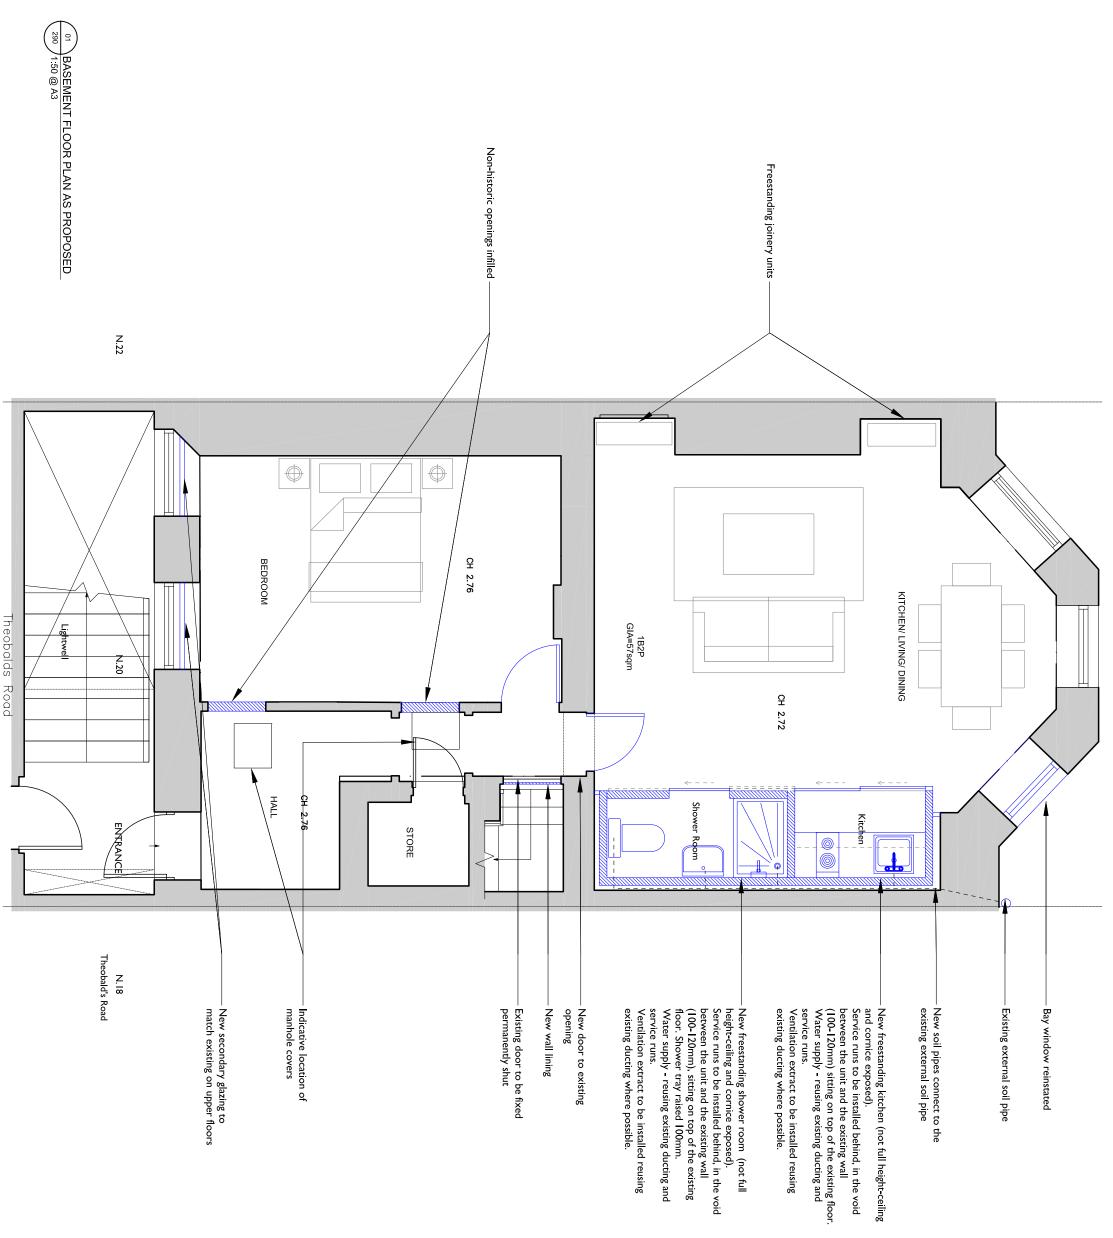

## Please note that information used to produce these drawings is based on measured survey supplied by others. Heritage Architecture can not be held responsible for any inaccuractes that may exist. Do not scale the drawings. All dimensions should be verified on site. Timber framed and plasterboard partition taken down. Partition fixing holes to wall and ceiling plaster in filled with plaster of Paris rubbed down smooth and level to the adjacent surfaces. DRAWN BY AS PROPOSED JOB NO DWG NO N2420 290 4. All windows to be retained, overhauled and repaired as necessary. detail. Paint accumulation removed from plaster cornice using paint-stripping poultice-sheet such as Peel Away or similar. Residual paint carefully removed with fine pick-tools and brush to fully recover cornice moulding KEY: Ceiling and cornice plasterwork redecorated with one stabilising coat and 2 coats of micro-porous paint, colour off-white. NOTES: 20 THEOBALDS ROAD BASEMENT PLAN HOLBORN General Notes 62 British Grove London W4 2NL E-mall: Info@heritagemall.co.uk STEPHEN LEVRANT HERITAGE ARCHITECTURE ЗШ NG TITLE 500 CHECKED BY 1000 REV \*\* SCALE (@A1) DATE 1:50 @ A3 10/18 PROPOSED ĥ 1000 T: 0408 748 5501 F: 0408 748 4992 2m