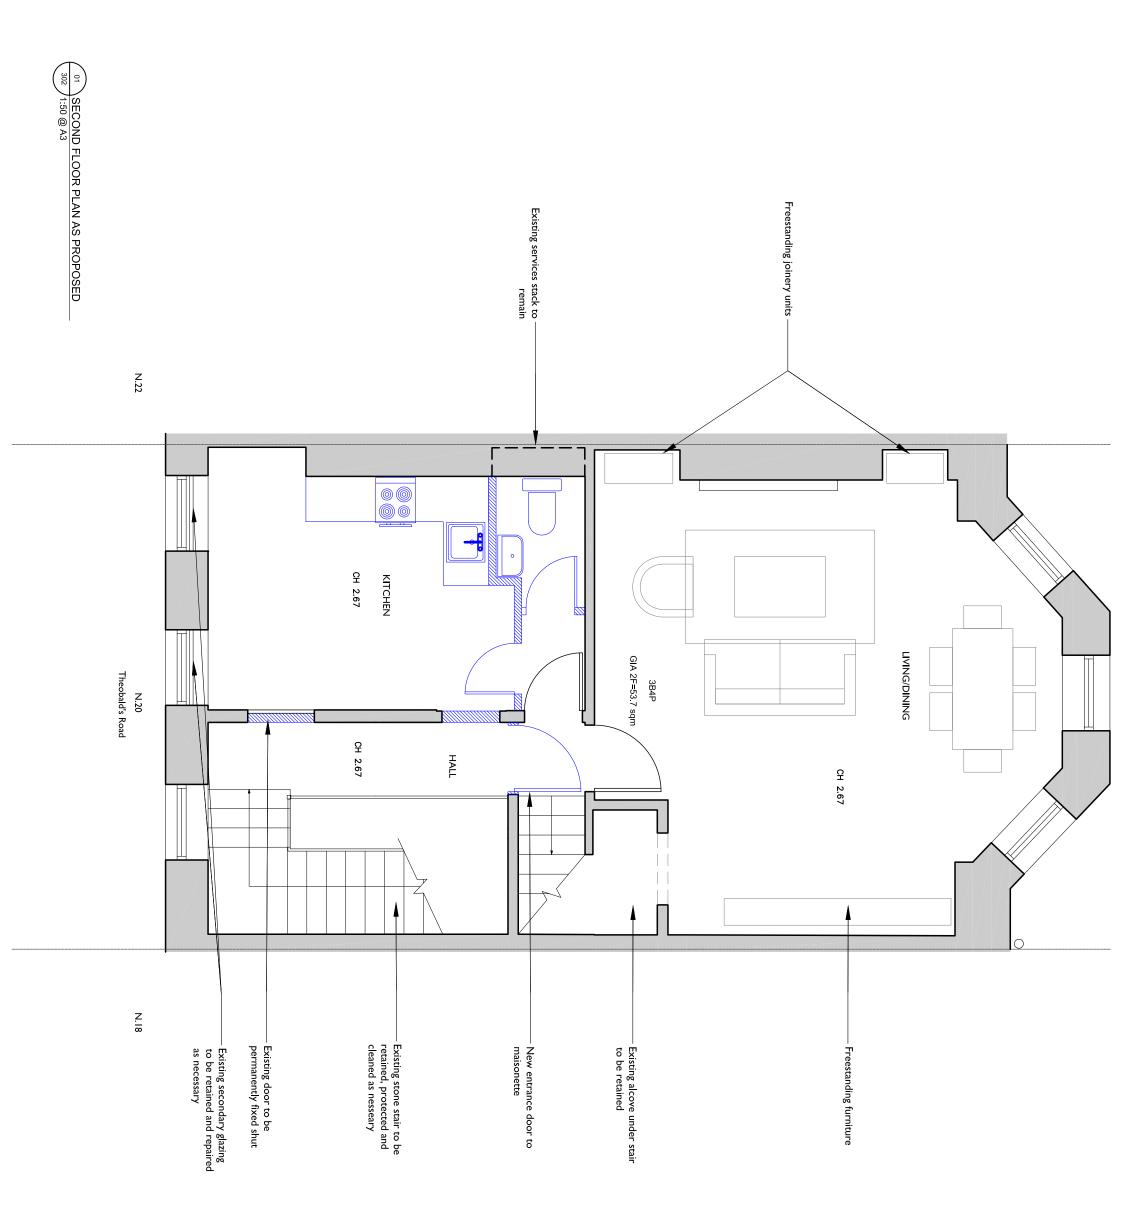

| HOLBORN<br>DRAWNG THE<br>SECOND FLOOR PLAN<br>AS PROPOSED<br>V0420 302 Rev<br>V12420 302 Rev<br>OWR NO OVER<br>DAWNE CHECKEDE SOLE (MAY)<br>DAWNE CHECKEDE SOLE (MAY)<br>DAWNE CHECKEDE SOLE (MAY)<br>TO UR 748 500<br>E MIR 100(B 146 462 | Om 1000<br>1000<br>1000<br>1000<br>1000<br>1000<br>1000<br>2m | KEY:         NOTES:         1. Paint accumulation removed from plaster cornice<br>using paint-stripping poultice-sheet such as Peel Away<br>or similar. Residual paint carefully removed with fine<br>pick-tools and brush to fully recover cornice moulding<br>detail.         2. Celling and cornice plasterwork redecorated with<br>one stabilising coat and 2 coats of micro-porous paint,<br>colour off-white.         3. Timber framed and plasterboard partition taken<br>down. Partition fixing holes to wall and celling plaster in<br>filled with plaster of Paris rubbed down smooth and<br>level to the adjacent surfaces.         4. Timber paneling and skirtling rubbed down and<br>redecorated         5. Fireplace retained and repaired as necessary<br>as necessary. | General Notes<br>Please note that information used to produce<br>these drawings is based on measured survey<br>supplied by others. Hertage Architecture can<br>not be held responsible for any inaccuracies<br>that may exist. Do not scale the drawings.<br>All dimensions should be verified on site. |
|--------------------------------------------------------------------------------------------------------------------------------------------------------------------------------------------------------------------------------------------|---------------------------------------------------------------|-----------------------------------------------------------------------------------------------------------------------------------------------------------------------------------------------------------------------------------------------------------------------------------------------------------------------------------------------------------------------------------------------------------------------------------------------------------------------------------------------------------------------------------------------------------------------------------------------------------------------------------------------------------------------------------------------------------------------------------------------------------------------------------------|---------------------------------------------------------------------------------------------------------------------------------------------------------------------------------------------------------------------------------------------------------------------------------------------------------|
|--------------------------------------------------------------------------------------------------------------------------------------------------------------------------------------------------------------------------------------------|---------------------------------------------------------------|-----------------------------------------------------------------------------------------------------------------------------------------------------------------------------------------------------------------------------------------------------------------------------------------------------------------------------------------------------------------------------------------------------------------------------------------------------------------------------------------------------------------------------------------------------------------------------------------------------------------------------------------------------------------------------------------------------------------------------------------------------------------------------------------|---------------------------------------------------------------------------------------------------------------------------------------------------------------------------------------------------------------------------------------------------------------------------------------------------------|