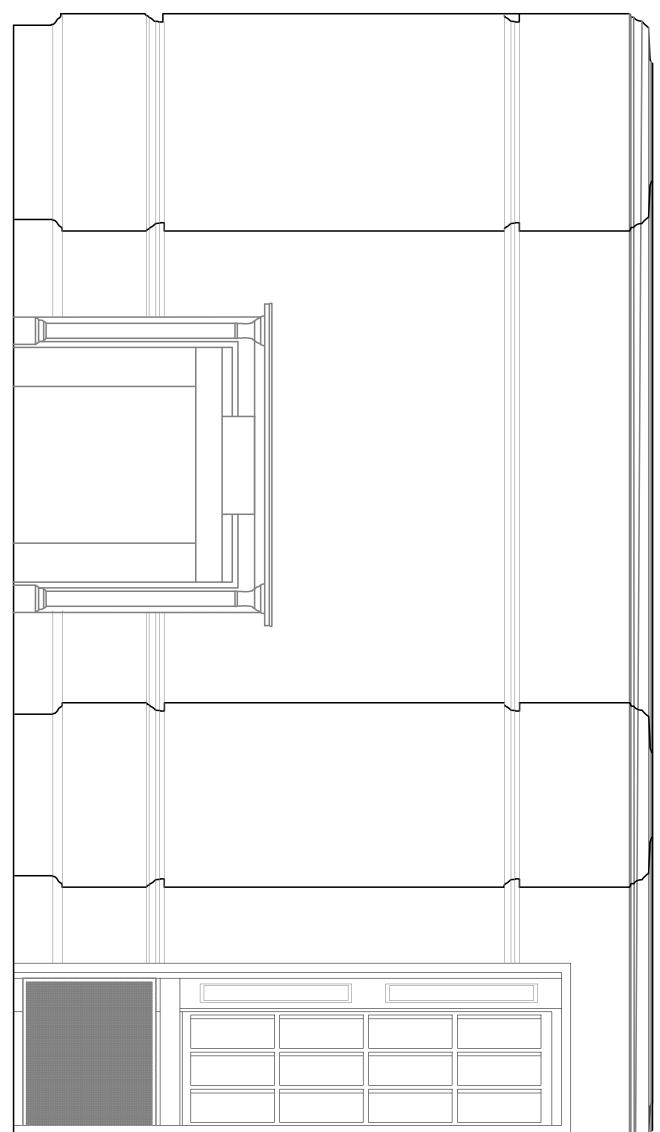

KEY:

111111

PROPOSED

NOTES:

 Paint accumulation removed from plaster cornice using paint-scripping poultice-sheet such as Peel Away or similar. Residual paint carefully removed with fine pick-tools and brush to fully recover cornice moulding detail.

 Ceiling and cornice plasterwork redecorated with one stabilising coat and 2 coats of micro-porous paint, colour off-white.

 Timber framed and plasterboard partition taken down. Partition fixing holes to wall and celling plaster in filled with plaster of Paris rubbed down smooth and level to the adjacent surfaces.

4. Timber panelling and skirting rubbed down and redecorated

5. Marble Chimney piece cleaned and polished

| STEPHEN LEVRANT HERITAGE ARCHITECTURE<br>62 Bittah Cove London W4 39t.<br>E-malf: Info@verlugemail.co.uk<br>E-malf: Info@verlugemail.co.uk<br>E-malf: Info@verlugemail.co.uk | NOTES:<br>I. Existing CCTV cameras to be replaced<br>2. External features including windows and ralings to be<br>deaned, repaired and redecorated as necessary.<br>Toom to the | General Notes<br>Please note that information used to produce<br>these drawings is based on measured survey<br>supplied by others. Heritage Architecture can<br>not be held responsible for any inaccuracies<br>that may exist. Do not scale the drawings.<br>All dimensions should be verified on site. |
|------------------------------------------------------------------------------------------------------------------------------------------------------------------------------|--------------------------------------------------------------------------------------------------------------------------------------------------------------------------------------------------------------------|----------------------------------------------------------------------------------------------------------------------------------------------------------------------------------------------------------------------------------------------------------------------------------------------------------|
| × × m                                                                                                                                                                        |                                                                                                                                                                                                                    |                                                                                                                                                                                                                                                                                                          |