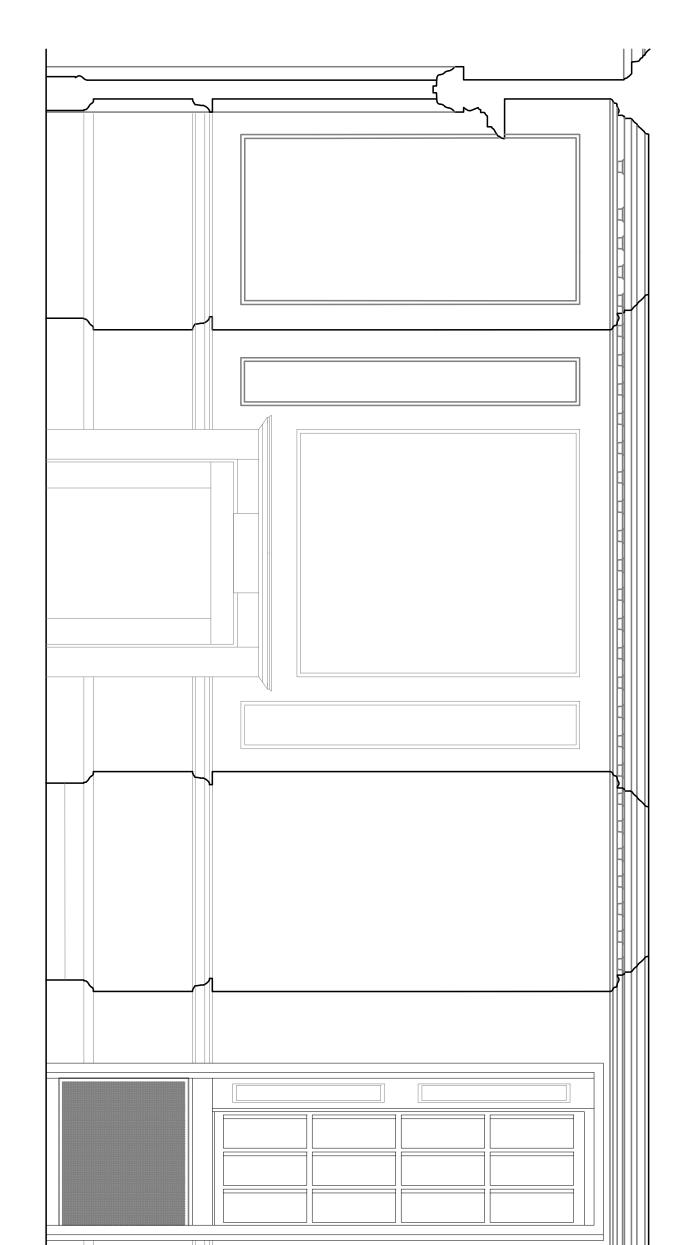

KEY:

111111

PROPOSED

NOTES:

 Paint accumulation removed from plaster cornice using paint-scripping poultice-sheet such as Peel Away or similar. Residual paint carefully removed with fine pick-tools and brush to fully recover cornice moulding detail.

 Ceiling and cornice plasterwork redecorated with one stabilising coat and 2 coats of micro-porous paint, colour off-white.

 Timber framed and plasterboard partition taken down. Partition fixing holes to wall and celling plaster in filled with plaster of Paris rubbed down smooth and level to the adjacent surfaces.

4. Timber panelling and skirting rubbed down and redecorated

5. Marble Chimney piece cleaned and polished

| STEPHEN LEVRANT HERITAGE ARCHITECTURE<br>62 Bittah Cove London W4 39t.<br>E-malf: Info@verlugemail.co.uk<br>E-malf: Info@verlugemail.co.uk<br>E-malf: Info@verlugemail.co.uk | NOTES:<br>I. Existing CCTV cameras to be replaced<br>2. External features including windows and ralings to be<br>deaned, repaired and redecorated as necessary.<br>Toom to the | General Notes<br>Please note that information used to produce<br>these drawings is based on measured survey<br>supplied by others. Heritage Architecture can<br>not be held responsible for any inaccuracies<br>that may exist. Do not scale the drawings.<br>All dimensions should be verified on site. |
|------------------------------------------------------------------------------------------------------------------------------------------------------------------------------|--------------------------------------------------------------------------------------------------------------------------------------------------------------------------------------------------------------------|----------------------------------------------------------------------------------------------------------------------------------------------------------------------------------------------------------------------------------------------------------------------------------------------------------|
| × × m                                                                                                                                                                        |                                                                                                                                                                                                                    |                                                                                                                                                                                                                                                                                                          |