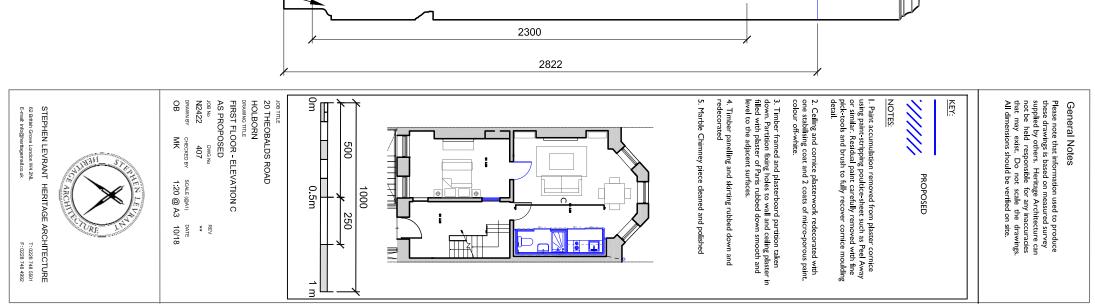

Newly revealed wall panelling to be made good and repainted as necessary

402 1:20 @ A3

| STEPHEN LEVRANT HERITAGE ARCHITECTURE<br>22 Bitlah Geve London W2 2Nt<br>E-mail: info@hentagemail.co.uk<br>E-mail: info@hentagemail.co.uk | 20 THEOBALDS ROAD<br>HOLBORN<br>DRAWNOR TITLE<br>FIRST FLOOR - ELEVATION A<br>AS PROPOSED<br>JUDE NO. DEVICE<br>N2422 405 **<br>DRAWNBY CHECKED BY SCALE (@A1) DATE<br>OB MK 1.20 @ A3 10/18 | 1000<br>500<br>250<br>0m<br>0.5m<br>1 m |  | <ol> <li>Ceiling and cornice plasterwork redecorated with<br/>one stabilising coat and 2 coats of micro-porous paint,<br/>colour off-white.</li> <li>Timber framed and plasterboard partition taken<br/>down. Partition fixing holes to wall and ceiling plaster in<br/>filled with plaster of Paris rubbed down smooth and<br/>level to the adjacent surfaces.</li> <li>Timber panelling and skirting rubbed down and<br/>redecorated</li> <li>Marble Chimney piece cleaned and polished</li> </ol> | KEY:       PROPOSED         WOTES:       I. Paint accumulation removed from plaster cornice using paint-stripping poultice-sheet such as Peel Away or similar. Residual paint carefully removed with fine pick-tools and brush to fully recover cornice moulding detail. | General Notes<br>Please note that information used to produce<br>these drawings is based on measured survey<br>supplied by others. Heritage Architecture can<br>not be held responsible for any inaccuracies<br>that may exist. Do not scale the drawings.<br>All dimensions should be verified on site. |
|-------------------------------------------------------------------------------------------------------------------------------------------|----------------------------------------------------------------------------------------------------------------------------------------------------------------------------------------------|-----------------------------------------|--|------------------------------------------------------------------------------------------------------------------------------------------------------------------------------------------------------------------------------------------------------------------------------------------------------------------------------------------------------------------------------------------------------------------------------------------------------------------------------------------------------|--------------------------------------------------------------------------------------------------------------------------------------------------------------------------------------------------------------------------------------------------------------------------|----------------------------------------------------------------------------------------------------------------------------------------------------------------------------------------------------------------------------------------------------------------------------------------------------------|
|-------------------------------------------------------------------------------------------------------------------------------------------|----------------------------------------------------------------------------------------------------------------------------------------------------------------------------------------------|-----------------------------------------|--|------------------------------------------------------------------------------------------------------------------------------------------------------------------------------------------------------------------------------------------------------------------------------------------------------------------------------------------------------------------------------------------------------------------------------------------------------------------------------------------------------|--------------------------------------------------------------------------------------------------------------------------------------------------------------------------------------------------------------------------------------------------------------------------|----------------------------------------------------------------------------------------------------------------------------------------------------------------------------------------------------------------------------------------------------------------------------------------------------------|

KEY:

111111

PROPOSED

NOTES:

 Paint accumulation removed from plaster cornice using paint-scripping poultice-sheet such as Peel Away or similar. Residual paint carefully removed with fine pick-tools and brush to fully recover cornice moulding detail.

 Ceiling and cornice plasterwork redecorated with one stabilising coat and 2 coats of micro-porous paint, colour off-white.

 Timber framed and plasterboard partition taken down. Partition fixing holes to wall and celling plaster in filled with plaster of Paris rubbed down smooth and level to the adjacent surfaces.

4. Timber panelling and skirting rubbed down and redecorated

5. Marble Chimney piece cleaned and polished

| STEPHEN LEVRANT HERITAGE ARCHITECTURE<br>62 Bittah Cove London W4 39t.<br>E-malf: Info@verlugemail.co.uk<br>E-malf: Info@verlugemail.co.uk<br>E-malf: Info@verlugemail.co.uk | NOTES:<br>I. Existing CCTV cameras to be replaced<br>2. External features including windows and ralings to be<br>deaned, repaired and redecorated as necessary.<br>Toom to the | General Notes<br>Please note that information used to produce<br>these drawings is based on measured survey<br>supplied by others. Heritage Architecture can<br>not be held responsible for any inaccuracies<br>that may exist. Do not scale the drawings.<br>All dimensions should be verified on site. |
|------------------------------------------------------------------------------------------------------------------------------------------------------------------------------|--------------------------------------------------------------------------------------------------------------------------------------------------------------------------------------------------------------------|----------------------------------------------------------------------------------------------------------------------------------------------------------------------------------------------------------------------------------------------------------------------------------------------------------|
| × × m                                                                                                                                                                        |                                                                                                                                                                                                                    |                                                                                                                                                                                                                                                                                                          |