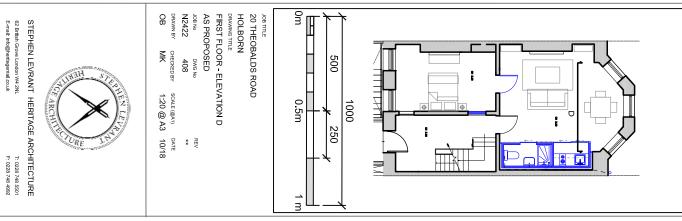

Newly revealed wall panelling to be made good and repainted as necessary

402 1:20 @ A3

| STEPHEN LEVRANT HERITAGE ARCHITECTURE<br>22 Bitlah Geve London W2 2Nt<br>E-mail: info@hentagemail.co.uk<br>E-mail: info@hentagemail.co.uk | 20 THEOBALDS ROAD<br>HOLBORN<br>DRAWNOR TITLE<br>FIRST FLOOR - ELEVATION A<br>AS PROPOSED<br>JUDE NO. DEVICE<br>N2422 405 **<br>DRAWNBY CHECKED BY SCALE (@A1) DATE<br>OB MK 1.20 @ A3 10/18 | 1000<br>500<br>250<br>0m<br>0.5m<br>1 m |  | <ol> <li>Ceiling and cornice plasterwork redecorated with<br/>one stabilising coat and 2 coats of micro-porous paint,<br/>colour off-white.</li> <li>Timber framed and plasterboard partition taken<br/>down. Partition fixing holes to wall and ceiling plaster in<br/>filled with plaster of Paris rubbed down smooth and<br/>level to the adjacent surfaces.</li> <li>Timber panelling and skirting rubbed down and<br/>redecorated</li> <li>Marble Chimney piece cleaned and polished</li> </ol> | KEY:       PROPOSED         WOTES:       I. Paint accumulation removed from plaster cornice using paint-stripping poultice-sheet such as Peel Away or similar. Residual paint carefully removed with fine pick-tools and brush to fully recover cornice moulding detail. | General Notes<br>Please note that information used to produce<br>these drawings is based on measured survey<br>supplied by others. Heritage Architecture can<br>not be held responsible for any inaccuracies<br>that may exist. Do not scale the drawings.<br>All dimensions should be verified on site. |
|-------------------------------------------------------------------------------------------------------------------------------------------|----------------------------------------------------------------------------------------------------------------------------------------------------------------------------------------------|-----------------------------------------|--|------------------------------------------------------------------------------------------------------------------------------------------------------------------------------------------------------------------------------------------------------------------------------------------------------------------------------------------------------------------------------------------------------------------------------------------------------------------------------------------------------|--------------------------------------------------------------------------------------------------------------------------------------------------------------------------------------------------------------------------------------------------------------------------|----------------------------------------------------------------------------------------------------------------------------------------------------------------------------------------------------------------------------------------------------------------------------------------------------------|
|-------------------------------------------------------------------------------------------------------------------------------------------|----------------------------------------------------------------------------------------------------------------------------------------------------------------------------------------------|-----------------------------------------|--|------------------------------------------------------------------------------------------------------------------------------------------------------------------------------------------------------------------------------------------------------------------------------------------------------------------------------------------------------------------------------------------------------------------------------------------------------------------------------------------------------|--------------------------------------------------------------------------------------------------------------------------------------------------------------------------------------------------------------------------------------------------------------------------|----------------------------------------------------------------------------------------------------------------------------------------------------------------------------------------------------------------------------------------------------------------------------------------------------------|

KEY:

111111

PROPOSED

NOTES:

 Paint accumulation removed from plaster cornice using paint-scripping poultice-sheet such as Peel Away or similar. Residual paint carefully removed with fine pick-tools and brush to fully recover cornice moulding detail.

 Ceiling and cornice plasterwork redecorated with one stabilising coat and 2 coats of micro-porous paint, colour off-white.

 Timber framed and plasterboard partition taken down. Partition fixing holes to wall and celling plaster in filled with plaster of Paris rubbed down smooth and level to the adjacent surfaces.

4. Timber panelling and skirting rubbed down and redecorated

5. Marble Chimney piece cleaned and polished

| STEPHEN LEVRANT HERITAGE ARCHITECTURE<br>62 Bittah Cove London W4 39t.<br>E-malf: Info@verlugemail.co.uk<br>E-malf: Info@verlugemail.co.uk<br>E-malf: Info@verlugemail.co.uk | NOTES:<br>I. Existing CCTV cameras to be replaced<br>2. External features including windows and ralings to be<br>deaned, repaired and redecorated as necessary.<br>Toom to the | General Notes<br>Please note that information used to produce<br>these drawings is based on measured survey<br>supplied by others. Heritage Architecture can<br>not be held responsible for any inaccuracies<br>that may exist. Do not scale the drawings.<br>All dimensions should be verified on site. |
|------------------------------------------------------------------------------------------------------------------------------------------------------------------------------|--------------------------------------------------------------------------------------------------------------------------------------------------------------------------------------------------------------------|----------------------------------------------------------------------------------------------------------------------------------------------------------------------------------------------------------------------------------------------------------------------------------------------------------|
| × × m                                                                                                                                                                        |                                                                                                                                                                                                                    |                                                                                                                                                                                                                                                                                                          |