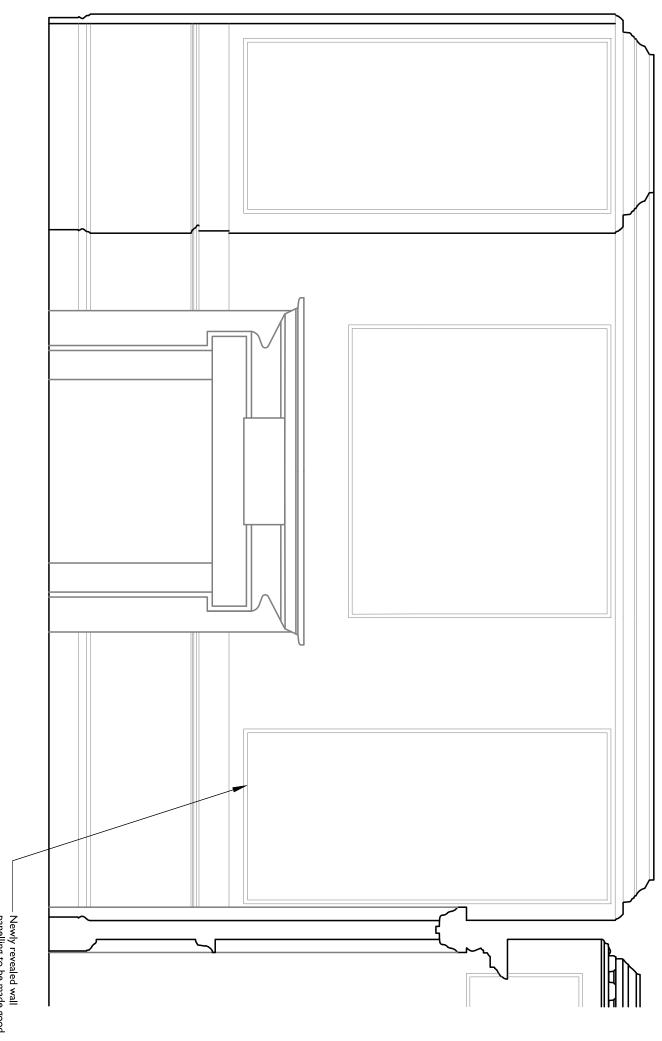

Newly revealed wall panelling to be made good and repainted as necessary

402 1:20 @ A3

| STEPHEN LEVRANT HERITAGE ARCHITECTURE<br>22 Bitlah Geve London W2 2Nt<br>E-mail: info@hentagemail.co.uk<br>E-mail: info@hentagemail.co.uk | 20 THEOBALDS ROAD<br>HOLBORN<br>DRAWNOR TITLE<br>FIRST FLOOR - ELEVATION A<br>AS PROPOSED<br>JUDE NO. DEVICE<br>N2422 405 **<br>DRAWNBY CHECKED BY SCALE (@A1) DATE<br>OB MK 1.20 @ A3 10/18 | 1000<br>500<br>250<br>0m<br>0.5m<br>1 m |  | <ol> <li>Ceiling and cornice plasterwork redecorated with<br/>one stabilising coat and 2 coats of micro-porous paint,<br/>colour off-white.</li> <li>Timber framed and plasterboard partition taken<br/>down. Partition fixing holes to wall and ceiling plaster in<br/>filled with plaster of Paris rubbed down smooth and<br/>level to the adjacent surfaces.</li> <li>Timber panelling and skirting rubbed down and<br/>redecorated</li> <li>Marble Chimney piece cleaned and polished</li> </ol> | KEY:       PROPOSED         WOTES:       I. Paint accumulation removed from plaster cornice using paint-stripping poultice-sheet such as Peel Away or similar. Residual paint carefully removed with fine pick-tools and brush to fully recover cornice moulding detail. | General Notes<br>Please note that information used to produce<br>these drawings is based on measured survey<br>supplied by others. Heritage Architecture can<br>not be held responsible for any inaccuracies<br>that may exist. Do not scale the drawings.<br>All dimensions should be verified on site. |
|-------------------------------------------------------------------------------------------------------------------------------------------|----------------------------------------------------------------------------------------------------------------------------------------------------------------------------------------------|-----------------------------------------|--|------------------------------------------------------------------------------------------------------------------------------------------------------------------------------------------------------------------------------------------------------------------------------------------------------------------------------------------------------------------------------------------------------------------------------------------------------------------------------------------------------|--------------------------------------------------------------------------------------------------------------------------------------------------------------------------------------------------------------------------------------------------------------------------|----------------------------------------------------------------------------------------------------------------------------------------------------------------------------------------------------------------------------------------------------------------------------------------------------------|
|-------------------------------------------------------------------------------------------------------------------------------------------|----------------------------------------------------------------------------------------------------------------------------------------------------------------------------------------------|-----------------------------------------|--|------------------------------------------------------------------------------------------------------------------------------------------------------------------------------------------------------------------------------------------------------------------------------------------------------------------------------------------------------------------------------------------------------------------------------------------------------------------------------------------------------|--------------------------------------------------------------------------------------------------------------------------------------------------------------------------------------------------------------------------------------------------------------------------|----------------------------------------------------------------------------------------------------------------------------------------------------------------------------------------------------------------------------------------------------------------------------------------------------------|

KEY:

111111

PROPOSED

NOTES:

 Paint accumulation removed from plaster cornice using paint-scripping poultice-sheet such as Peel Away or similar. Residual paint carefully removed with fine pick-tools and brush to fully recover cornice moulding detail.

 Ceiling and cornice plasterwork redecorated with one stabilising coat and 2 coats of micro-porous paint, colour off-white.

 Timber framed and plasterboard partition taken down. Partition fixing holes to wall and celling plaster in filled with plaster of Paris rubbed down smooth and level to the adjacent surfaces.

4. Timber panelling and skirting rubbed down and redecorated

5. Marble Chimney piece cleaned and polished

| STEPHEN LEVRANT HERITAGE ARCHITECTURE<br>62 Bittah Cove London W4 39t.<br>E-malf: Info@verlugemail.co.uk<br>E-malf: Info@verlugemail.co.uk<br>E-malf: Info@verlugemail.co.uk | NOTES:<br>I. Existing CCTV cameras to be replaced<br>2. External features including windows and ralings to be<br>deaned, repaired and redecorated as necessary.<br>Toom to the | General Notes<br>Please note that information used to produce<br>these drawings is based on measured survey<br>supplied by others. Heritage Architecture can<br>not be held responsible for any inaccuracies<br>that may exist. Do not scale the drawings.<br>All dimensions should be verified on site. |
|------------------------------------------------------------------------------------------------------------------------------------------------------------------------------|--------------------------------------------------------------------------------------------------------------------------------------------------------------------------------------------------------------------|----------------------------------------------------------------------------------------------------------------------------------------------------------------------------------------------------------------------------------------------------------------------------------------------------------|
| × × m                                                                                                                                                                        |                                                                                                                                                                                                                    |                                                                                                                                                                                                                                                                                                          |