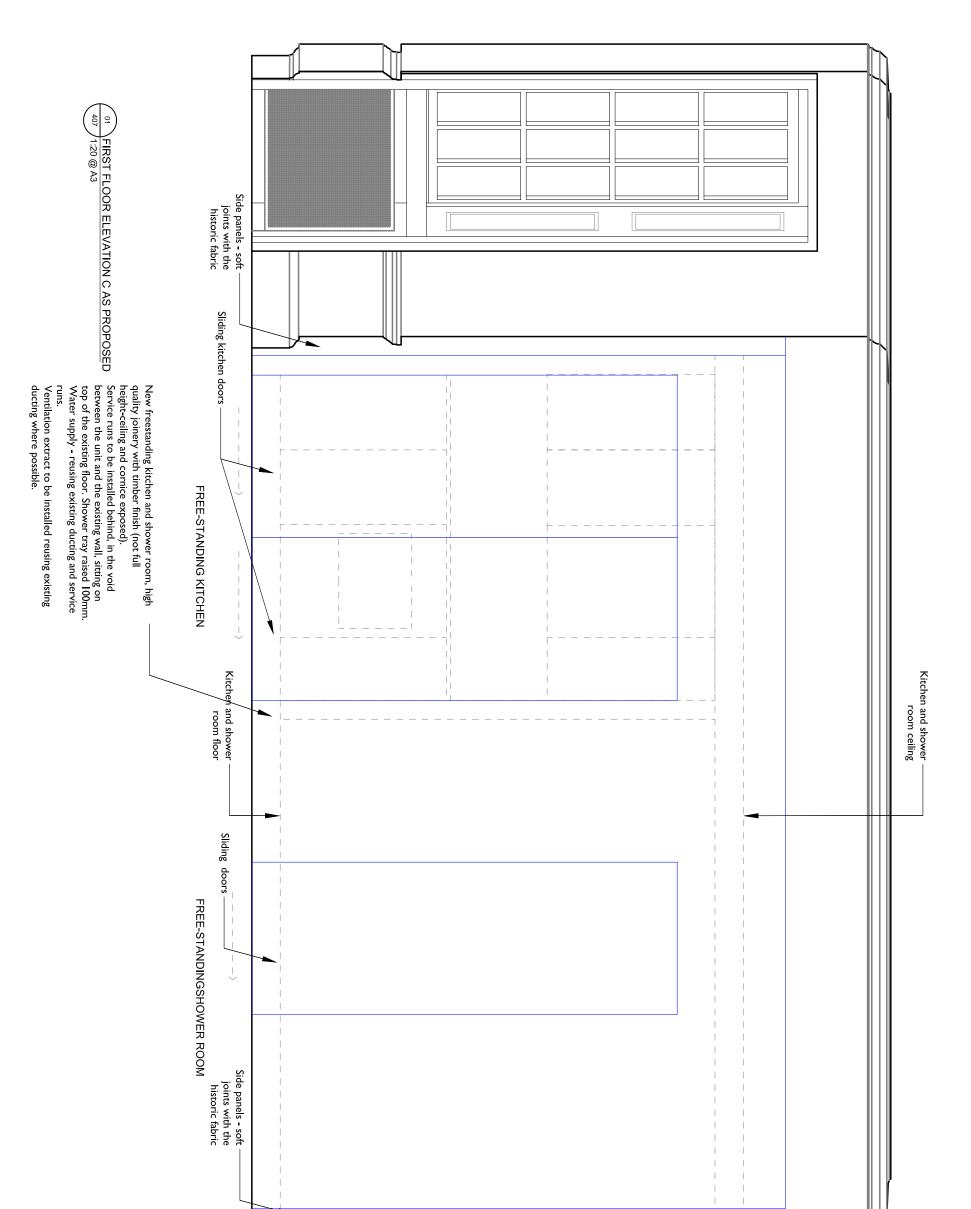

-------------------------------------------------------------------------------------------------------------------------------------------------------------------------------------------------------------------------------|--------------------------------------------------------------------------------------------------------------------------------------------------------------------------------------------------------------------------------------------------------------------------|----------------------------------------------------------------------------------------------------------------------------------------------------------------------------------------------------------------------------------------------------------------------------------------------------------|















## General Notes

Please note that information used to produce these drawings is based on measured survey supplied by others. Heritage Architecture can not be held responsible for any inaccuracies that may exist. Do not scale the drawings. All dimensions should be verified on site.

KEY:

111111

PROPOSED

NOTES:

 Paint accumulation removed from plaster cornice using paint-scripping poultice-sheet such as Peel Away or similar. Residual paint carefully removed with fine pick-tools and brush to fully recover cornice moulding detail.

 Ceiling and cornice plasterwork redecorated with one stabilising coat and 2 coats of micro-porous paint, colour off-white.

 Timber framed and plasterboard partition taken down. Partition fixing holes to wall and celling plaster in filled with plaster of