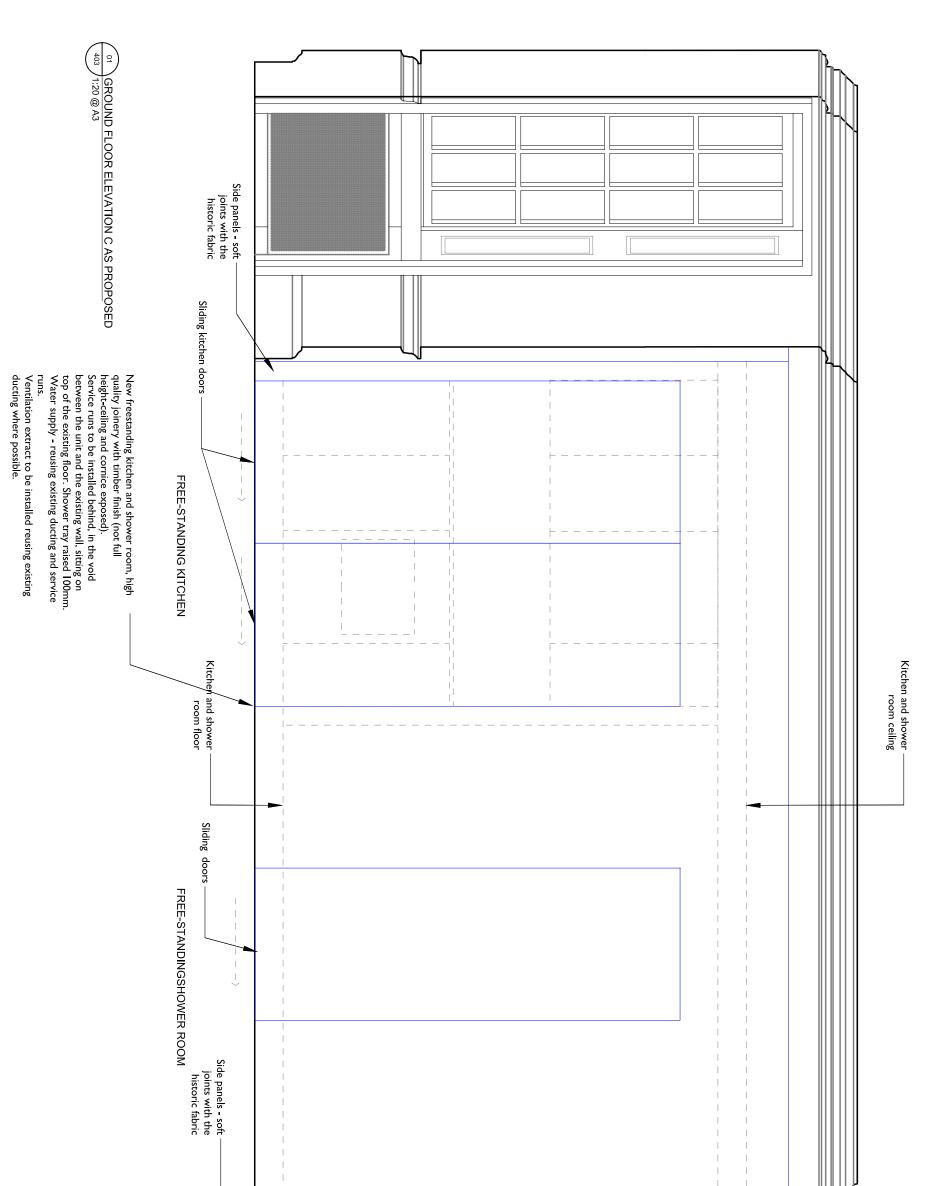

Newly revealed wall panelling to be made good and repainted as necessary

402 1:20 @ A3

| STEPHEN LEVRANT HERITAGE ARCHITECTURE<br>22 Bitlah Geve London W2 2Nt<br>E-mail: info@hentagemail.co.uk<br>E-mail: info@hentagemail.co.uk | 20 THEOBALDS ROAD<br>HOLBORN<br>DRAWNOR TITLE<br>FIRST FLOOR - ELEVATION A<br>AS PROPOSED<br>JUDE NO. DEVICE<br>N2422 405 **<br>DRAWNBY CHECKED BY SCALE (@A1) DATE<br>OB MK 1.20 @ A3 10/18 | 1000<br>500<br>250<br>0m<br>0.5m<br>1 m |  | <ol> <li>Ceiling and cornice plasterwork redecorated with<br/>one stabilising coat and 2 coats of micro-porous paint,<br/>colour off-white.</li> <li>Timber framed and plasterboard partition taken<br/>down. Partition fixing holes to wall and ceiling plaster in<br/>filled with plaster of Paris rubbed down smooth and<br/>level to the adjacent surfaces.</li> <li>Timber panelling and skirting rubbed down and<br/>redecorated</li> <li>Marble Chimney piece cleaned and polished</li> </ol> | KEY:       PROPOSED         WOTES:       I. Paint accumulation removed from plaster cornice using paint-stripping poultice-sheet such as Peel Away or similar. Residual paint carefully removed with fine pick-tools and brush to fully recover cornice moulding detail. | General Notes<br>Please note that information used to produce<br>these drawings is based on measured survey<br>supplied by others. Heritage Architecture can<br>not be held responsible for any inaccuracies<br>that may exist. Do not scale the drawings.<br>All dimensions should be verified on site. |
|-------------------------------------------------------------------------------------------------------------------------------------------|----------------------------------------------------------------------------------------------------------------------------------------------------------------------------------------------|-----------------------------------------|--|------------------------------------------------------------------------------------------------------------------------------------------------------------------------------------------------------------------------------------------------------------------------------------------------------------------------------------------------------------------------------------------------------------------------------------------------------------------------------------------------------|--------------------------------------------------------------------------------------------------------------------------------------------------------------------------------------------------------------------------------------------------------------------------|----------------------------------------------------------------------------------------------------------------------------------------------------------------------------------------------------------------------------------------------------------------------------------------------------------|
|-------------------------------------------------------------------------------------------------------------------------------------------|----------------------------------------------------------------------------------------------------------------------------------------------------------------------------------------------|-----------------------------------------|--|------------------------------------------------------------------------------------------------------------------------------------------------------------------------------------------------------------------------------------------------------------------------------------------------------------------------------------------------------------------------------------------------------------------------------------------------------------------------------------------------------|--------------------------------------------------------------------------------------------------------------------------------------------------------------------------------------------------------------------------------------------------------------------------|----------------------------------------------------------------------------------------------------------------------------------------------------------------------------------------------------------------------------------------------------------------------------------------------------------|