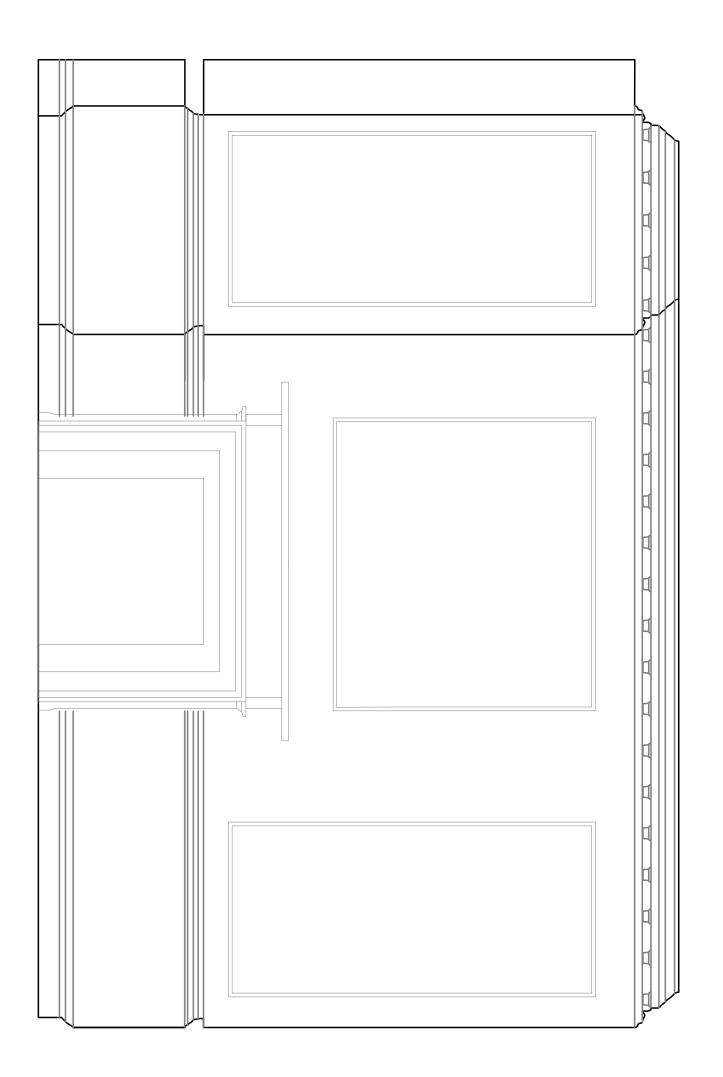

Newly revealed wall panelling to be made good and repainted as necessary

402 1:20 @ A3

| STEPHEN LEVRANT HERITAGE ARCHITECTURE<br>22 Bitlah Geve London W2 2Nt<br>E-mail: info@hentagemail.co.uk<br>E-mail: info@hentagemail.co.uk | 20 THEOBALDS ROAD<br>HOLBORN<br>DRAWNOR TITLE<br>FIRST FLOOR - ELEVATION A<br>AS PROPOSED<br>JUDE NO. DEVICE<br>N2422 405 **<br>DRAWNBY CHECKED BY SCALE (@A1) DATE<br>OB MK 1.20 @ A3 10/18 | 1000<br>500<br>250<br>0m<br>0.5m<br>1 m |  | <ol> <li>Ceiling and cornice plasterwork redecorated with<br/>one stabilising coat and 2 coats of micro-porous paint,<br/>colour off-white.</li> <li>Timber framed and plasterboard partition taken<br/>down. Partition fixing holes to wall and ceiling plaster in<br/>filled with plaster of Paris rubbed down smooth and<br/>level to the adjacent surfaces.</li> <li>Timber panelling and skirting rubbed down and<br/>redecorated</li> <li>Marble Chimney piece cleaned and polished</li> </ol> | KEY:       PROPOSED         WOTES:       I. Paint accumulation removed from plaster cornice using paint-stripping poultice-sheet such as Peel Away or similar. Residual paint carefully removed with fine pick-tools and brush to fully recover cornice moulding detail. | General Notes<br>Please note that information used to produce<br>these drawings is based on measured survey<br>supplied by others. Heritage Architecture can<br>not be held responsible for any inaccuracies<br>that may exist. Do not scale the drawings.<br>All dimensions should be verified on site. |
|-------------------------------------------------------------------------------------------------------------------------------------------|----------------------------------------------------------------------------------------------------------------------------------------------------------------------------------------------|-----------------------------------------|--|------------------------------------------------------------------------------------------------------------------------------------------------------------------------------------------------------------------------------------------------------------------------------------------------------------------------------------------------------------------------------------------------------------------------------------------------------------------------------------------------------|--------------------------------------------------------------------------------------------------------------------------------------------------------------------------------------------------------------------------------------------------------------------------|----------------------------------------------------------------------------------------------------------------------------------------------------------------------------------------------------------------------------------------------------------------------------------------------------------|
|-------------------------------------------------------------------------------------------------------------------------------------------|----------------------------------------------------------------------------------------------------------------------------------------------------------------------------------------------|-----------------------------------------|--|------------------------------------------------------------------------------------------------------------------------------------------------------------------------------------------------------------------------------------------------------------------------------------------------------------------------------------------------------------------------------------------------------------------------------------------------------------------------------------------------------|--------------------------------------------------------------------------------------------------------------------------------------------------------------------------------------------------------------------------------------------------------------------------|----------------------------------------------------------------------------------------------------------------------------------------------------------------------------------------------------------------------------------------------------------------------------------------------------------|

KEY:

111111

PROPOSED

NOTES:

 Paint accumulation removed from plaster cornice using paint-scripping poultice-sheet such as Peel Away or similar. Residual paint carefully removed with fine pick-tools and brush to fully recover cornice moulding detail.

 Ceiling and cornice plasterwork redecorated with one stabilising coat and 2 coats of micro-porous paint, colour off-white.

 Timber framed and plasterboard partition taken down. Partition fixing holes to wall and celling plaster in filled with plaster of Paris rubbed down smooth and level to the adjacent surfaces.

4. Timber panelling and skirting rubbed down and redecorated

5. Marble Chimney piece cleaned and polished

| STEPHEN LEVRANT HERITAGE ARCHITECTURE<br>62 Bittah Cove London W4 39t.<br>E-malf: Info@verlugemail.co.uk<br>E-malf: Info@verlugemail.co.uk<br>E-malf: Info@verlugemail.co.uk | NOTES:<br>I. Existing CCTV cameras to be replaced<br>2. External features including windows and ralings to be<br>deaned, repaired and redecorated as necessary.<br>Toom to the | General Notes<br>Please note that information used to produce<br>these drawings is based on measured survey<br>supplied by others. Heritage Architecture can<br>not be held responsible for any inaccuracies<br>that may exist. Do not scale the drawings.<br>All dimensions should be verified on site. |
|------------------------------------------------------------------------------------------------------------------------------------------------------------------------------|--------------------------------------------------------------------------------------------------------------------------------------------------------------------------------------------------------------------|----------------------------------------------------------------------------------------------------------------------------------------------------------------------------------------------------------------------------------------------------------------------------------------------------------|
| × × m                                                                                                                                                                        |                                                                                                                                                                                                                    |                                                                                                                                                                                                                                                                                                          |