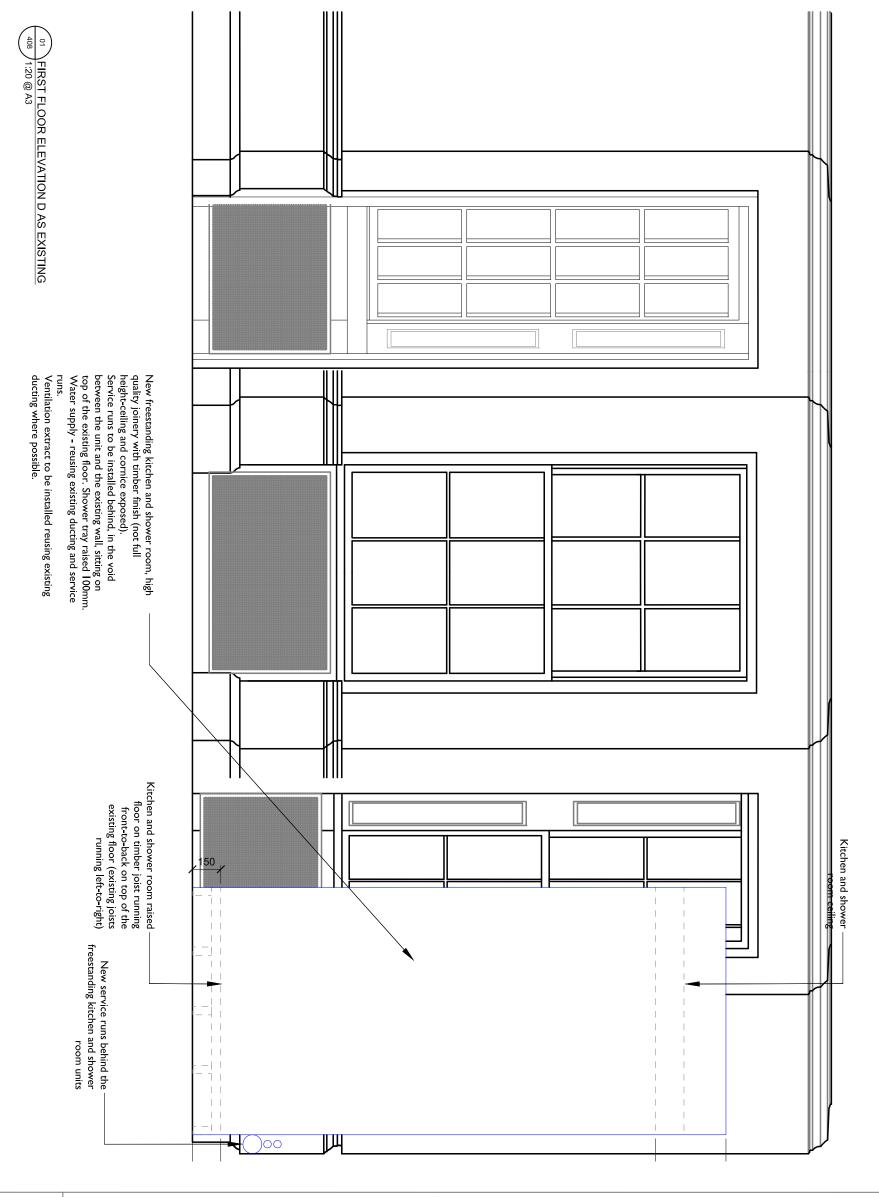

---------------------------------------------------------------------------------------------------------------------------------------------------------------------------------------------------------------------------|--------------------------------------------------------------------------------------------------------------------------------------------------------------------------------------------------------------------------------------------------------------------------|----------------------------------------------------------------------------------------------------------------------------------------------------------------------------------------------------------------------------------------------------------------------------------------------------------|















## General Notes

Please note that information used to produce these drawings is based on measured survey supplied by others. Heritage Architecture can not be held responsible for any inaccuracies that may exist. Do not scale the drawings. All dimensions should be verified on site.

KEY:

111111

PROPOSED

NOTES:

 Paint accumulation removed from plaster cornice using paint-scripping poultice-sheet such as Peel Away or similar. Residual paint carefully removed with fine pick-tools and brush to fully recover cornice moulding detail.

 Ceiling and cornice plasterwork redecorated with one stabilising coat and 2 coats of micro-porous paint, colour off-white.

 Timber framed and plasterboard partition taken down. Partition fixing holes to wall and celling plaster in filled with plaster of Par