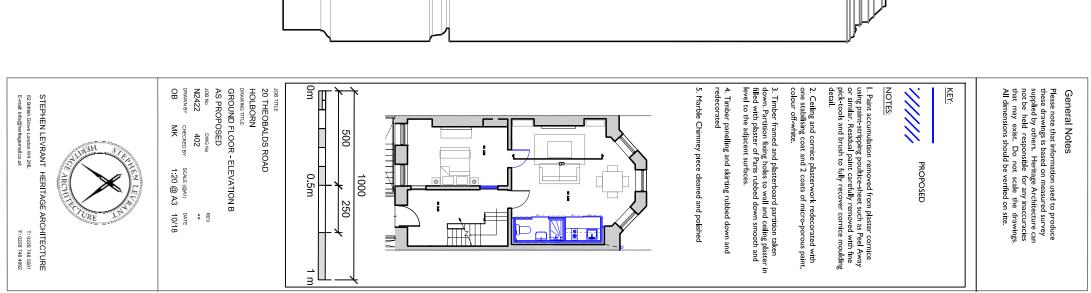

KEY:

111111

PROPOSED

NOTES:

 Paint accumulation removed from plaster cornice using paint-scripping poultice-sheet such as Peel Away or similar. Residual paint carefully removed with fine pick-tools and brush to fully recover cornice moulding detail.

 Ceiling and cornice plasterwork redecorated with one stabilising coat and 2 coats of micro-porous paint, colour off-white.

 Timber framed and plasterboard partition taken down. Partition fixing holes to wall and celling plaster in filled with plaster of Paris rubbed down smooth and level to the adjacent surfaces.

4. Timber panelling and skirting rubbed down and redecorated

5. Marble Chimney piece cleaned and polished

| STEPHEN LEVRANT HERITAGE ARCHITECTURE<br>62 Bittah Cove London W4 39t.<br>E-malf: Info@verlugemail.co.uk<br>E-malf: Info@verlugemail.co.uk<br>E-malf: Info@verlugemail.co.uk | NOTES:<br>I. Existing CCTV cameras to be replaced<br>2. External features including windows and ralings to be<br>deaned, repaired and redecorated as necessary.<br>Toom to the | General Notes<br>Please note that information used to produce<br>these drawings is based on measured survey<br>supplied by others. Heritage Architecture can<br>not be held responsible for any inaccuracies<br>that may exist. Do not scale the drawings.<br>All dimensions should be verified on site. |
|------------------------------------------------------------------------------------------------------------------------------------------------------------------------------|--------------------------------------------------------------------------------------------------------------------------------------------------------------------------------------------------------------------|----------------------------------------------------------------------------------------------------------------------------------------------------------------------------------------------------------------------------------------------------------------------------------------------------------|
| × × m                                                                                                                                                                        |                                                                                                                                                                                                                    |                                                                                                                                                                                                                                                                                                          |