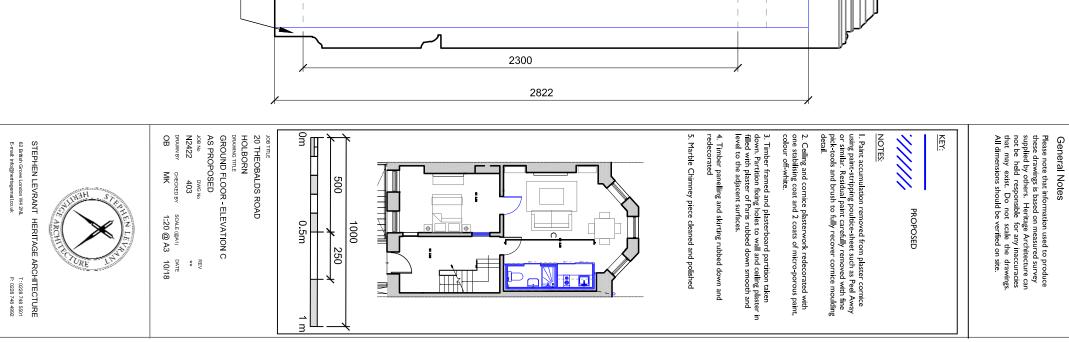

KEY:

111111

PROPOSED

NOTES:

 Paint accumulation removed from plaster cornice using paint-scripping poultice-sheet such as Peel Away or similar. Residual paint carefully removed with fine pick-tools and brush to fully recover cornice moulding detail.

 Ceiling and cornice plasterwork redecorated with one stabilising coat and 2 coats of micro-porous paint, colour off-white.

 Timber framed and plasterboard partition taken down. Partition fixing holes to wall and celling plaster in filled with plaster of Paris rubbed down smooth and level to the adjacent surfaces.

4. Timber panelling and skirting rubbed down and redecorated

5. Marble Chimney piece cleaned and polished

| STEPHEN LEVRANT HERITAGE ARCHITECTURE<br>62 Bittah Cove London W4 39t.<br>E-malf: Info@verlugemail.co.uk<br>E-malf: Info@verlugemail.co.uk<br>E-malf: Info@verlugemail.co.uk | NOTES:<br>I. Existing CCTV cameras to be replaced<br>2. External features including windows and ralings to be<br>deaned, repaired and redecorated as necessary.<br>Toom to the | General Notes<br>Please note that information used to produce<br>these drawings is based on measured survey<br>supplied by others. Heritage Architecture can<br>not be held responsible for any inaccuracies<br>that may exist. Do not scale the drawings.<br>All dimensions should be verified on site. |
|------------------------------------------------------------------------------------------------------------------------------------------------------------------------------|--------------------------------------------------------------------------------------------------------------------------------------------------------------------------------------------------------------------|----------------------------------------------------------------------------------------------------------------------------------------------------------------------------------------------------------------------------------------------------------------------------------------------------------|
| × × m                                                                                                                                                                        |                                                                                                                                                                                                                    |                                                                                                                                                                                                                                                                                                          |