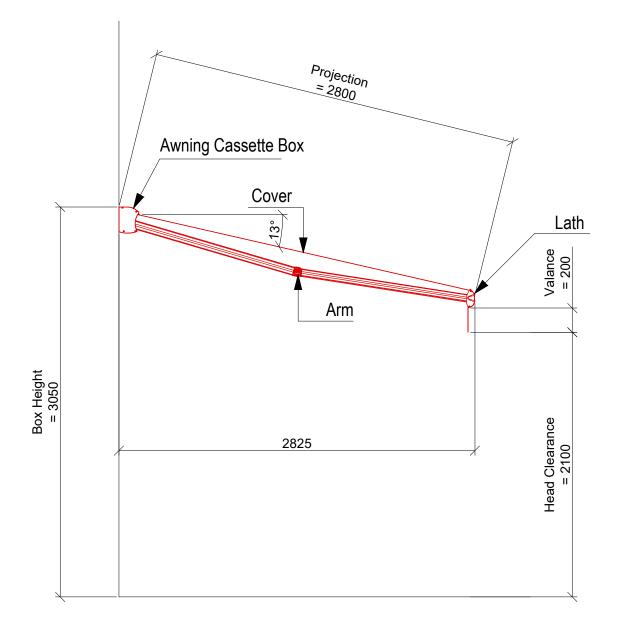

## Farima Perry | PROPSED CROSS SECTION

**ORTHOGRAPHIC PROJECTION** 

#### PROPOSED CROSS SECTION

### 1no. Signature Folding-Arm Awning

**WIDTH: 3760mm** 

PROJECTION: 2800mm

**OPERATION: Electric; Side: RHS** 

FABRIC: R-150 Dark Grey METALWORK: RAL 7016 BRANDING: Silver Vinyl VALANCE: 200mm Straight

#### Provided by Morco

Riverside - Lombard Wall London - SE7 7SG 020 8858 2083 / info@morcoblinds.co.uk

CLIENT

Farima Perry

PROJECT

155 Haverstock Hill, London, NW3 4QT

VISUAL TITLE

Proposed Cross Section

DATE

20/12/2017

DRAWING NO. REVISION A

Artwork is only an impression of how an awning could look and is not accurate in scale or colour.

All rights remain the property of Riverside Works Ltd.

500 0 1000 2000mm SCALE 1:30@A3