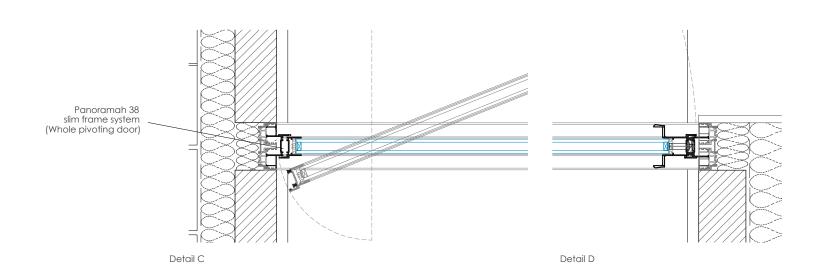

Floor plan details

Gate House, 1 Smugglers Yard London W12 8HU, United Kingdom +44 (0) 797 313 1882 +44 (0) 208 749 0794 mail@henningstummelarchitects.com

www.henningstummelarchitects.com

Copyright Henning Stummel Architects Ltd
Do not scale drawing.
Drawing to be read in conjunction with relevant specialist drawings and specifications.
All dimensions are for guidance only.
Dimensions are not to be used for construction and have to be confirmed on site.