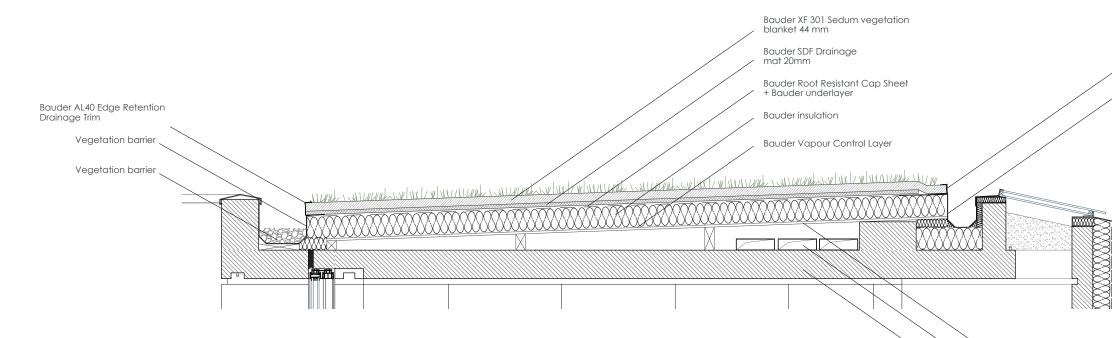

Plywood board (slope)

Air ducts (MVHR)

Reinforced concrete slab

 Gate House, 1 Smugglers Yard

 London W12 8HU, United Kingdom

 +44 (0) 797 313 1882

 +44 (0) 208 749 0794

 mail@henningstummelarchitects.com

- Bauder AL40 Edge Retention Drainage Trim
- Bauder Capping Sheet

| 0 | 0.5 | 1 | 2m |
|---|-----|---|----|
|   |     |   |    |