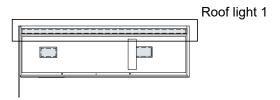

| 0 | 0.5 | 1 | 2m |
|---|-----|---|----|
| Ľ |     |   |    |

| Project No.   | 115 - Ellerdale Road       |       |           | Date       | Rev. | Drawn | Description          |
|---------------|----------------------------|-------|-----------|------------|------|-------|----------------------|
| Drawing Title | e Details. Roof light no.1 |       |           | 03-12-2018 | -    | L.E.  | Planning. Conditions |
| Date          | November 2018              | Scale | 1:10 @ A3 |            |      |       |                      |
| Drawing No.   | 115 720 PA                 | Rev.  | -         |            |      |       |                      |