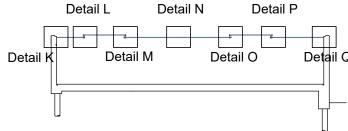

## Section details

Openable panel Insulated substructure for the openable parts Detail J(B)

Section details

Detail K

Gate House, 1 Smugglers Yard London W12 8HU, United Kingdom +44 (0) 797 313 1882

www.henningstummelarchitects.com