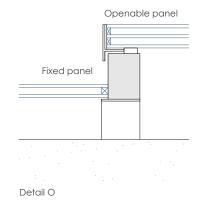

## Section details

Openable panel Insulated substructure for the openable parts Detail J(B)

Section details

Detail K

Gate House, 1 Smugglers Yard London W12 8HU, United Kingdom +44 (0) 797 313 1882

www.henningstummelarchitects.com

Fixed panel

Copyright Henning Stummel Architects Ltd
Do not scale drawing.
Drawing to be read in conjunction with relevant specialist drawings and specifications.
All dimensions are for guidance only.
Dimensions are not to be used for construction and have to be confirmed on site.