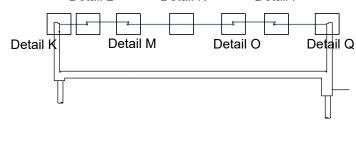

## Section details

Openable panel Insulated substructure for the openable parts Detail J(B)

Section details

Detail K

Gate House, 1 Smugglers Yard London W12 8HU, United Kingdom +44 (0) 797 313 1882

www.henningstummelarchitects.com