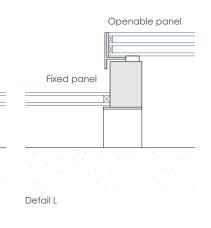

## Section details

Openable panel Insulated substructure for the openable parts Detail J(B)

Section details

Detail K

Gate House, 1 Smugglers Yard London W12 8HU, United Kingdom +44 (0) 797 313 1882

www.henningstummelarchitects.com

Fixed panel

Copyright Henning Stummel Architects Ltd
Do not scale drawing.
Drawing to be read in conjunction with relevant specialist drawings and specifications.
All dimensions are for guidance only.
Dimensions are not to be used for construction and have to be confirmed on site.