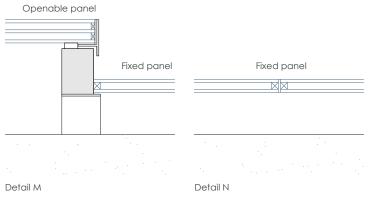

## Section details

Openable panel Insulated substructure for the openable parts Detail J(B)

Section details

Detail K

Gate House, 1 Smugglers Yard London W12 8HU, United Kingdom +44 (0) 797 313 1882

www.henningstummelarchitects.com

Fixed panel

Copyright Henning Stummel Architects Ltd
Do not scale drawing.
Drawing to be read in conjunction with relevant specialist drawings and specifications.
All dimensions are for guidance only.
Dimensions are not to be used for construction and have to be confirmed on site.