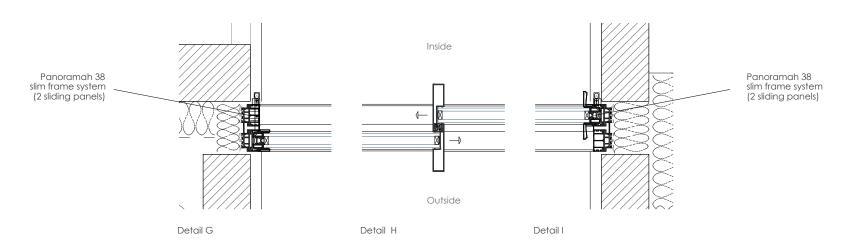

| Same details to be | applied on the | Bedroom's window |
|--------------------|----------------|------------------|
|--------------------|----------------|------------------|

| Project No.   | 115 - Ellerdale Road                     |       |           | Date       | Rev. | Drawn | Description          |
|---------------|------------------------------------------|-------|-----------|------------|------|-------|----------------------|
| Drawing Title | Details. Windows (Living room & Bedroom) |       |           | 03-12-2018 | -    | L.E.  | Planning. Conditions |
| Date          | November 2018                            | Scale | 1:10 @ A3 |            |      |       |                      |
| Drawing No.   | 115 710 PA                               | Rev.  | -         |            |      |       |                      |