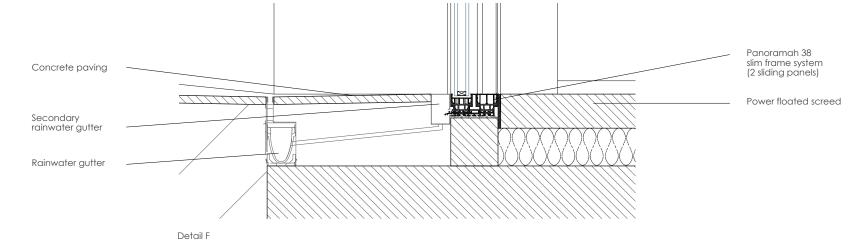

## Floor plan details

Gate House, 1 Smugglers Yard London W12 8HU, United Kingdom +44 (0) 797 313 1882 +44 (0) 208 749 0794 mail@henningstummelarchitects.com

www.henningstummelarchitects.com

Copyright Henning Stummel Architects Ltd

| Same details to be | applied on the | Bedroom's window |
|--------------------|----------------|------------------|
|--------------------|----------------|------------------|

| Project No.   | 115 - Ellerdale Road                     |       |           | Date       | Rev. | Drawn | Description          |
|---------------|------------------------------------------|-------|-----------|------------|------|-------|----------------------|
| Drawing Title | Details. Windows (Living room & Bedroom) |       |           | 03-12-2018 | -    | L.E.  | Planning. Conditions |
| Date          | November 2018                            | Scale | 1:10 @ A3 |            |      |       |                      |
| Drawing No.   | 115 710 PA                               | Rev.  | -         |            |      |       |                      |