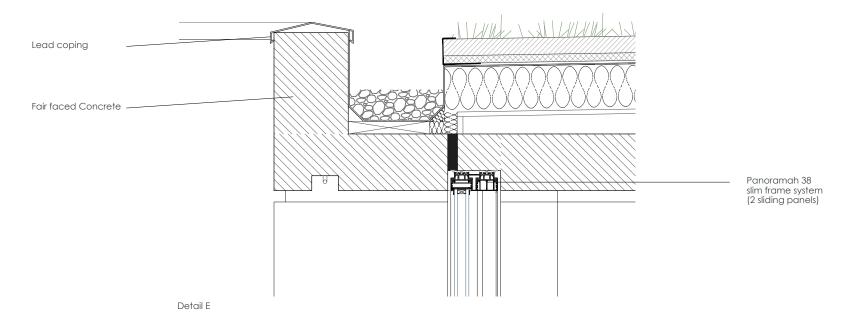

## Floor plan details

Gate House, 1 Smugglers Yard London W12 8HU, United Kingdom +44 (0) 797 313 1882 +44 (0) 208 749 0794 mail@henningstummelarchitects.com

www.henningstummelarchitects.com

Copyright Henning Stummel Architects Ltd

| Same details to be | applied on the | Bedroom's window |
|--------------------|----------------|------------------|
|--------------------|----------------|------------------|

| Project No.   | 115 - Ellerdale Road                     |       |           | Date       | Rev. | Drawn | Description          |
|---------------|------------------------------------------|-------|-----------|------------|------|-------|----------------------|
| Drawing Title | Details. Windows (Living room & Bedroom) |       |           | 03-12-2018 | -    | L.E.  | Planning. Conditions |
| Date          | November 2018                            | Scale | 1:10 @ A3 |            |      |       |                      |
| Drawing No.   | 115 710 PA                               | Rev.  | -         |            |      |       |                      |