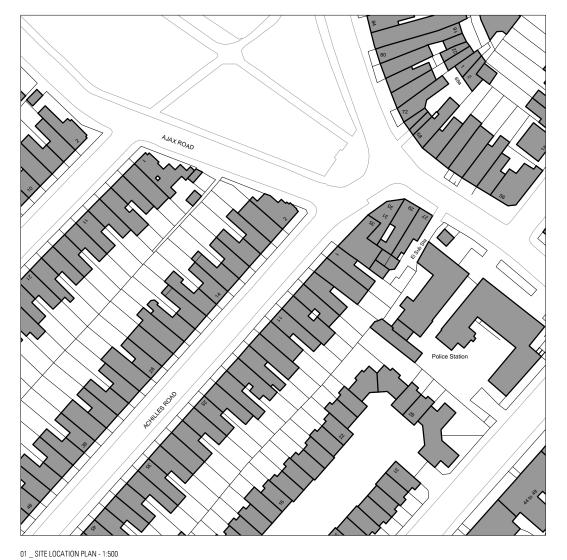

02 \_ BLOCK PLAN - 1:500

5 Achilles Road London NW6 1DZ

# NOTES

- THIS DRAWING IS COPYRIGHT OF CON | FORM ARCHITECTS DO NOT SCALE FROM THIS DRAWING
   DIMENSIONS IN MILLIMETERS UNLESS NOTED OTHERWISE
   ALL DIMENSIONS TO BE CHECKED ON-SITE BY CONTRACTOR AND SUCH DIMENSIONS TO BE THEIR RESPONSIBILITY
   REPORT ALL DRAWING ERRORS AND OMISSIONS IMMEDIATELY TO THE ARCHITECT

| 5        | SITE BOUNDARY |                       |    |       | $\Big)$ |
|----------|---------------|-----------------------|----|-------|---------|
| 0        | 10            | 20 30                 | 40 | 50m   | 1       |
| Revision | Date          | Description           |    | Drawn | Check   |
| P1       | 05/09/18      | Planning Issue        |    | BE    | BE      |
| P2       | 04/12/18      | Amendments