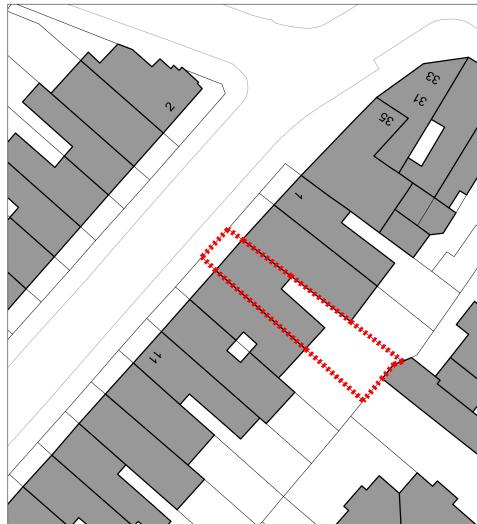

02 \_ BLOCK PLAN - 1:500

5 Achilles Road London NW6 1DZ

| 5        | SITE BOUNDARY |                       |    |       | $\Big)$ |
|----------|---------------|-----------------------|----|-------|---------|
| 0        | 10            | 20 30                 | 40 | 50m   | 1       |
| Revision | Date          | Description           |    | Drawn | Check   |
| P1       | 05/09/18      | Planning Issue        |    | BE    | BE      |
| P2       | 04/12/18      | Amendments - P2 Issue |    | BE    | BE      |
|          |               |                       |    |       |         |
|          |               |                       |    |       |         |
|          |               |                       |    |       |         |
|          |               |                       |    |       |         |
|          |               |                       |    |       |         |
|          |               |                       |    |       |         |