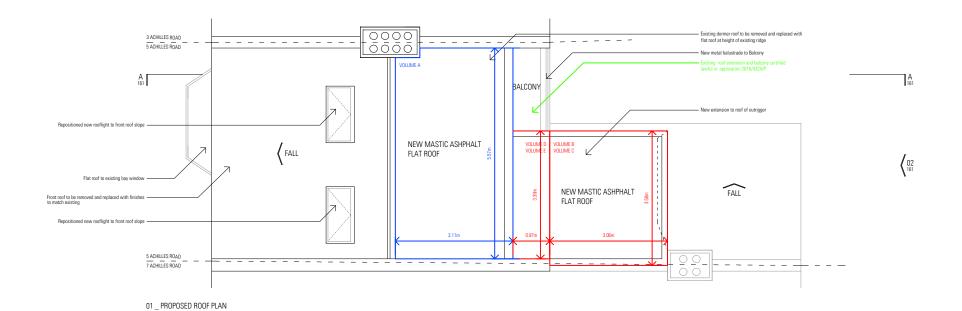

project title 5 ACHILLES ROAD, LONDON, NW6 1DZ status TENDER

CLIENT NABEEL ABDOULA & AMINA ADAM

PROJECT NO. DRAWING NO. REVISION
541 \_ 254 P2
DRAWING TITLE
PROPOSED ROOF PLAN 05/09/2018

### 01 \_ PROPOSED SECTION AA

| /OLUME A (Dormer to Main Roof) | VOLUME B/C/D/E (Dormer to Outrigger) | TOTAL COMBINED (Main Dormer + Outrigger Dorme<br>VOLUME A/B/C/D/E |
|--------------------------------|--------------------------------------|-------------------------------------------------------------------|
| 0.5 x (5.57 x 3.11 x 2.03)     | Volume B                             |                                                                   |
| = 17.58m3                      | 3.56 x 3.06 x 1.03                   | = 17.58m3 + 22.03m3                                               |
|                                | = 11.22m3                            | = 39.61m3                                                         |
|                                | Volume C                             |                                                                   |
|                                | 0.5 x (3.56 x 3.06 x 1.21)           |                                                                   |
|                                | = 6.59m3                             |                                                                   |
|                                | Volume D                             |                                                                   |
|                                | 3.38 x 0.97 x 0.97                   |                                                                   |
|                                | = 3.18m3                             |                                                                   |
|                                | Volume E                             |                                                                   |
|                                | 0.5 x (3.38 x 0.97 x 0.63)           |                                                                   |
|                                | = 1.03m3                             |                                                                   |
|                                | TOTAL - 11.22 + 6.59 + 3.18 + 1.03   |                                                                   |
|                                | = 22.03m3                            |                                                                   |