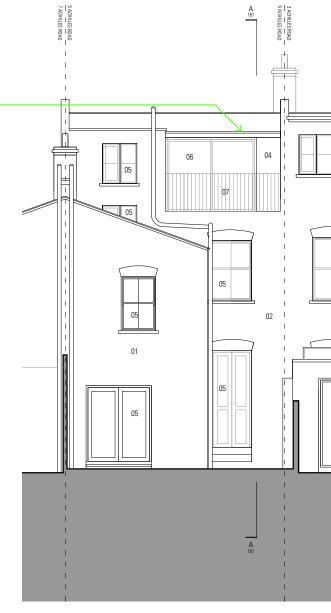

01 \_ EXISTING SECTION AA

02 \_ EXISTING REAR ELEVATION

### MATERIAL KEY:

- 01
- 02 03 04 05 06 07
- Existing White Render
   Existing Brickwork
   Existing Concrete Roof Tiles
   Existing Slate Cladding
   Existing Double Glazed Window / Door
   Existing Aluminium Framed Door
   Existing Metal Balustrade