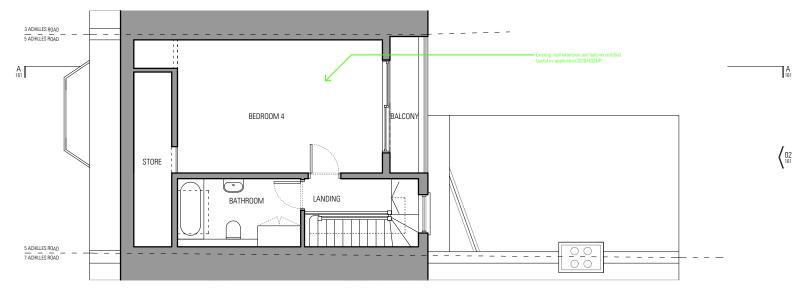

project title 5 ACHILLES ROAD, LONDON, NW6 1DZ STATUS TENDER

CLIENT NABEEL ABDOULA & AMINA ADAM

PROJECT NO. DRAWING NO. REVISION
541 \_ 153 \_ P2
DRAWING TITLE
EXISTING SECOND FLOOR PLAN 05/09/2018

- THIS DRAWING IS COPYRIGHT OF CON | FORM ARCHITECTS DO NOT SCALE FROM THIS DRAWING
   DIMENSIONS IN MILLIMETERS UNLESS NOTED OTHERWISE
   ALL DIMENSIONS TO BE CHECKED ON-SITE BY CONTRACTOR AND
   SUCH DIMENSIONS TO BE THEIR RESPONSIBILITY
   REPORT ALL DRAWING ERRORS AND OMISSIONS IMMEDIATELY
   TO THE ARCHITECT