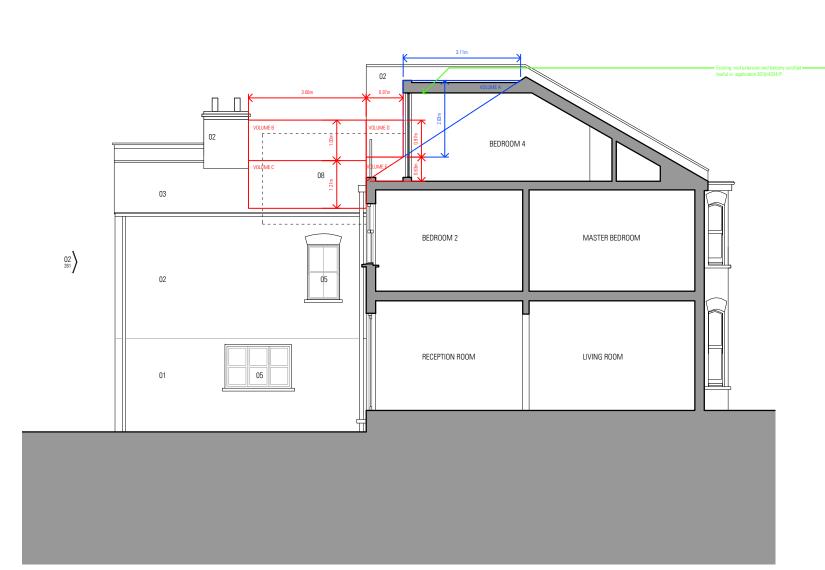

01 \_ EXISTING SECTION AA

02 \_ EXISTING REAR ELEVATION

### MATERIAL KEY:

- 01
- 02 03 04 05 06 07
- Existing White Render
   Existing Brickwork
   Existing Concrete Roof Tiles
   Existing Slate Cladding
   Existing Double Glazed Window / Door
   Existing Aluminium Framed Door
   Existing Metal Balustrade

### 01 \_ PROPOSED SECTION AA

| /OLUME A (Dormer to Main Roof) | VOLUME B/C/D/E (Dormer to Outrigger) | TOTAL COMBINED (Main Dormer + Outrigger Dorme<br>VOLUME A/B/C/D/E |
|--------------------------------|--------------------------------------|-------------------------------------------------------------------|
| 0.5 x (5.57 x 3.11 x 2.03)     | Volume B                             |                                                                   |
| = 17.58m3                      | 3.56 x 3.06 x 1.03                   | = 17.58m3 + 22.03m3                                               |
|                                | = 11.22m3                            | = 39.61m3                                                         |
|                                | Volume C                             |                                                                   |
|                                | 0.5 x (3.56 x 3.06 x 1.21)           |                                                                   |
|                                | = 6.59m3                             |                                                                   |
|                                | Volume D                             |                                                                   |
|                                | 3.38 x 0.97 x 0.97                   |                                                                   |
|                                | = 3.18m3                             |                                                                   |
|                                | Volume E                             |                                                                   |
|                                | 0.5 x (3.38 x 0.97 x 0.63)           |                                                                   |
|                                | = 1.03m3                             |                                                                   |
|                                | TOTAL - 11.22 + 6.59 + 3.18 + 1.03   |                                                                   |
|                                | = 22.03m3                            |                                                                   |

02 \_ PROPOSED REAR ELEVATION

### MATERIAL KEY:

- 01
- 02 03 04 05 06 07
- Existing White Render
   Existing Brickwork
   Existing Concrete Roof Tiles
   Existing Slate Cladding
   Existing Ouble Glazed Window / Door
   Existing Aluminium Framed Door
   Existing Metal Balustrade

- Proposed Metal Cladding
   Proposed Aluminium Framed Sliding / Pivot Doors
   Proposed Frameless Glazing
   Proposed Brickwork
- 08 09 10 11

PROJECT TITLE 5 ACHILLES ROAD, LONDON, NW6 1DZ status TENDER