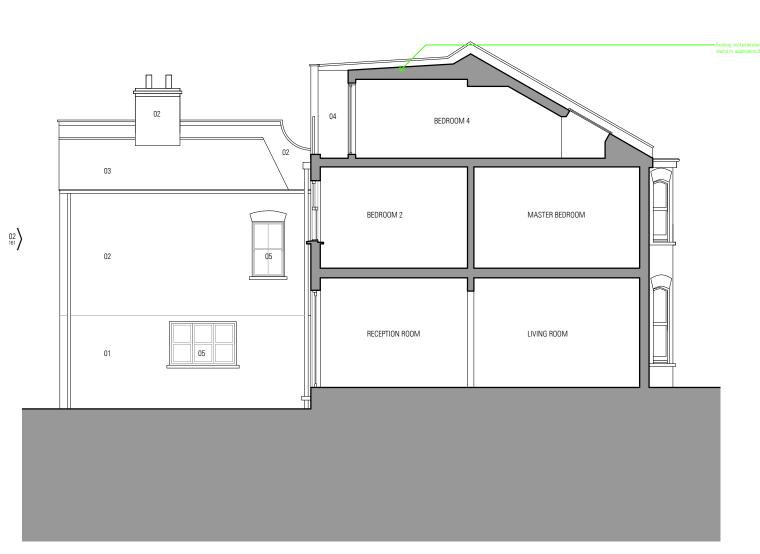

01 \_ EXISTING SECTION AA

02 \_ EXISTING REAR ELEVATION

### MATERIAL KEY:

- 01
- 02 03 04 05 06 07
- Existing White Render
   Existing Brickwork
   Existing Concrete Roof Tiles
   Existing Slate Cladding
   Existing Double Glazed Window / Door
   Existing Aluminium Framed Door
   Existing Metal Balustrade