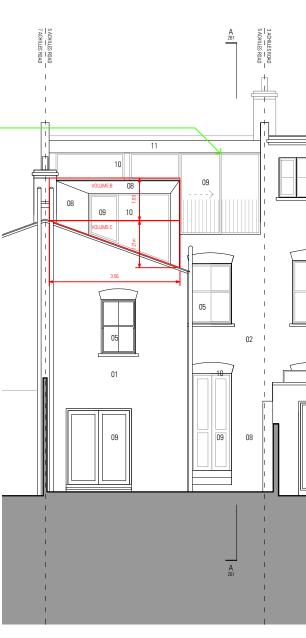

### 01 \_ PROPOSED SECTION AA

| /OLUME A (Dormer to Main Roof) | VOLUME B/C/D/E (Dormer to Outrigger) | TOTAL COMBINED (Main Dormer + Outrigger Dorme<br>VOLUME A/B/C/D/E |
|--------------------------------|--------------------------------------|-------------------------------------------------------------------|
| 0.5 x (5.57 x 3.11 x 2.03)     | Volume B                             |                                                                   |
| = 17.58m3                      | 3.56 x 3.06 x 1.03                   | = 17.58m3 + 22.03m3                                               |
|                                | = 11.22m3                            | = 39.61m3                                                         |
|                                | Volume C                             |                                                                   |
|                                | 0.5 x (3.56 x 3.06 x 1.21)           |                                                                   |
|                                | = 6.59m3                             |                                                                   |
|                                | Volume D                             |                                                                   |
|                                | 3.38 x 0.97 x 0.97                   |                                                                   |
|                                | = 3.18m3                             |                                                                   |
|                                | Volume E                             |                                                                   |
|                                | 0.5 x (3.38 x 0.97 x 0.63)           |                                                                   |
|                                | = 1.03m3                             |                                                                   |
|                                | TOTAL - 11.22 + 6.59 + 3.18 + 1.03   |                                                                   |
|                                | = 22.03m3                            |                                                                   |

02 \_ PROPOSED REAR ELEVATION

- Proposed Metal Cladding
   Proposed Aluminium Framed Sliding / Pivot Doors
   Proposed Frameless Glazing
   Proposed Brickwork
- 08 09 10 11

PROJECT TITLE 5 ACHILLES ROAD, LONDON, NW6 1DZ status TENDER