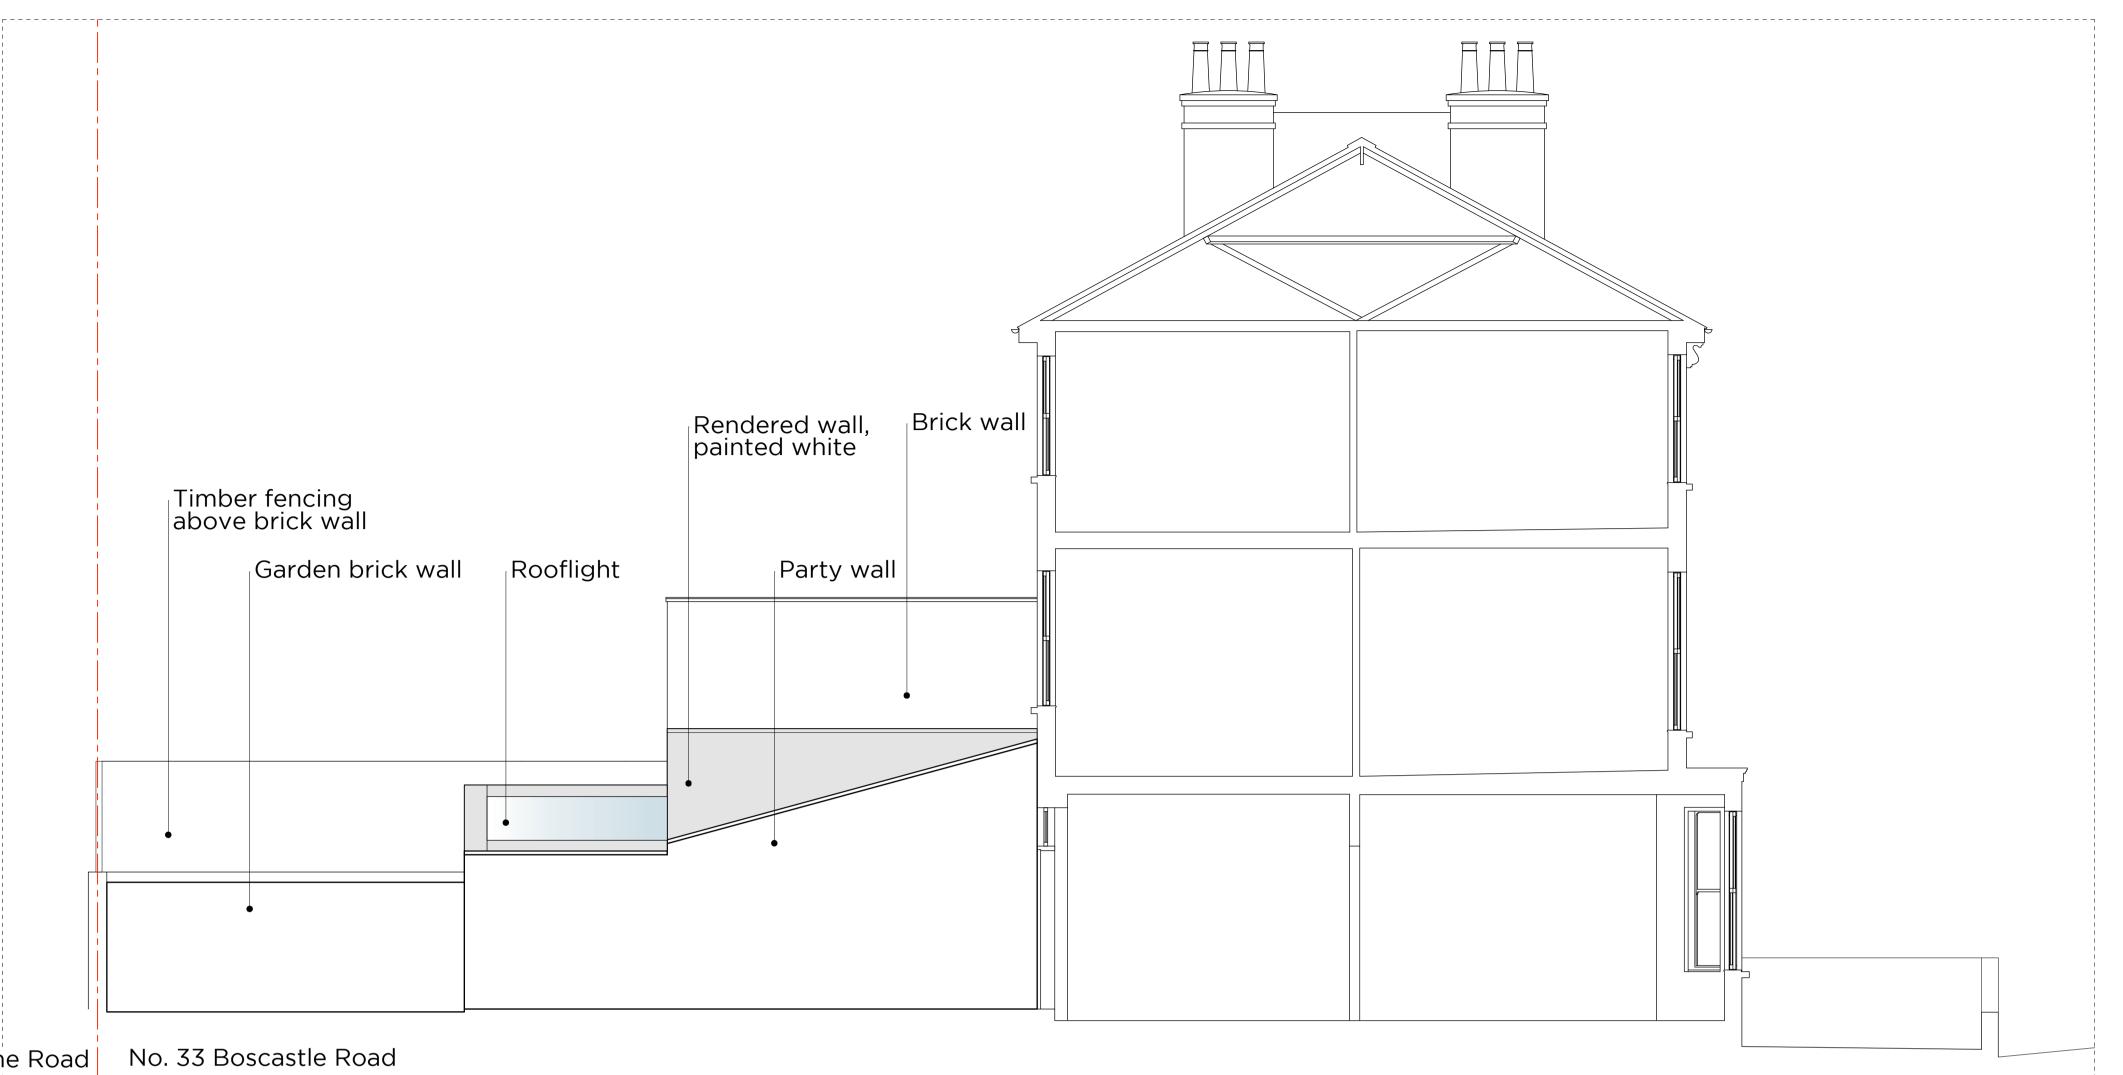

No. 23 Woodsome Road No. 33 Boscastle Road

Existing Side Elevation from 31 Boscastle Road

| Revision | Date | Issue |
|----------|------|-------|
|          |      |       |
|          |      |       |
|          |      |       |

Project: 33 Boscastle Road, NW5 1EE

Title: Existing + Proposed Side Elevation 02

client: Kellee Hubbert + Ian Alexander

Scale: 1:50 @ A1

Date: 18.10.18

**Drawing:** 021\_112

1. Do not scale drawings. All dimensions to be checked on site. To be read in conjunction with all relevant architects services and engineers drawings.
2. Contractors, sub-contractors and suppliers to verify any critical dimensions on site prior to fabrication of any building element. Any discrepancies to be reported to the architect.
3. This drawing to be read in conjunction with all relevant specifications, engineers and specialists consultants information and any discrepancies reported prior to installation.