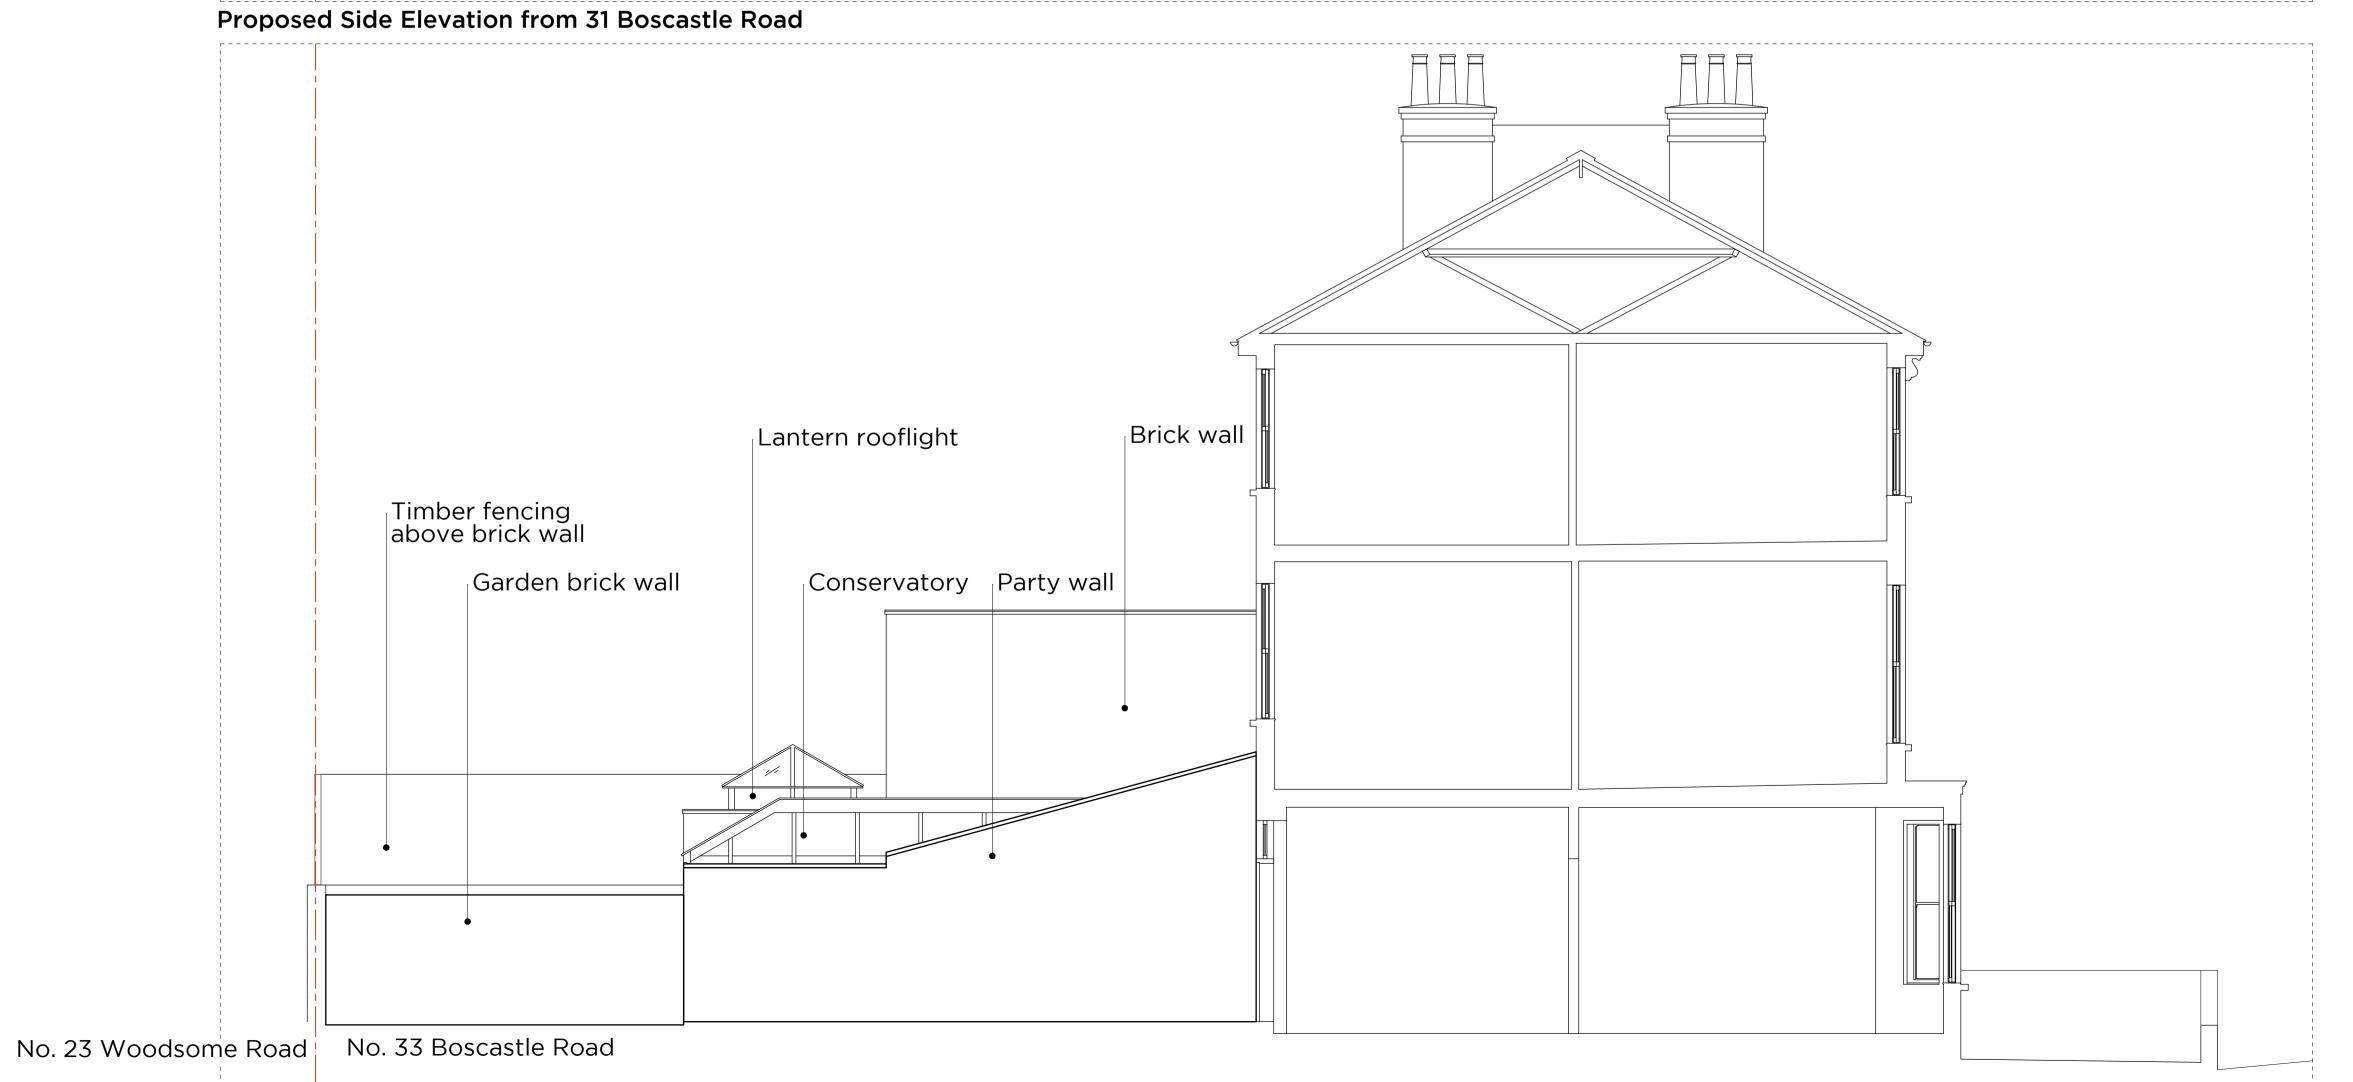

Project: 33 Boscastle Road, NW5 1EE

Title: Existing + Proposed Side Elevation 02

client: Kellee Hubbert + Ian Alexander

Scale: 1:50 @ A1

Date: 18.10.18

**Drawing:** 021\_112

1. Do not scale drawings. All dimensions to be checked on site. To be read in conjunction with all relevant architects services and engineers drawings.
2. Contractors, sub-contractors and suppliers to verify any critical dimensions on site prior to fabrication of any building element. Any discrepancies to be reported to the architect.
3. This drawing to be read in conjunction with all relevant specifications, engineers and specialists consultants information and any discrepancies reported prior to installation.