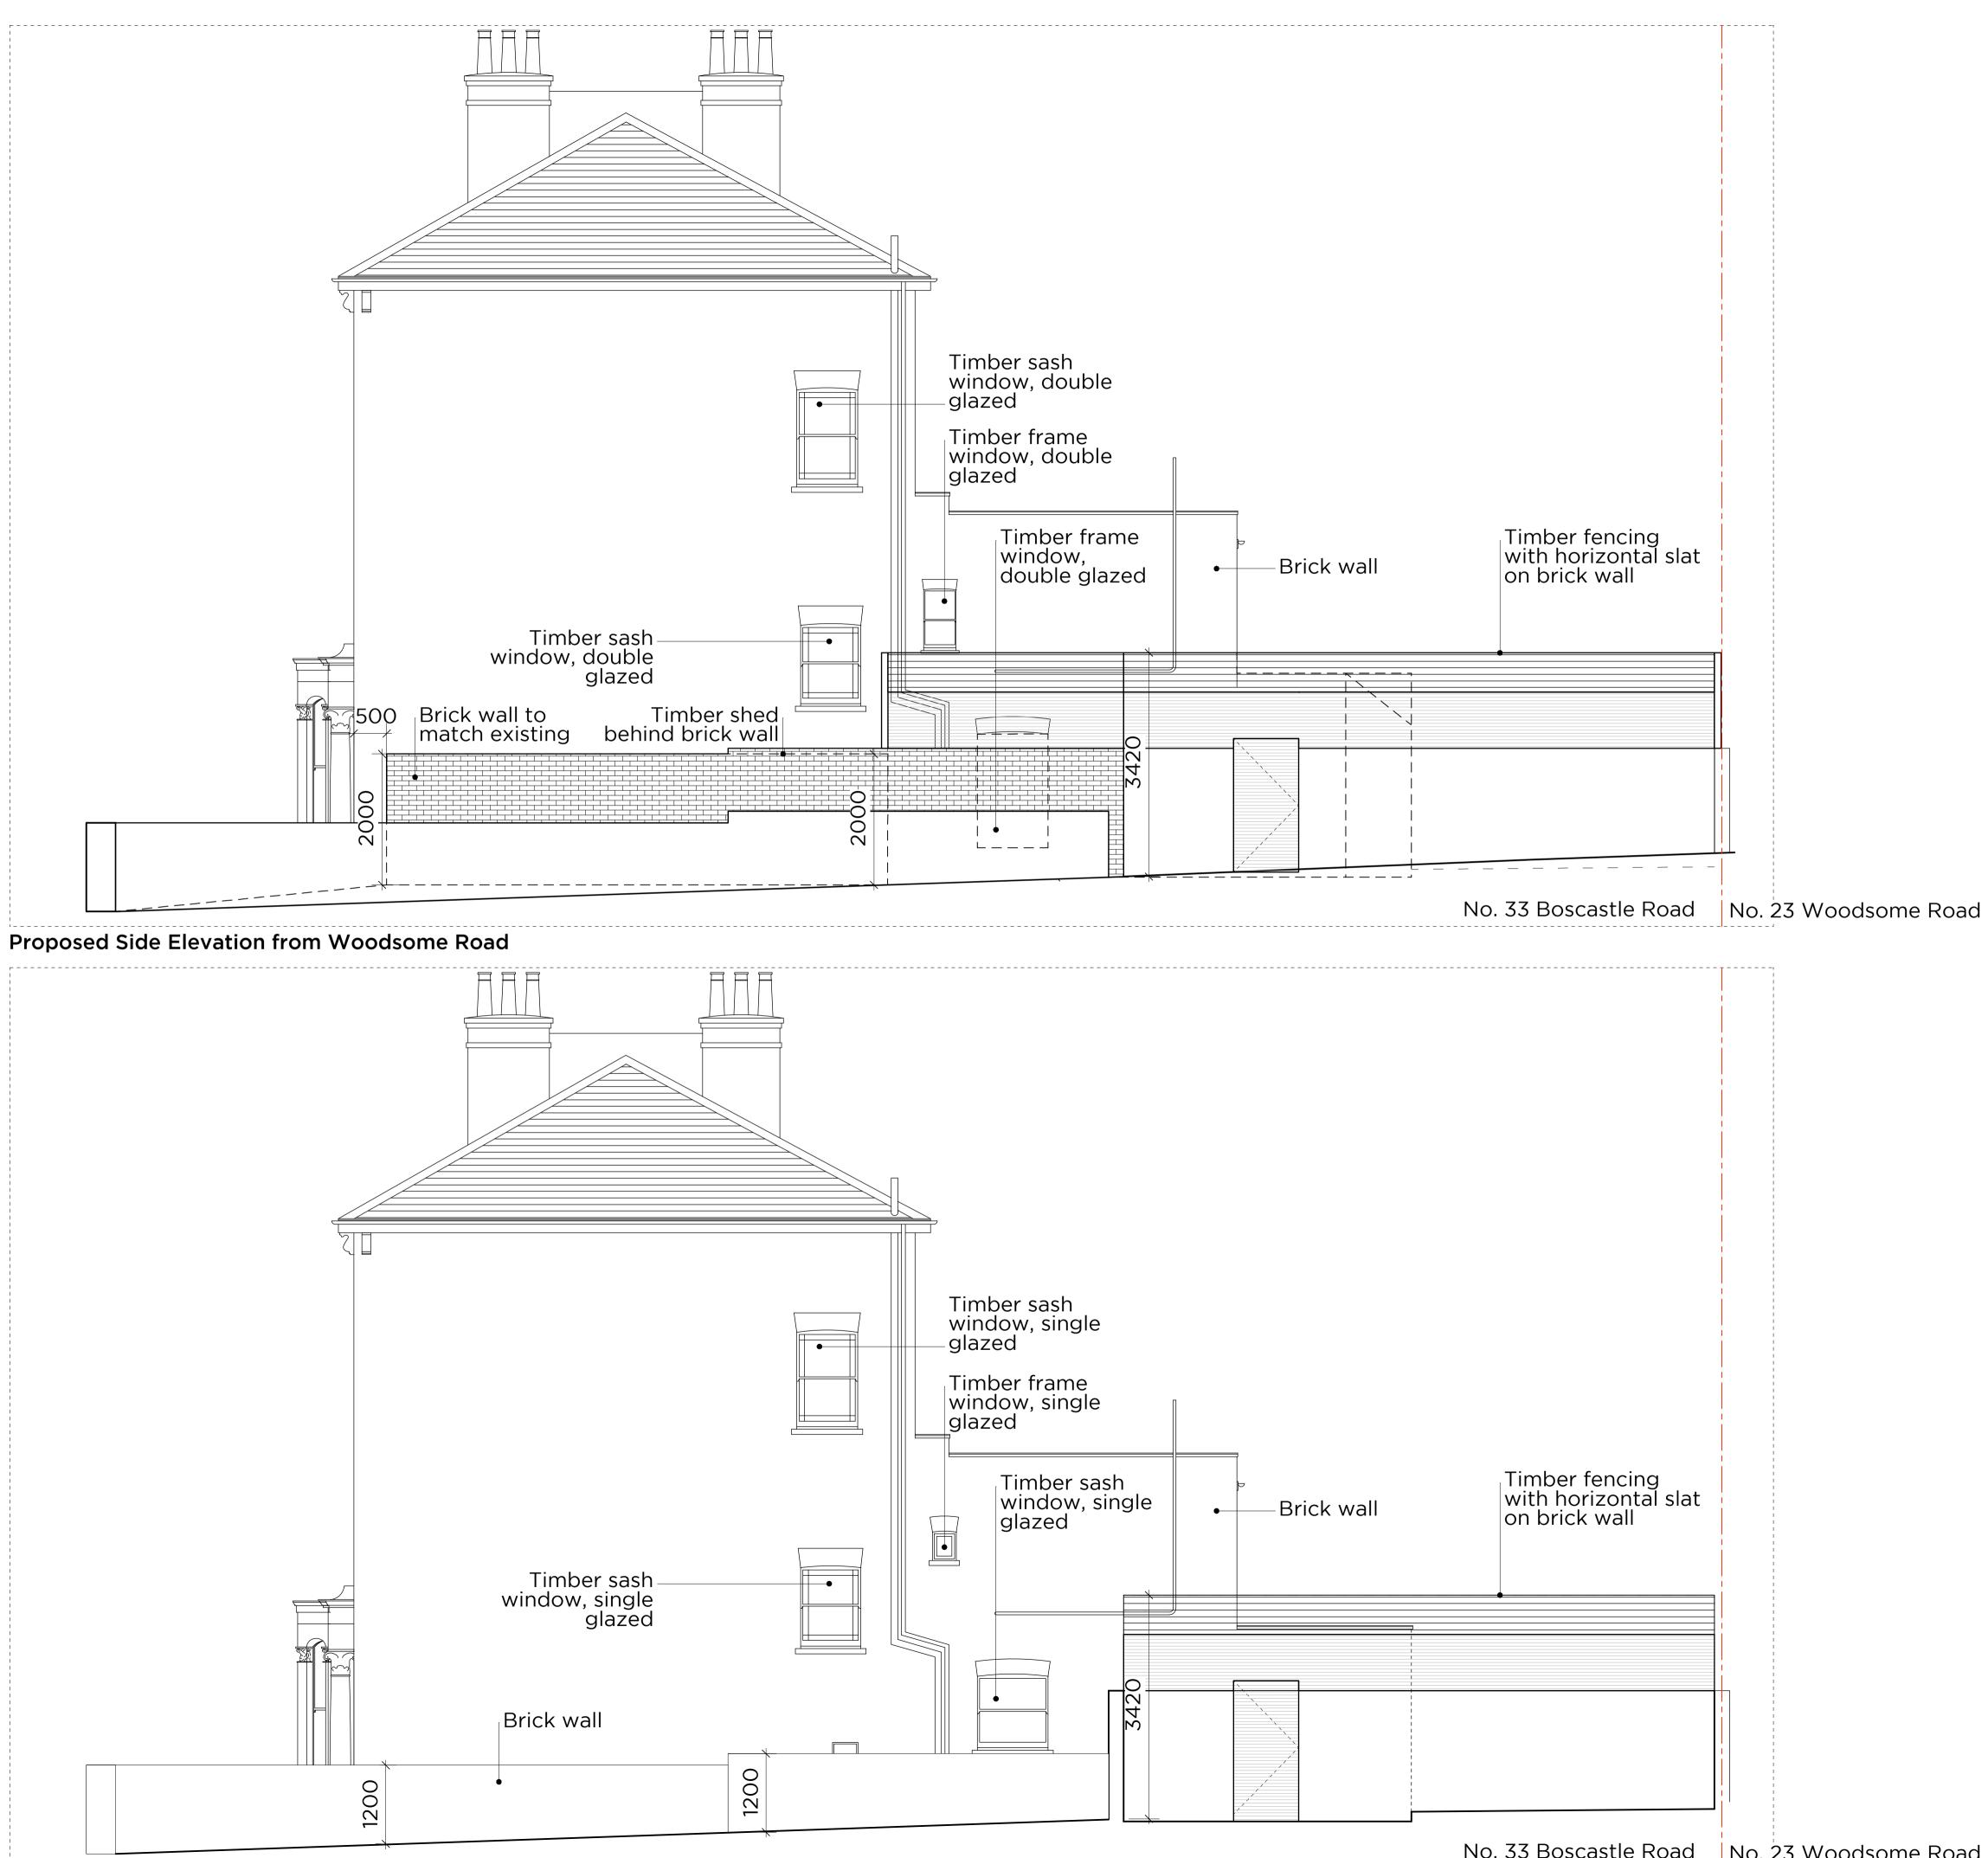

Existing Rear Elevation from Woodsome Road

| 0<br>SC3                                                           | 1<br>ale bar                                                                          | 2                                                                     | 3                                 | 4                            | 5   |
|--------------------------------------------------------------------|---------------------------------------------------------------------------------------|-----------------------------------------------------------------------|-----------------------------------|------------------------------|-----|
| 0<br>SC<br>Revision                                                | 1<br>ale bar<br><sub>Date</sub>                                                       |                                                                       | 3                                 | 4                            | 5   |
| Revision                                                           | Date                                                                                  | Issue                                                                 |                                   |                              | 5   |
| Revision<br>Projec<br>Title:<br>Client<br>Scale:<br>Date:          | Date<br>ct: 33 Bo<br>Existi<br>: Kelleo<br>: 1:50 (<br>18.10.                         | Issue<br>Discastle Ro<br>ing + Prope<br>e Hubbert<br>@ A1             | bad, NWS                          | 5 1EE<br>e Elevat            | ion |
| Revision<br>Projec<br>Title:<br>Client<br>Scale:<br>Date:<br>Drawi | Date<br>ct: 33 Bo<br>Existi<br>:: Kelleo<br>: 1:50 (<br>18.10.<br>n: JW<br>ing: 021_1 | Issue<br>Discastle Ro<br>ing + Prope<br>e Hubbert<br>@ A1<br>18<br>11 | bad, NWS<br>osed Sid<br>+ Ian Ale | 5 1EE<br>e Elevat<br>exander | ion |
| Revision<br>Projec<br>Title:<br>Client<br>Scale:<br>Date:<br>Drawi | Date<br>ct: 33 Bo<br>Existi<br>:: Kelleo<br>: 1:50 (<br>18.10.<br>n: JW<br>ing: 021_1 | Issue<br>Discastle Ro<br>ing + Propo<br>e Hubbert<br>@ A1<br>18       | bad, NWS<br>osed Sid<br>+ Ian Ale | 5 1EE<br>e Elevat<br>exander | ion |