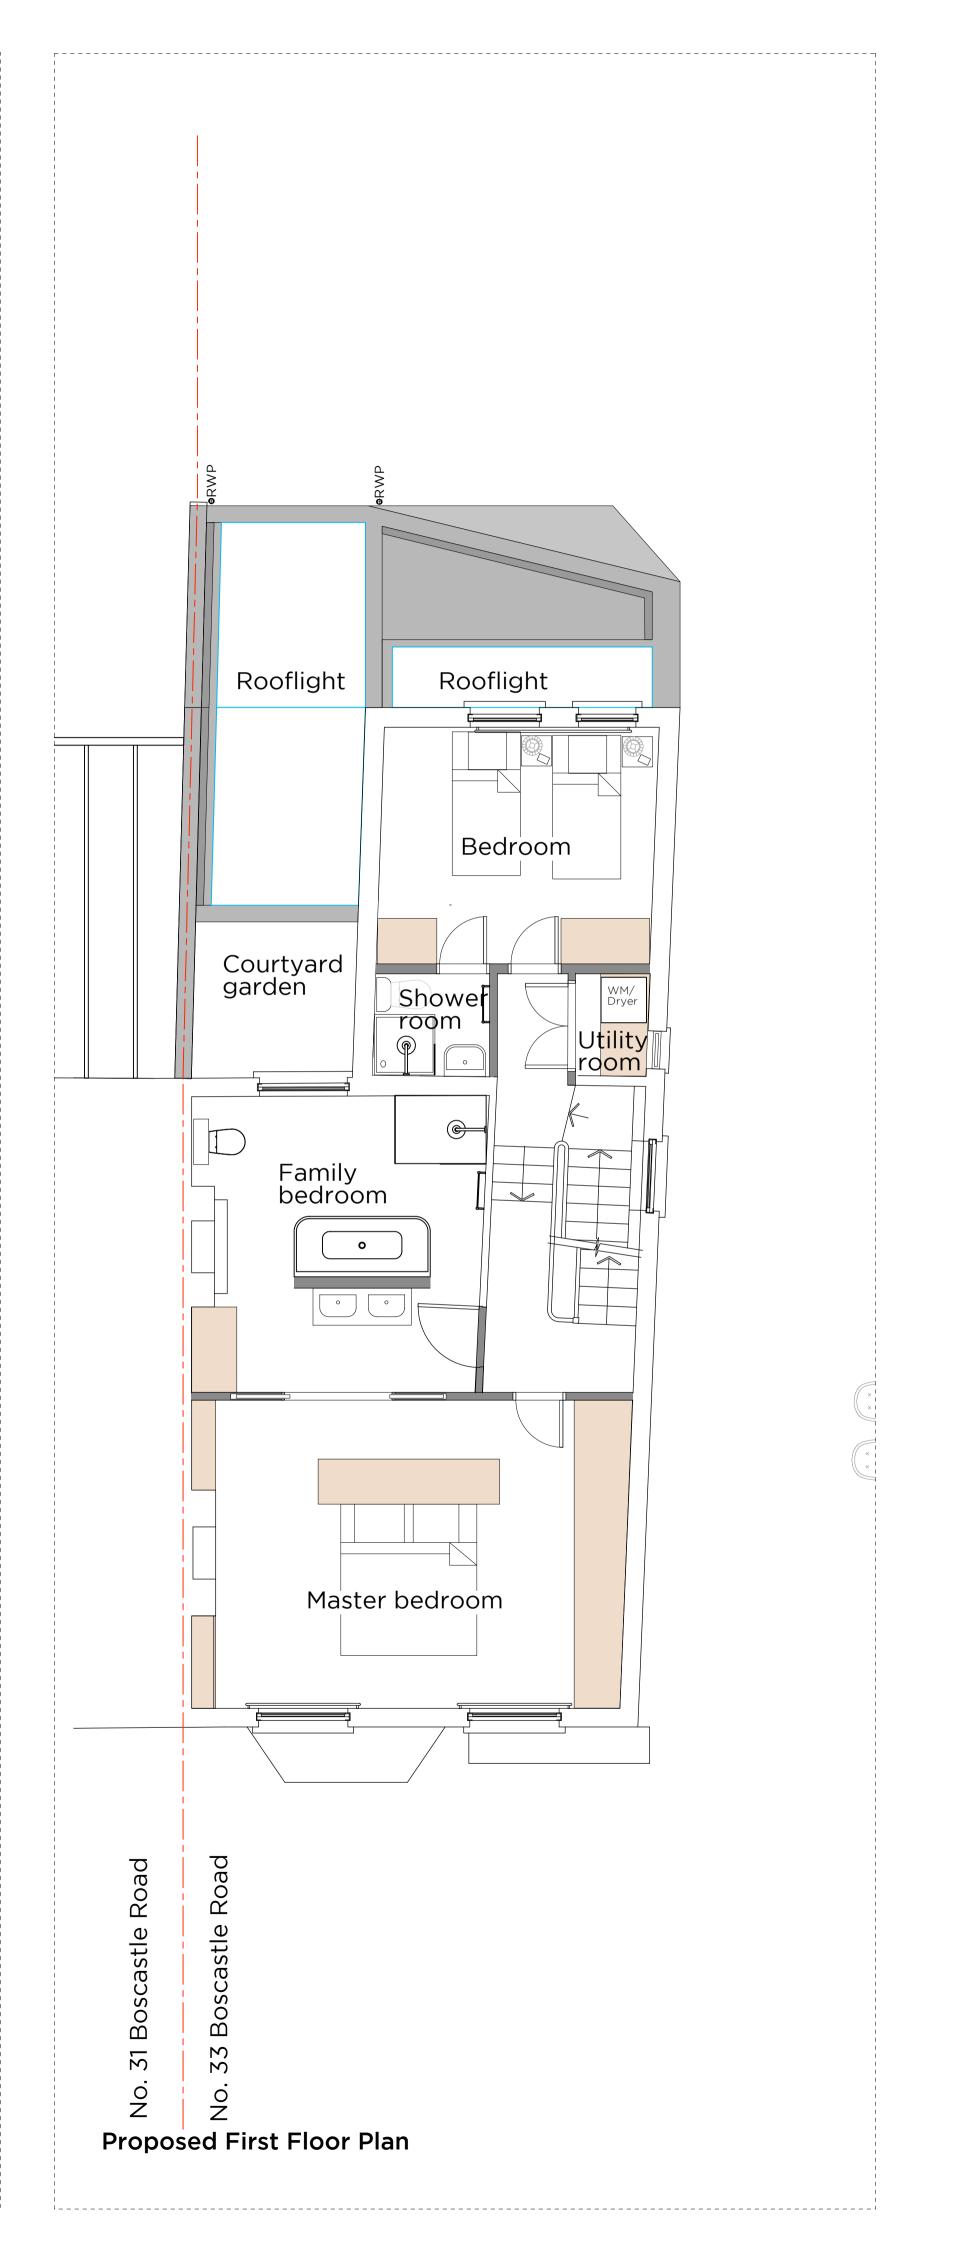

| Revision | Date | Issue |
|----------|------|-------|
|          |      |       |
|          |      |       |
|          |      |       |

Project: 33 Boscastle Road, NW5 1EE

Title: Existing + Proposed First Floor Plan