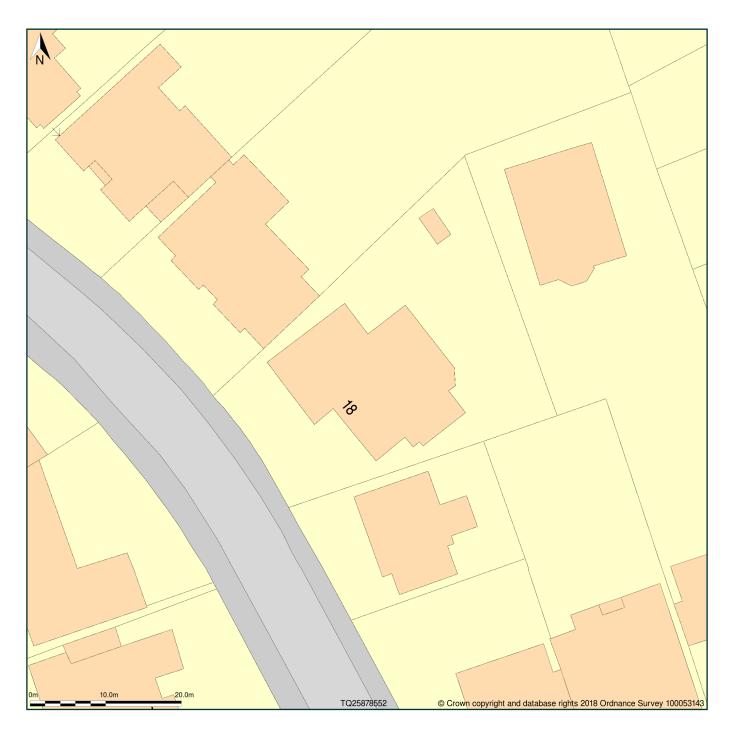

## Flat 1, 18, Greenaway Gardens, London, Camden, NW3 7DH

Block Plan shows area bounded by: 525828.34, 185481.39 525918.34, 185571.39 (at a scale of 1:500), OSGridRef: TQ25878552. The representation of a road, track or path is no evidence of a right of way. The representation of features as lines is no evidence of a property boundary.