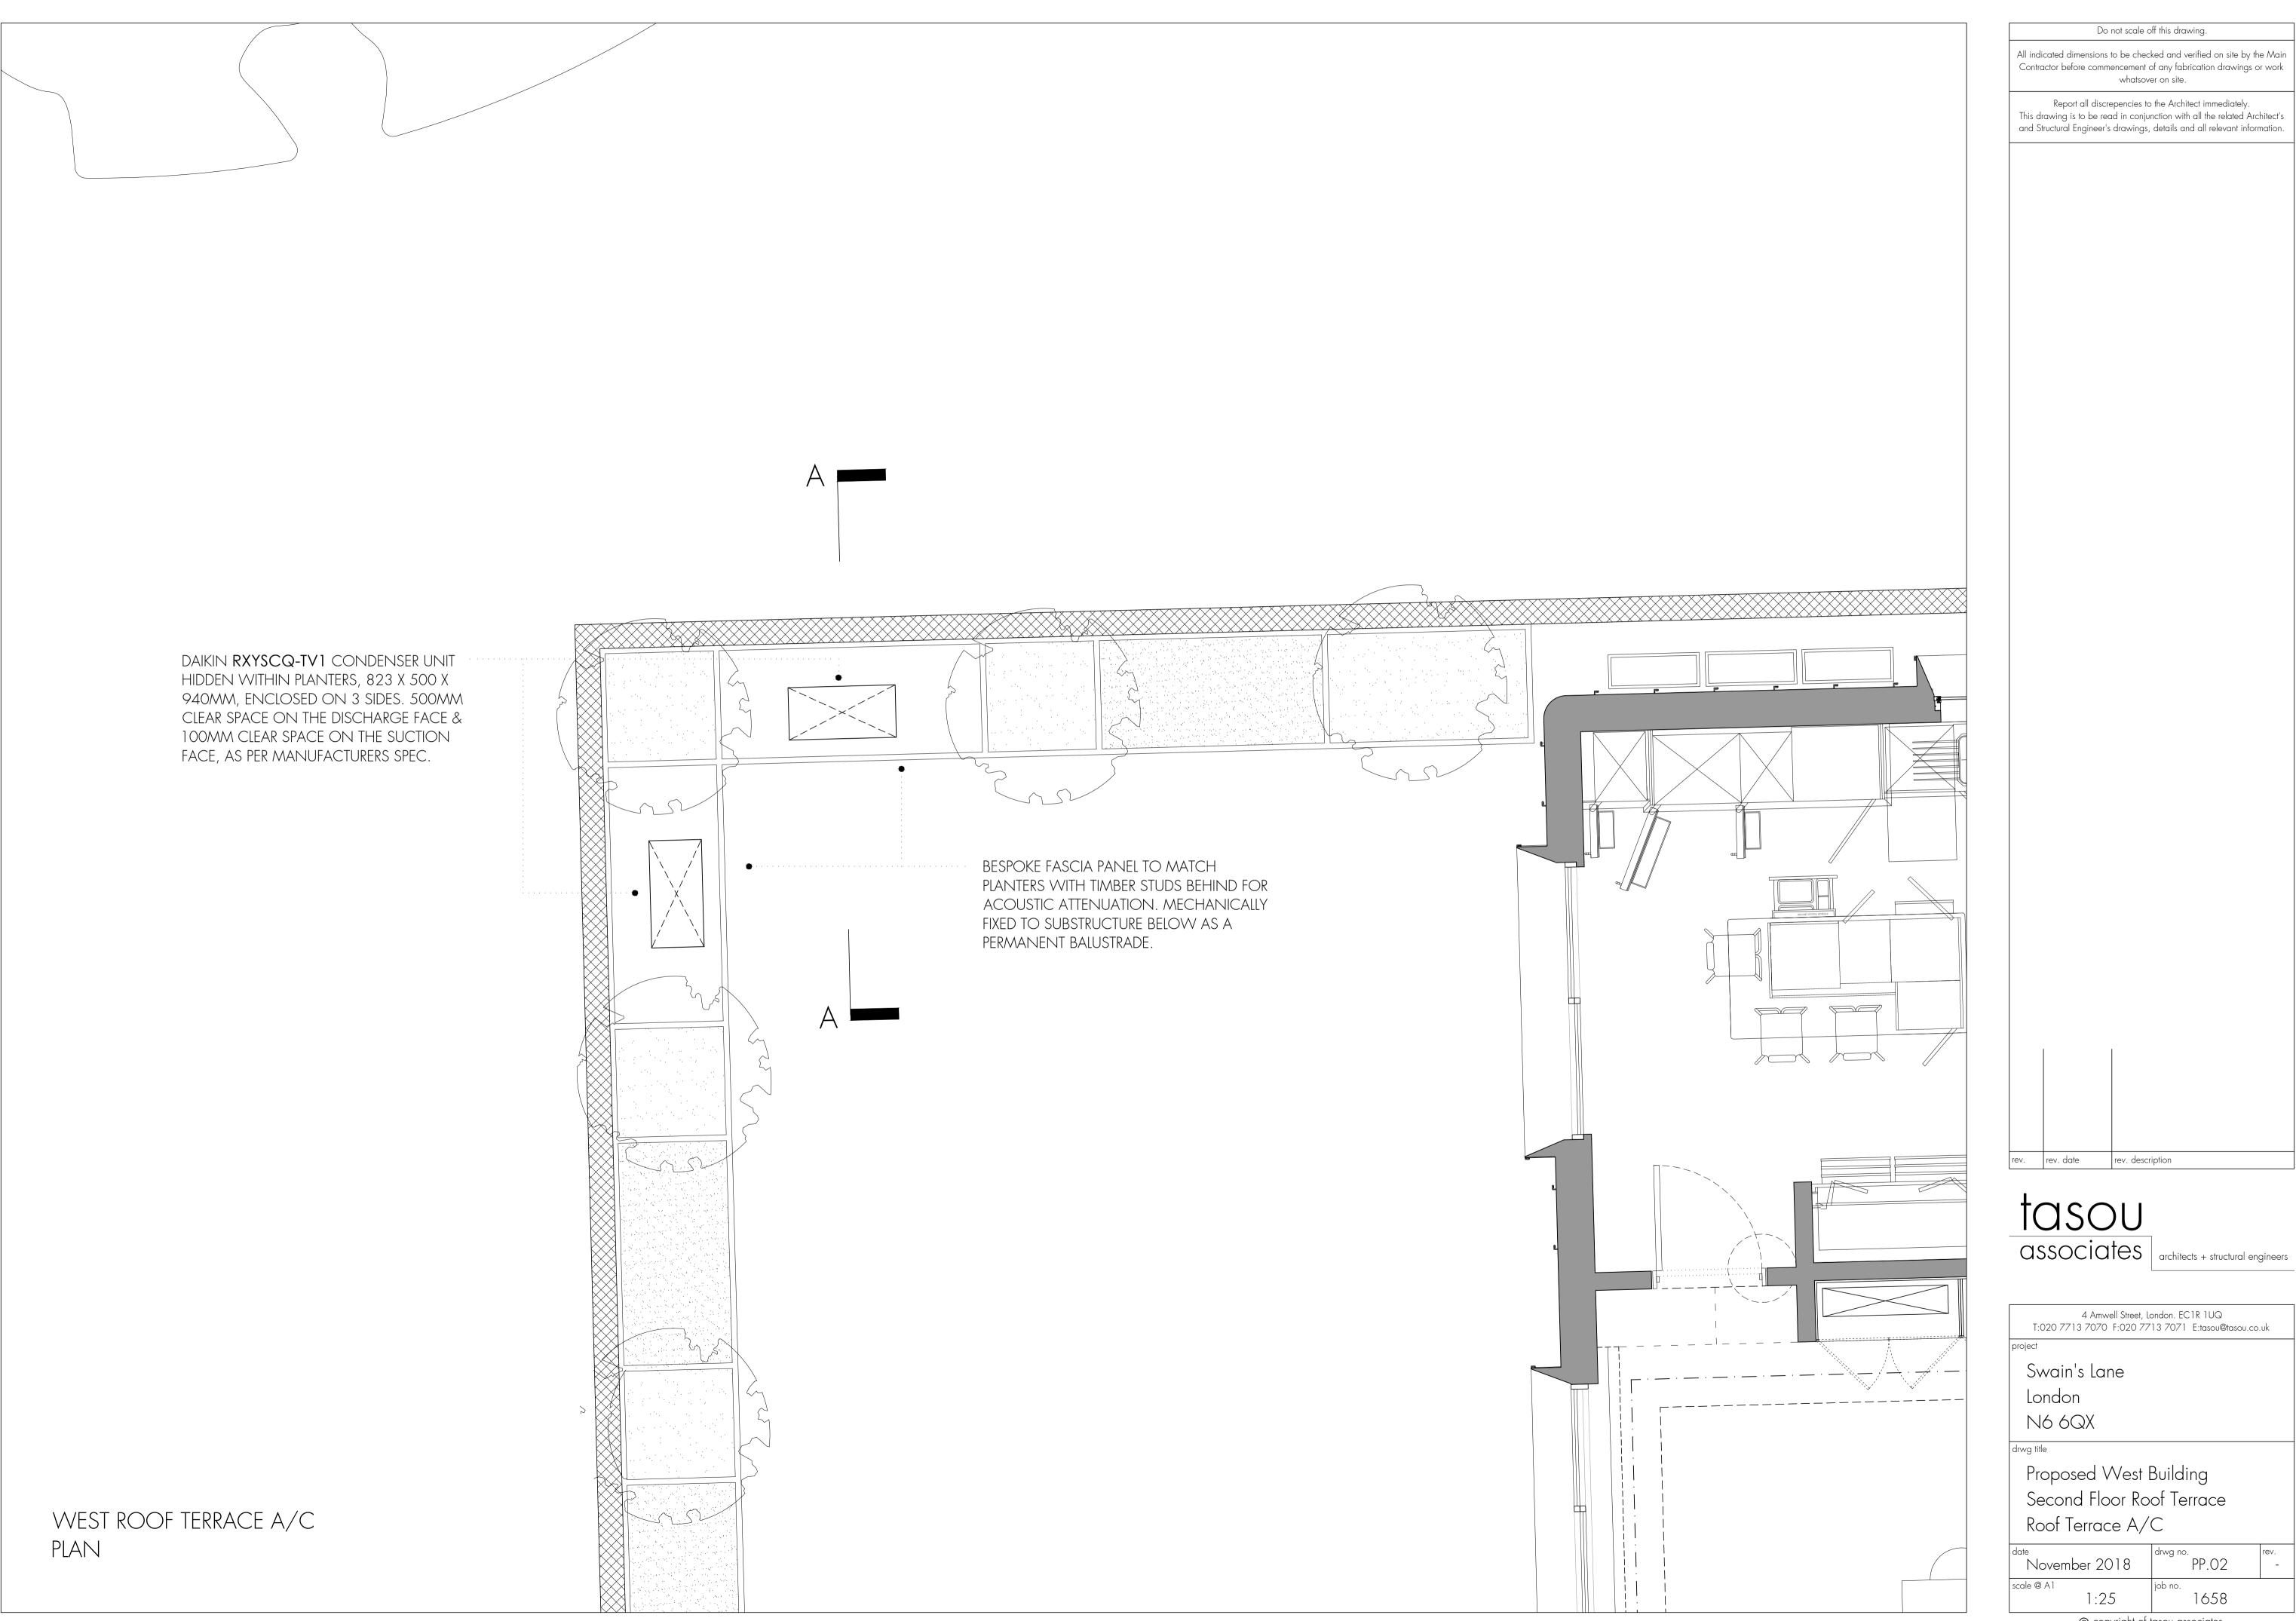

Swain's Lane

Proposed West Building Second Floor Roof Terrace Roof Terrace A/C

drwg no. November 2018 1658 1:25

© copyright of tasou associates