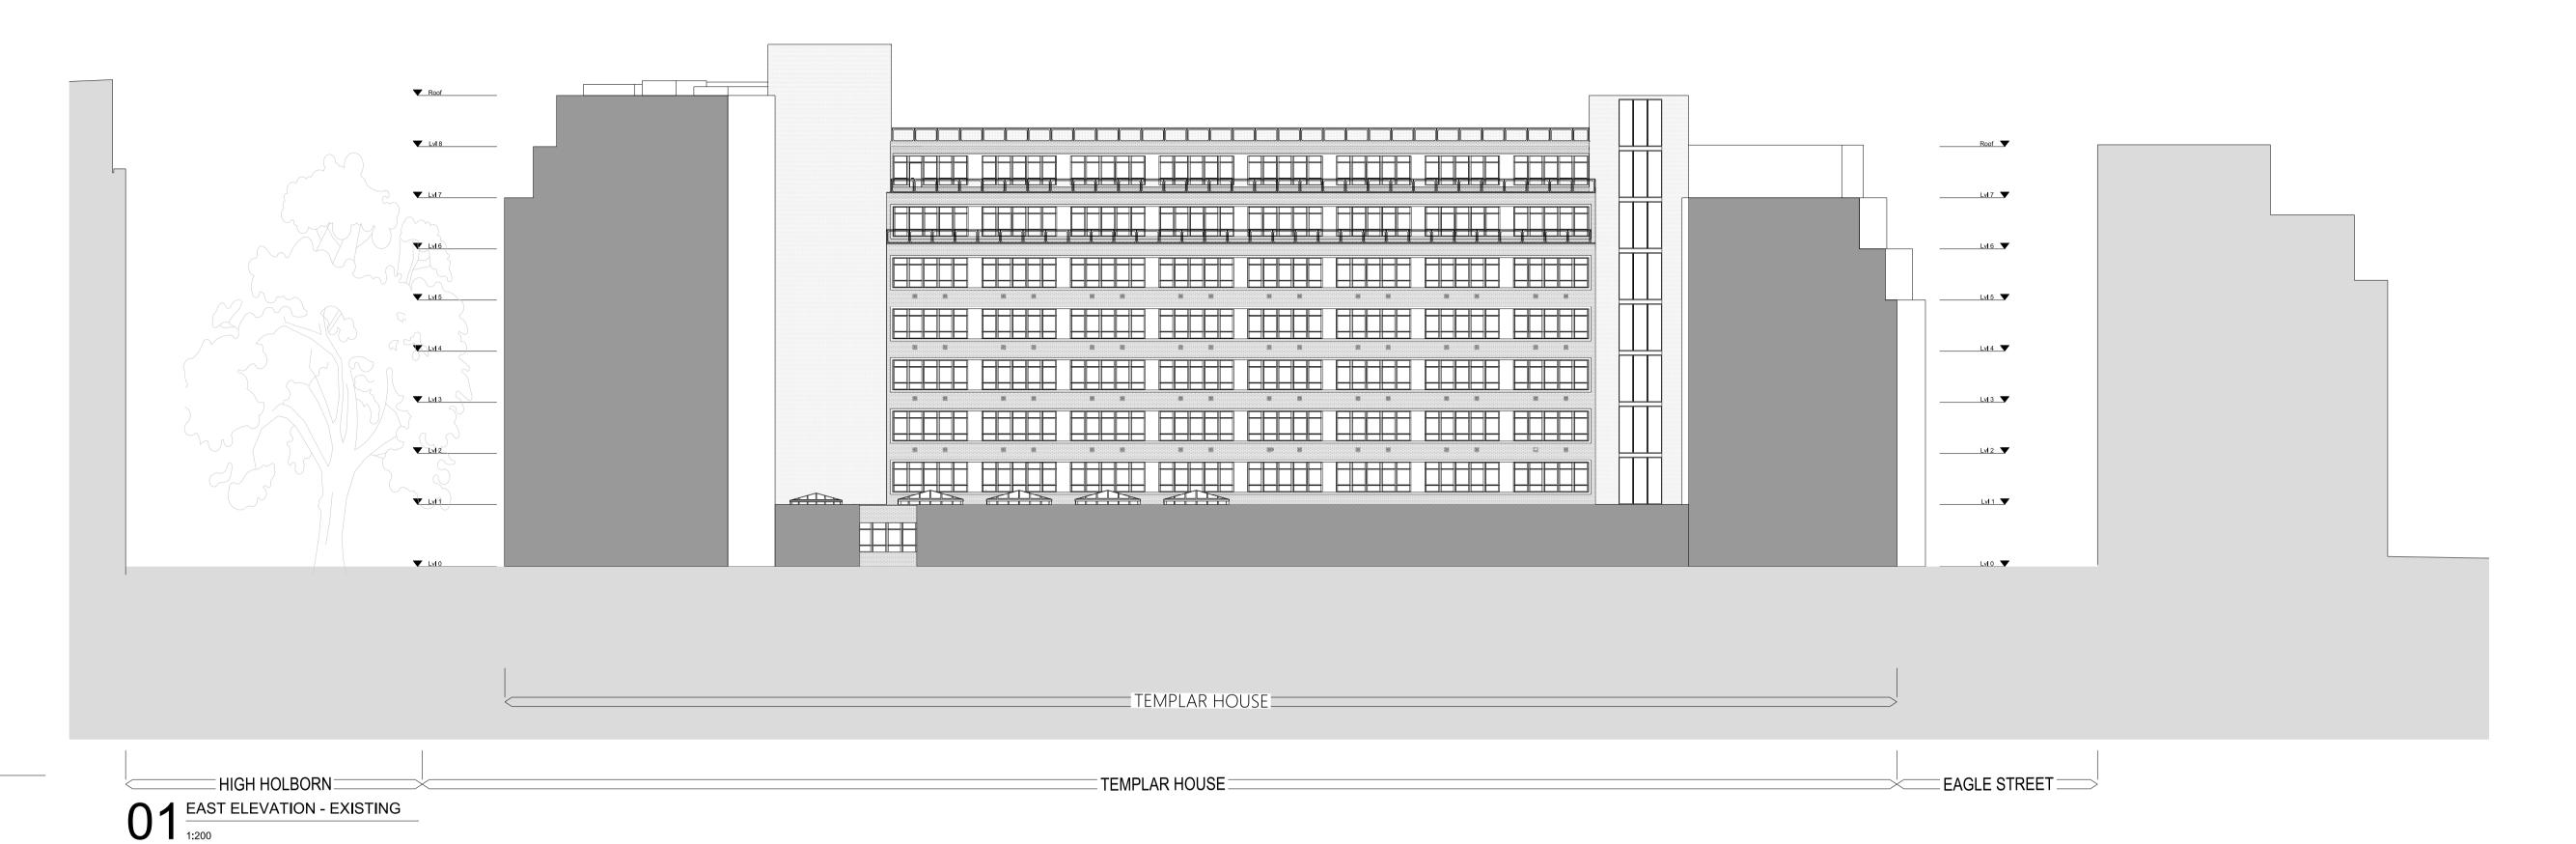

KEY PLAN

01 PLANNING SUBMISSION 23.11.208 AL NG rev description Revisions Original by **ASTUDIO** The Tower Building, 8th Floor, 11 York Road, London SE1 7NX T: ++44(0)207 401 4100 W: www.astudio.co.uk E-mail: info@astudio.co.uk **PLATFORM** TEMPLAR HOUSE REFURBISHMENT EAST AND WEST ELEVATIONS EXISTING BIM Status -1:200 Issue status 17007 -PLANNING Drawing number THR-AST-00-EL DR-A-GA-0126 Project Orig Zone Location Type Role Class Sequence