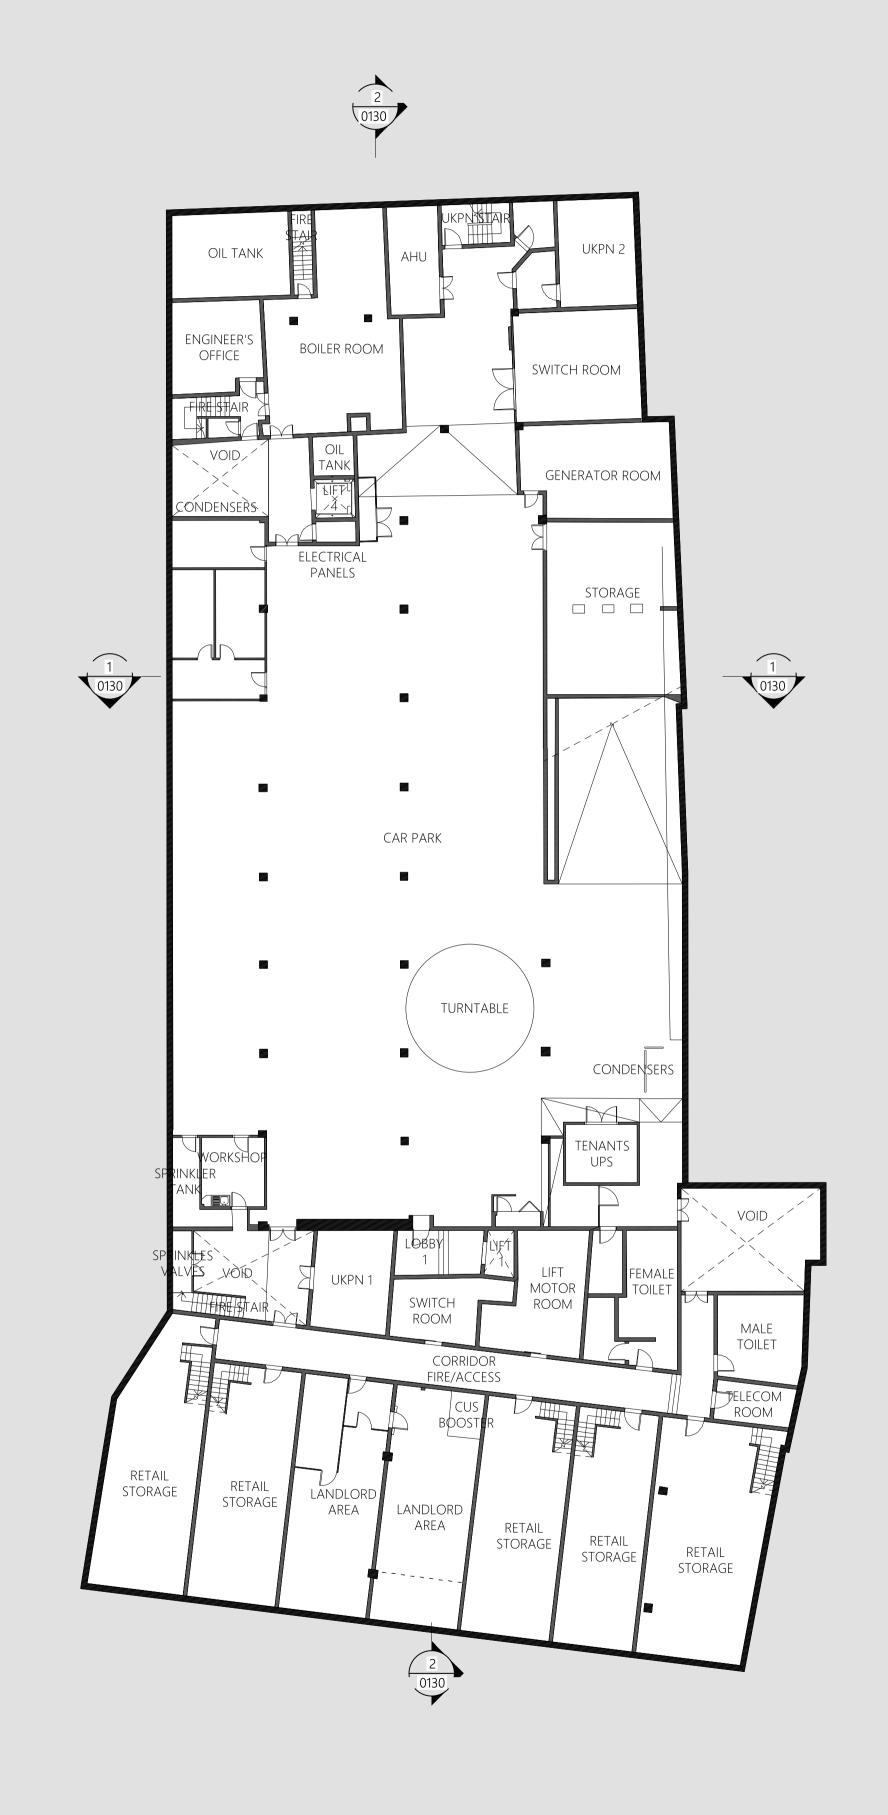

## PLATFORM

TEMPLAR HOUSE REFURBISHMENT

Drawing
BASEMENT FLOOR PLAN

EXISTING BIM Status

Scale - **1:200** Issue status - PLANNING

17007 Drawing number

THR-AST- 00-B1 DR-A-GA-0110 Project Orig Zone Location Type Role Class Sequence