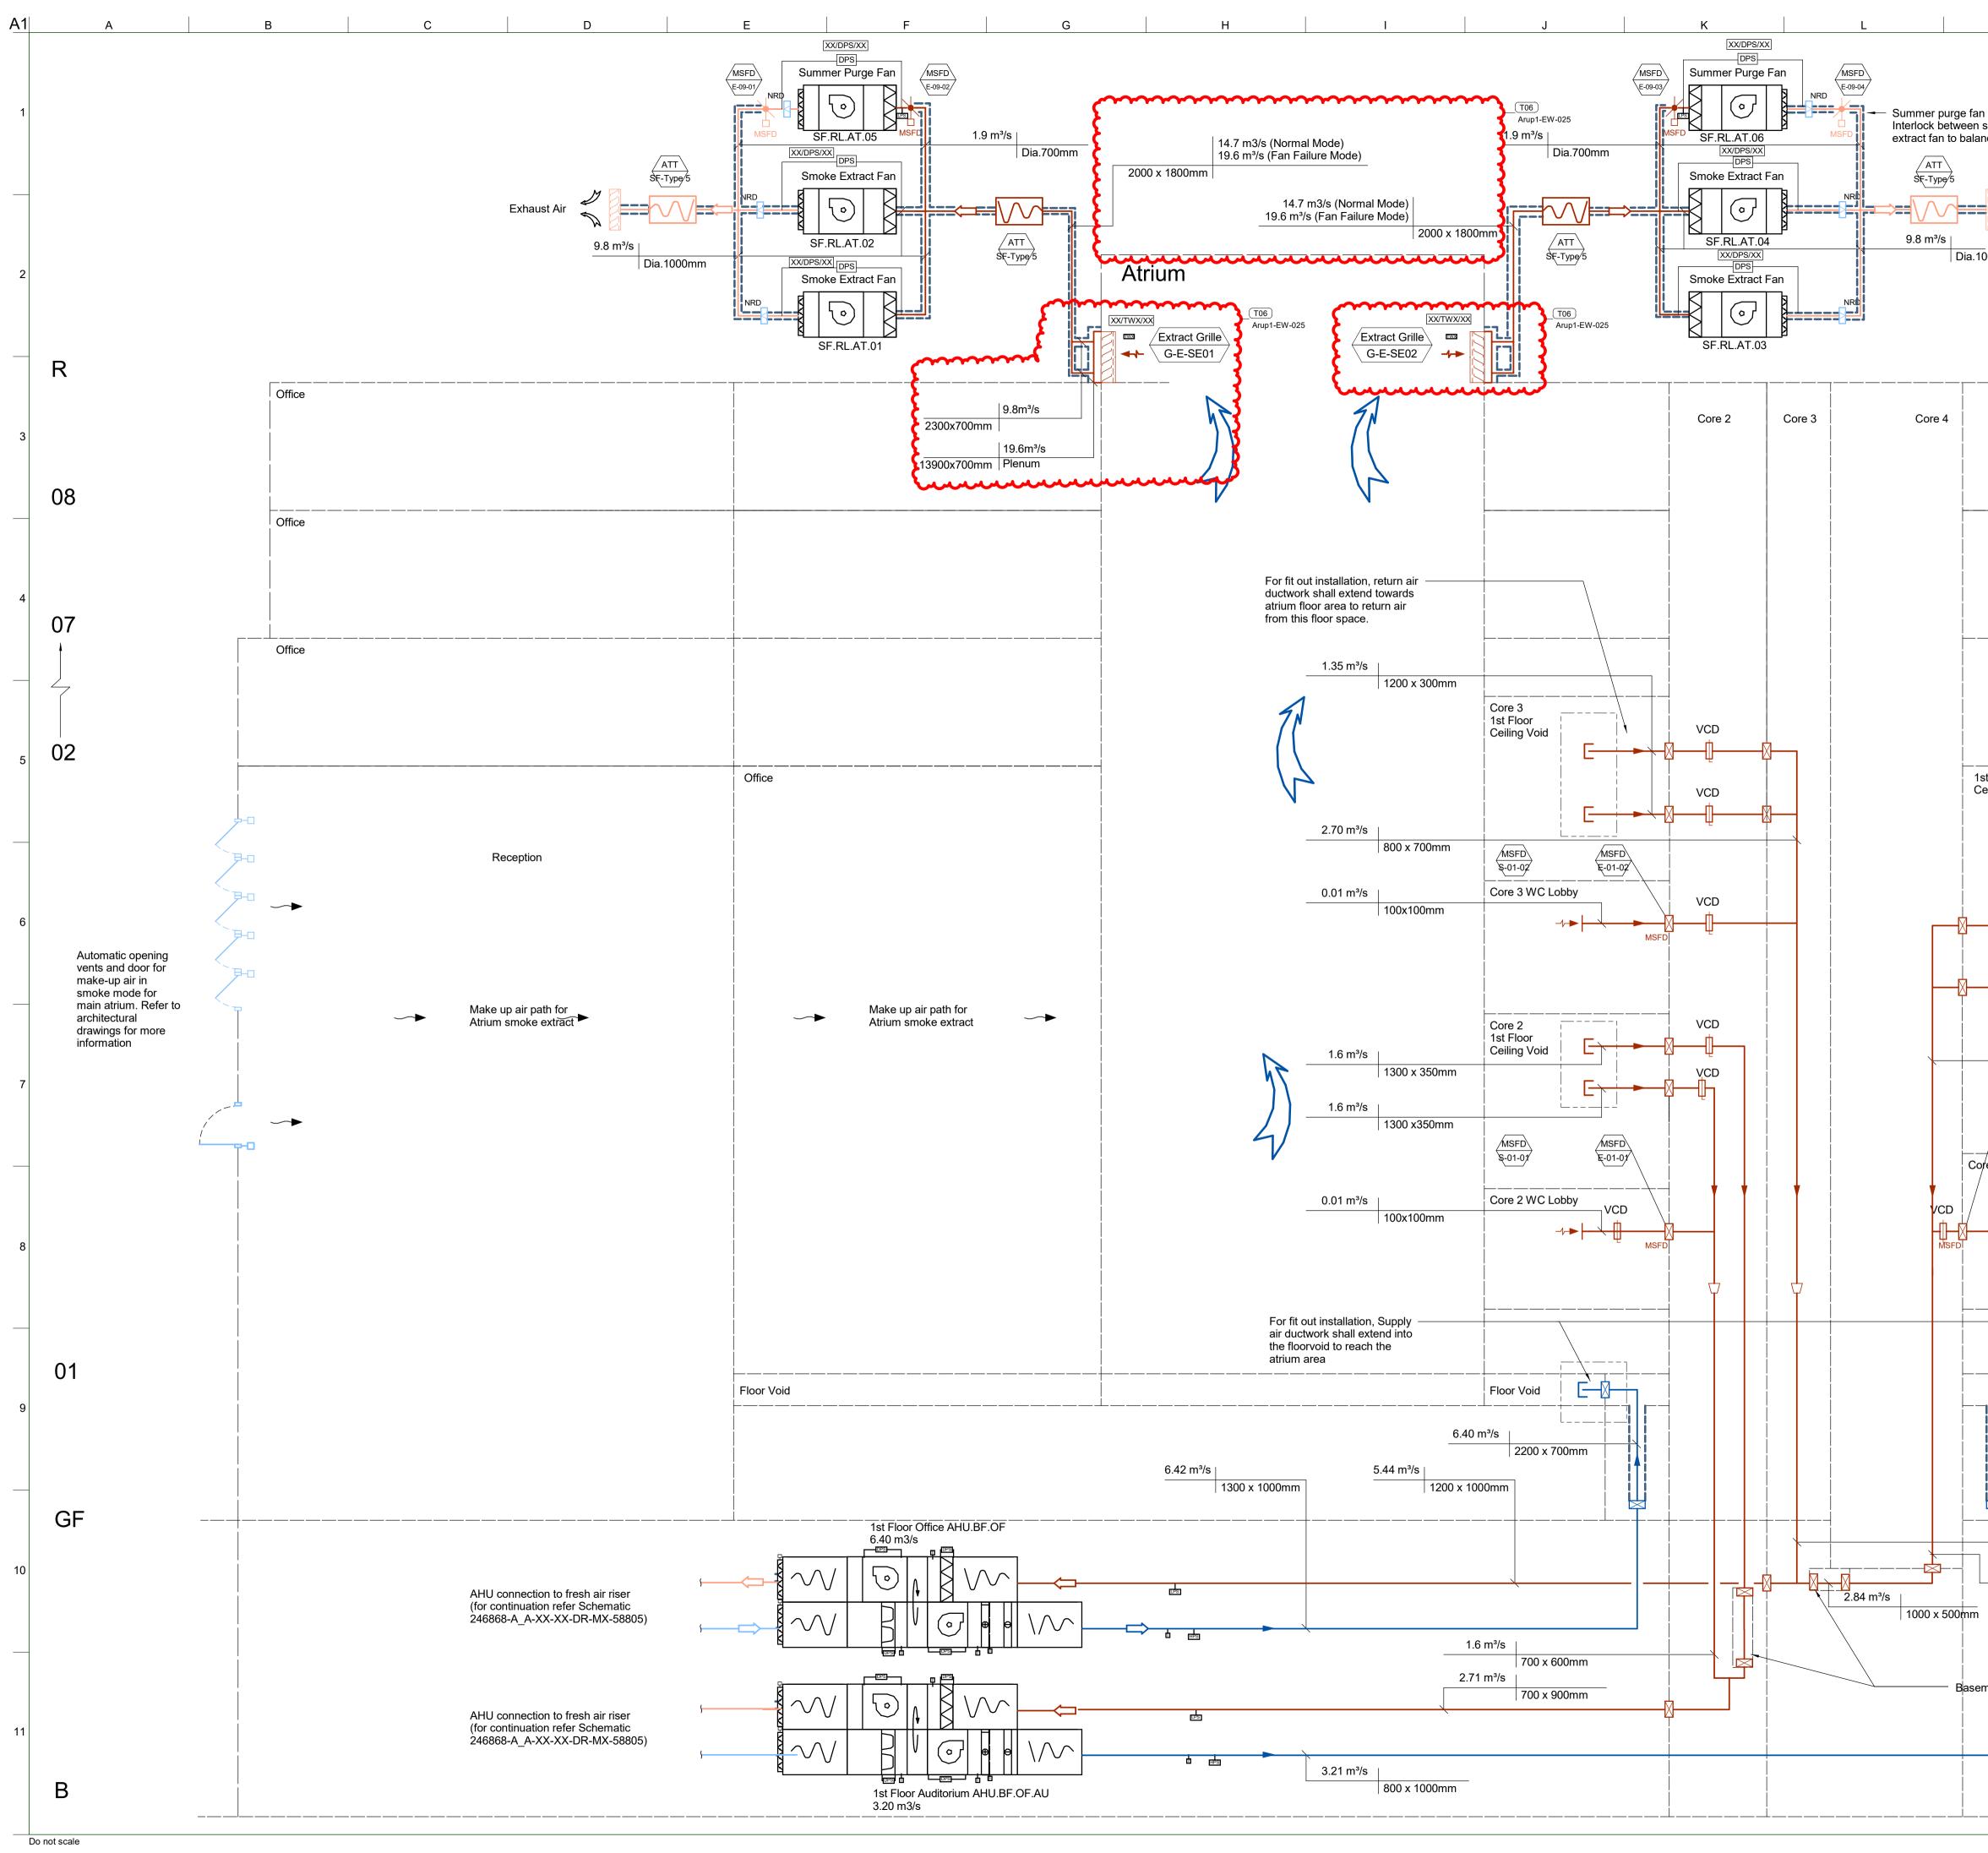

| M                                                                                                                                                                                                                                                                                                                                                                                                                                                                                                                                                                                                                                                                                                                                                                                                                                                   |                                                                                                                                                                                                                                                                                                                                                                                                                                                                                                                                                                                                                                                                                                                                                                                                                                                                                                                                                                                                                                                                                                                                                                                                                                                                                                                                                                                                                                                                                              |
|-----------------------------------------------------------------------------------------------------------------------------------------------------------------------------------------------------------------------------------------------------------------------------------------------------------------------------------------------------------------------------------------------------------------------------------------------------------------------------------------------------------------------------------------------------------------------------------------------------------------------------------------------------------------------------------------------------------------------------------------------------------------------------------------------------------------------------------------------------|----------------------------------------------------------------------------------------------------------------------------------------------------------------------------------------------------------------------------------------------------------------------------------------------------------------------------------------------------------------------------------------------------------------------------------------------------------------------------------------------------------------------------------------------------------------------------------------------------------------------------------------------------------------------------------------------------------------------------------------------------------------------------------------------------------------------------------------------------------------------------------------------------------------------------------------------------------------------------------------------------------------------------------------------------------------------------------------------------------------------------------------------------------------------------------------------------------------------------------------------------------------------------------------------------------------------------------------------------------------------------------------------------------------------------------------------------------------------------------------------|
| M       N                                                                                                                                                                                                                                                                                                                                                                                                                                                                                                                                                                                                                                                                                                                                                                                                                                           | <ul> <li>FIGURED DIMENSIONS ONLY TO BE USED</li> <li>Safety, Health and Environmental Information<br/>In addition to the hazards/risks normally associated with<br/>the types of work detailed on this drawing and noted in the<br/>designer risk assessments and health and safety plan,<br/>note the following:</li> <li>It is assumed that all works on this drawing will be<br/>carried out by a competent contractor working, where<br/>appropriate, to an approved method statement.</li> <li>Where applicable, significant residual risks are<br/>highlighted in the body of the drawing.</li> <li>Ventilation Services Notes</li> <li>1. This drawing represents stage 4a design only and<br/>is subject to design development. The drawing does<br/>not indicate the precise position of services and is not<br/>suitable for installation.</li> <li>2. This drawing is to be read in conjunction with all<br/>stage 4a information including other drawings and<br/>reports by ARUP and other consultants. Where<br/>inconsistencies exist between documents, the more<br/>onerous document will prevail.</li> <li>3. Please note that not all duct related accessories<br/>(i.e. FD, MSFDs, CAVs etc.) may be shown. Please<br/>review mechanical drawings in conjunction with the<br/>fire compartment drawings to ensure all relevant fire<br/>accessories and integrity requirements are allowed<br/>for.</li> <li>4. Refer to drawing 55800 for Mechanical Legend.</li> </ul> |
| 1st Floor<br>Ceiling Void                                                                                                                                                                                                                                                                                                                                                                                                                                                                                                                                                                                                                                                                                                                                                                                                                           |                                                                                                                                                                                                                                                                                                                                                                                                                                                                                                                                                                                                                                                                                                                                                                                                                                                                                                                                                                                                                                                                                                                                                                                                                                                                                                                                                                                                                                                                                              |
| 1.36 m³/s         1200 x 300mm         VCD         VCD         VCD         2.72 m³/s         800 x 700mm         0.01 m³/s         100x100mm         Floor Void         100x100mm         100 |                                                                                                                                                                                                                                                                                                                                                                                                                                                                                                                                                                                                                                                                                                                                                                                                                                                                                                                                                                                                                                                                                                                                                                                                                                                                                                                                                                                                                                                                                              |
| sement corridors                                                                                                                                                                                                                                                                                                                                                                                                                                                                                                                                                                                                                                                                                                                                                                                                                                    | Schematic<br>Scale at A1<br>NTS<br>Discipline<br>Mechanical Services<br>Job No<br>246868<br>Drawing Status<br>Tender<br>Drawing No<br>246868-A_A-XX-XX-DR-MX-58806<br>T06                                                                                                                                                                                                                                                                                                                                                                                                                                                                                                                                                                                                                                                                                                                                                                                                                                                                                                                                                                                                                                                                                                                                                                                                                                                                                                                    |