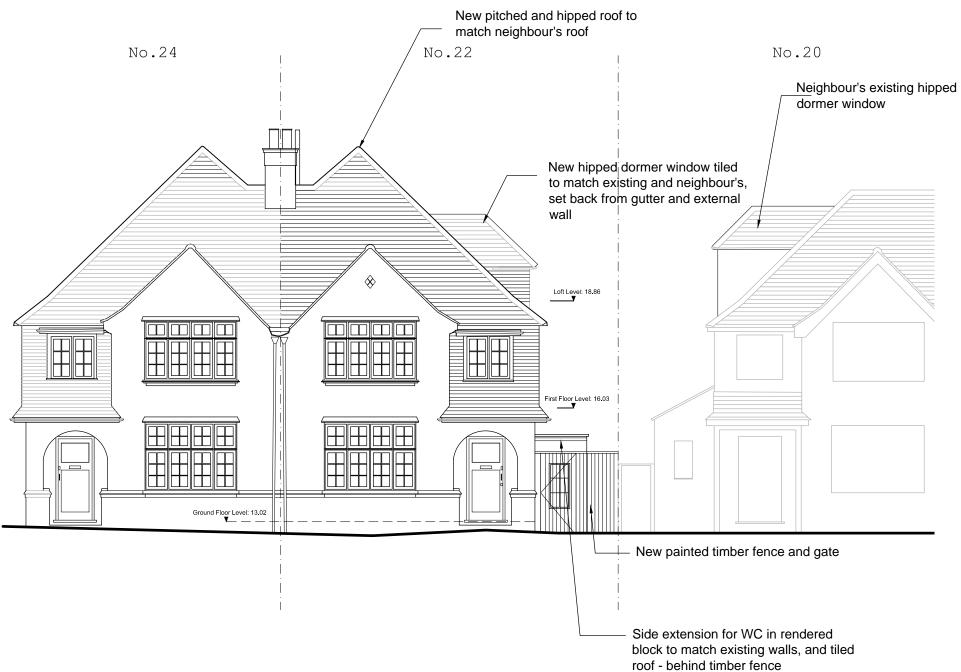

Scale line@ 1:100

1 2

| Revisions                                                                                                                                                                                                                                                                                                                                                                                                                          | Project                                                   | Drawing  |            |      |
|------------------------------------------------------------------------------------------------------------------------------------------------------------------------------------------------------------------------------------------------------------------------------------------------------------------------------------------------------------------------------------------------------------------------------------|-----------------------------------------------------------|----------|------------|------|
| For Planning<br>A 08.06.18 Side elevation added, Rear gable to match neighbour, storage under patio,<br>B 2.10.18 Side dormer hipped and tiled. Front skylight removed                                                                                                                                                                                                                                                             | 22 Makepeace Avenue PROPOSED ELEVATION<br>Front Elevation |          |            |      |
|                                                                                                                                                                                                                                                                                                                                                                                                                                    | Scale                                                     | Date     | Drawing No | Revi |
| <ol> <li>This drawing and all the designs therein are the sole property of hⅆ and may not be used without written authorisation.</li> <li>These drawings are not for construction and the contractor must verify all site dimensions and must notify hⅆ of any discrepancies.</li> <li>Do not scale from this drawing dimensionsshown to be confirmed on site prior to construction</li> <li>All measurements in metric</li> </ol> | 1:100@A3                                                  | Jan 2018 | 212_EL-0   | i1 E |

Revision

22A lliffe Yard London SE17 3QA tel; +44(0)207 703 2270 info@hatarch.co.uk www.hatarch.co.uk