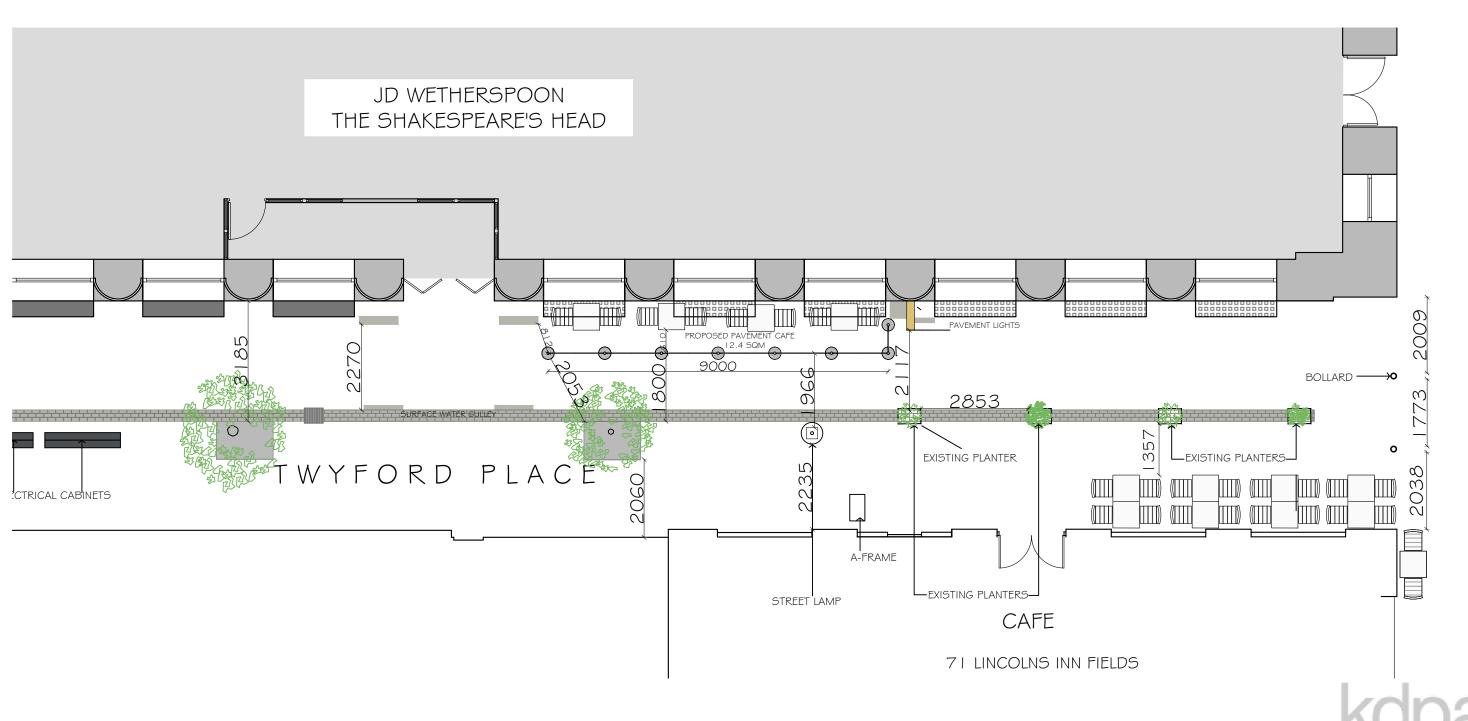

## REVISIONS

REV A: THREE PLANTERS AT FRONT OF BUILDING REMOVED. PLANTER REMOVED NEXT TO STREET LAMP. BREEZEFREE BARRIERS ADDED.