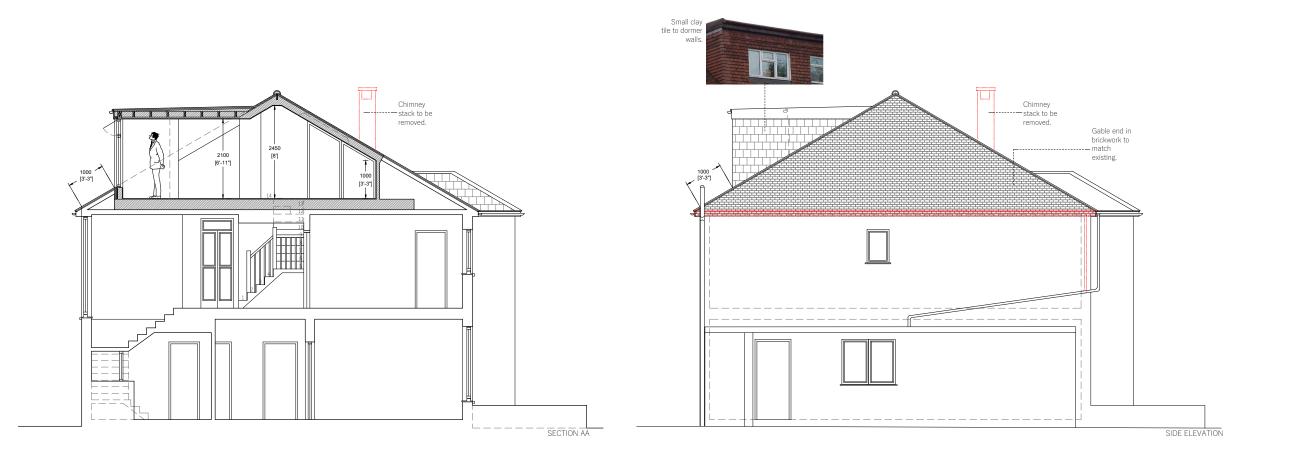

Client's Address

12 Holly Lodge Gardens London N6 6AA

Mrs Leslye Jourdan

RE007 - 06

Client's Details

Drawing Reference

Drawing Name

Proposed Section AA and Elevations

Drawing Scale

1:100 @ A3 - 1:50 @ A1

Revision