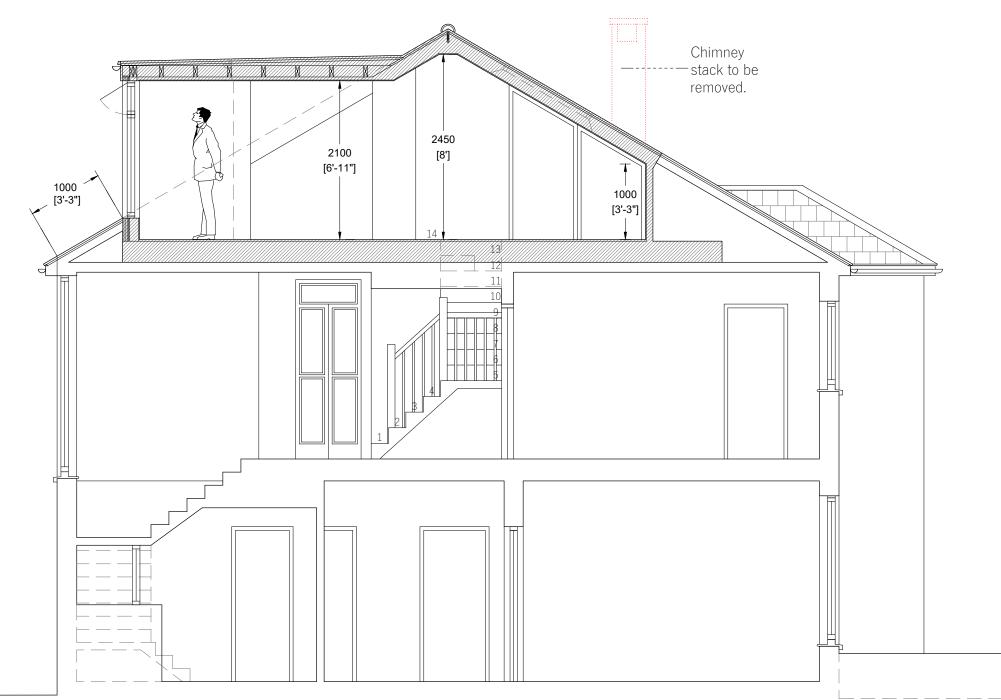

Client's Address

Client's Details

Drawing Reference

12 Holly Lodge Gardens London N6 6AA

Mrs Leslye Jourdan

RE007 - 05

Drawing Name

Proposed Section AA Drawing Scale

1:50 @ A3 - 1:25 @ A1

Revision

C