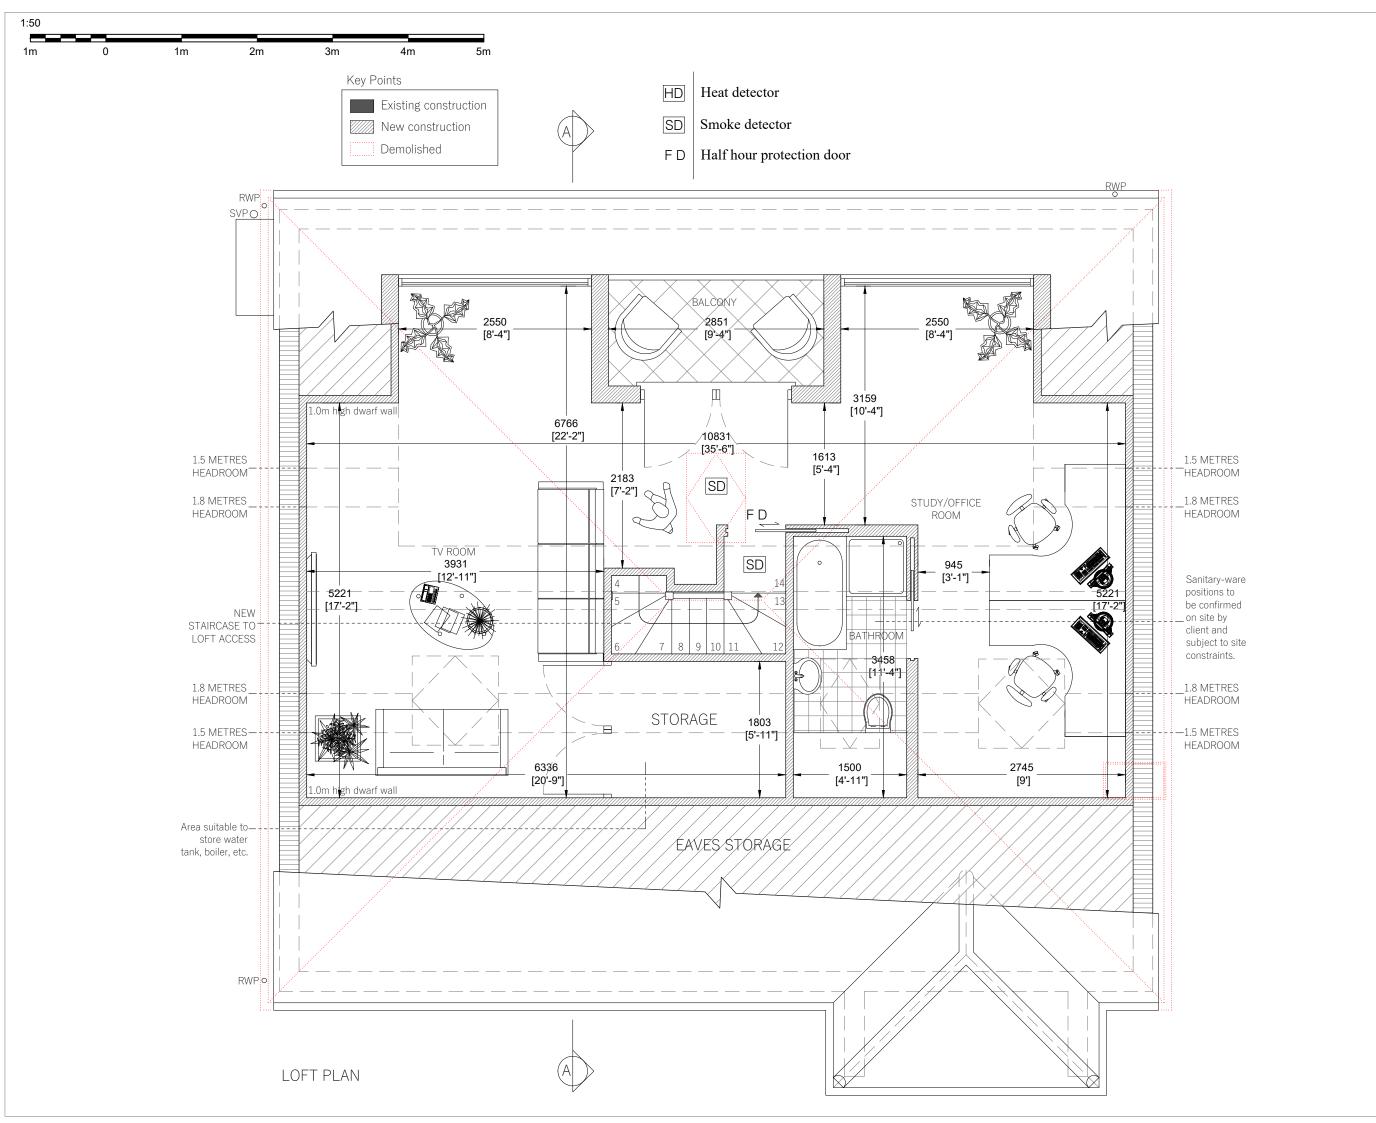

Client's Address

12 Holly Lodge Gardens London N6 6AA

RE007 - 04

Client's Details

Mrs Leslye Jourdan

Drawing Reference

Drawing Name

Proposed Loft Plan

Drawing Scale

1:50 @ A3 - 1:25 @ A1

Revision