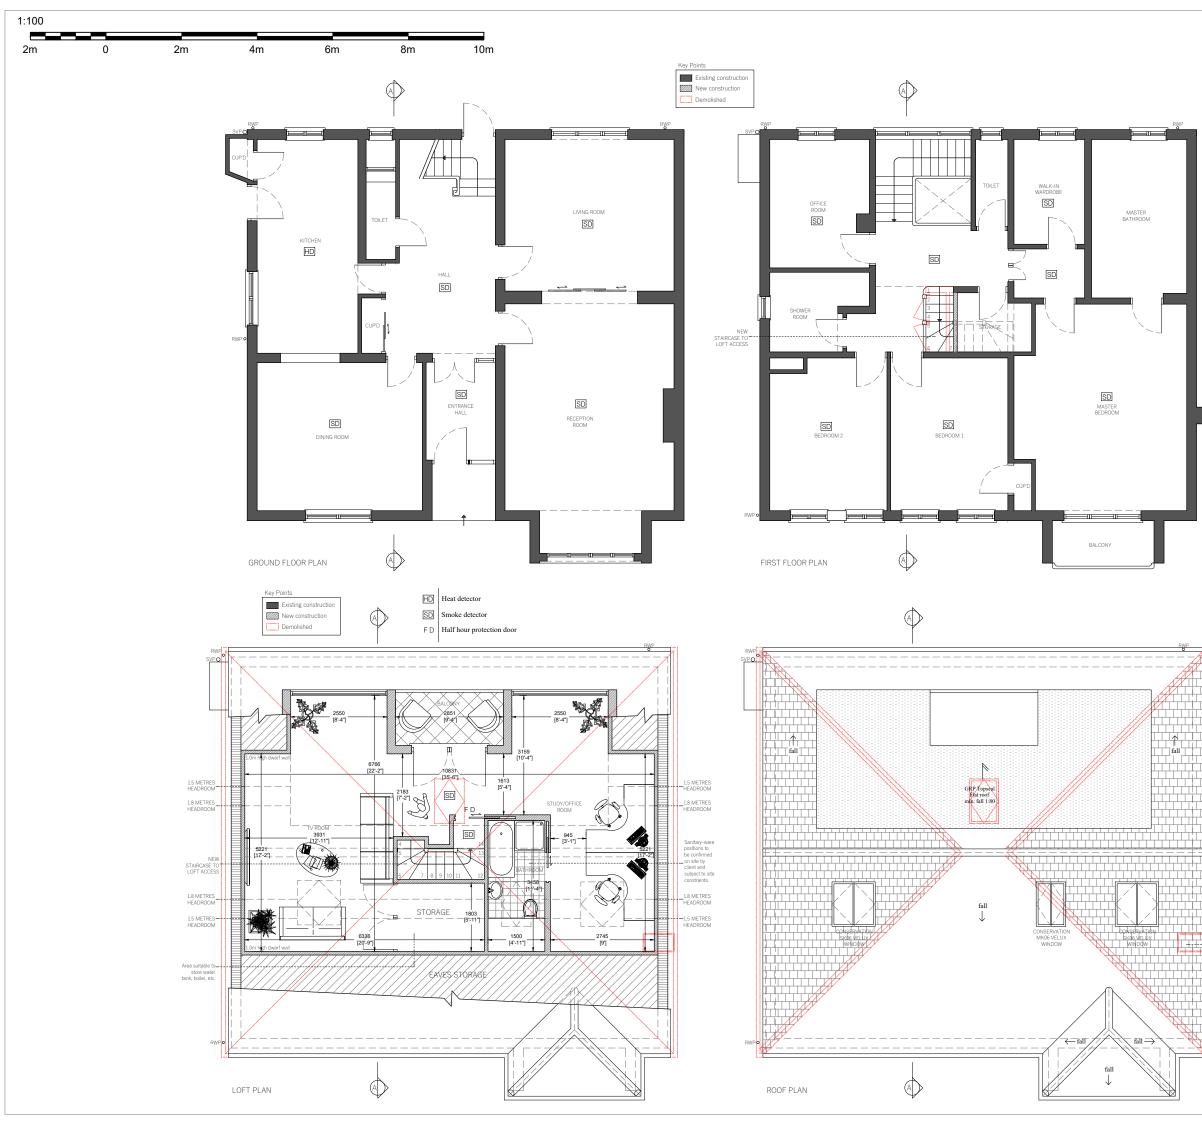

Proposed Floor Plans Drawing Scale

1:100 @ A3 - 1:50 @ A1

Revision

 Chimney stack to be removed.