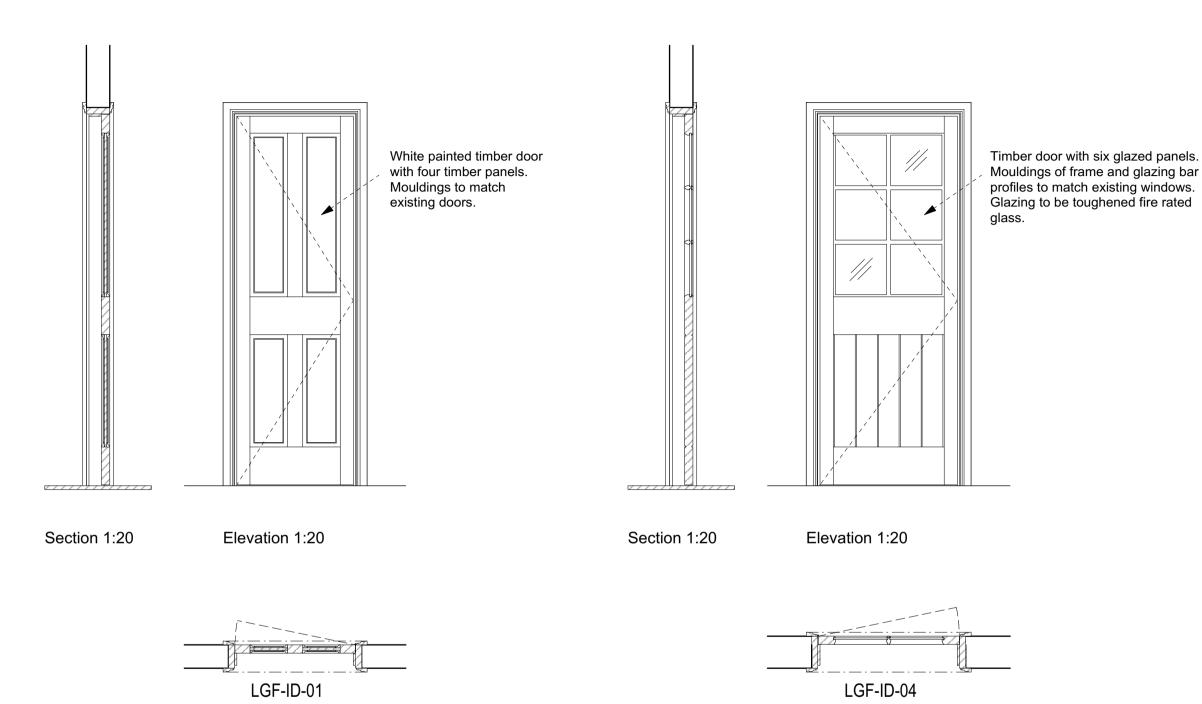

Plan 1:20

2m 0m 0.5m 1m

Proposed \_ Detailed Arrangement\_ Internal Door Details

Plan 1:20