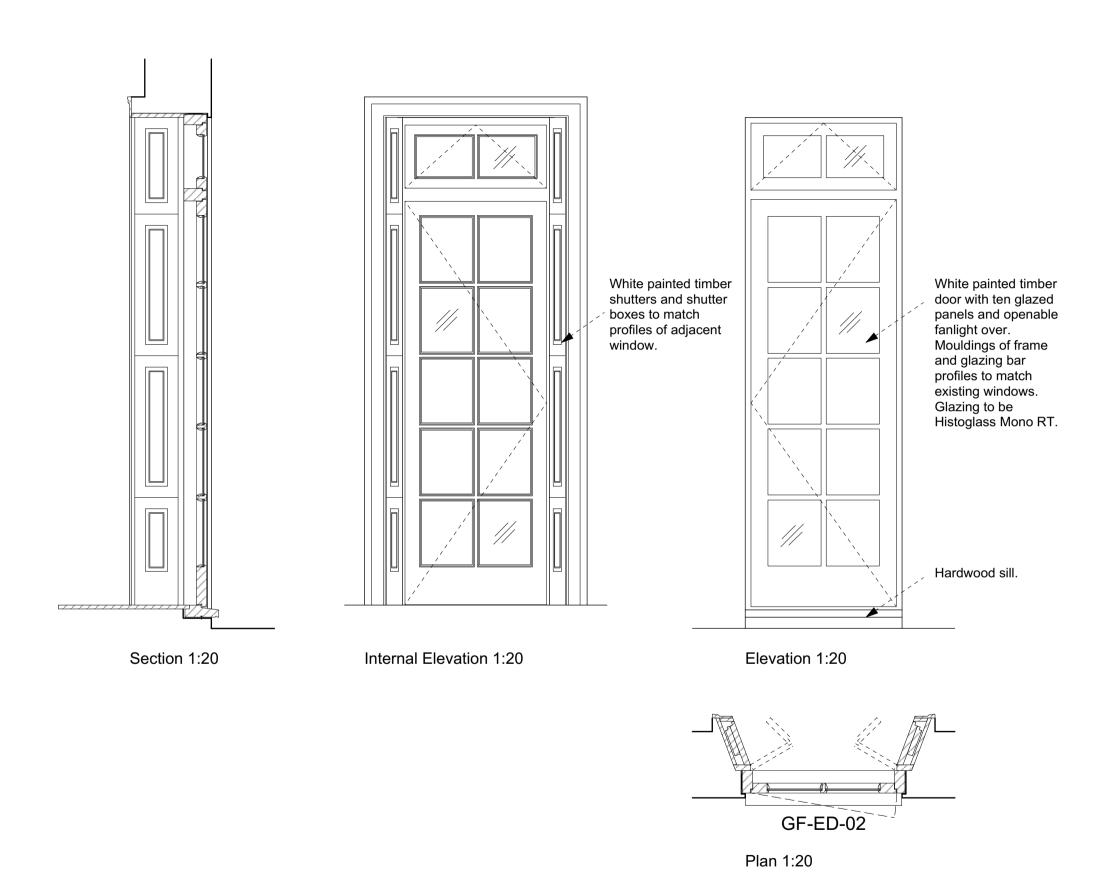

0m 0.5m 1m 2m

Proposed \_ Detailed Arrangement\_ External Door Details II

## **General Notes**

Do not scale from this drawing
All dimensions to be verified on site
To be read in conjunction with all relevant documents
In the event of discrepancy notify the Architect immediately
This document is copyright of Hugh Cullum Architects Ltd

## Issue Status

SK Sketch E Existing Condition
D Design P Permissions
T Tender C Contract

(\_): Issued for Planning (12.06.18/TS/HC)

Revision: Information (date/drawn by/checked by)

## HUGHCULLUM

ARCHITECTS LTD Bloomsbury Design 61b Judd Street London WC1H 9QT t 020 7383 7647 f 020 7387 7645 mail@hughcullum.com

## 2 Provost Road

Design Street 1 H 9 Q T 3 7 6 4 7 PLANNING\_ Proposal Ext Door Details II 1:20@A3 June 2018

PR002-P341(\_)