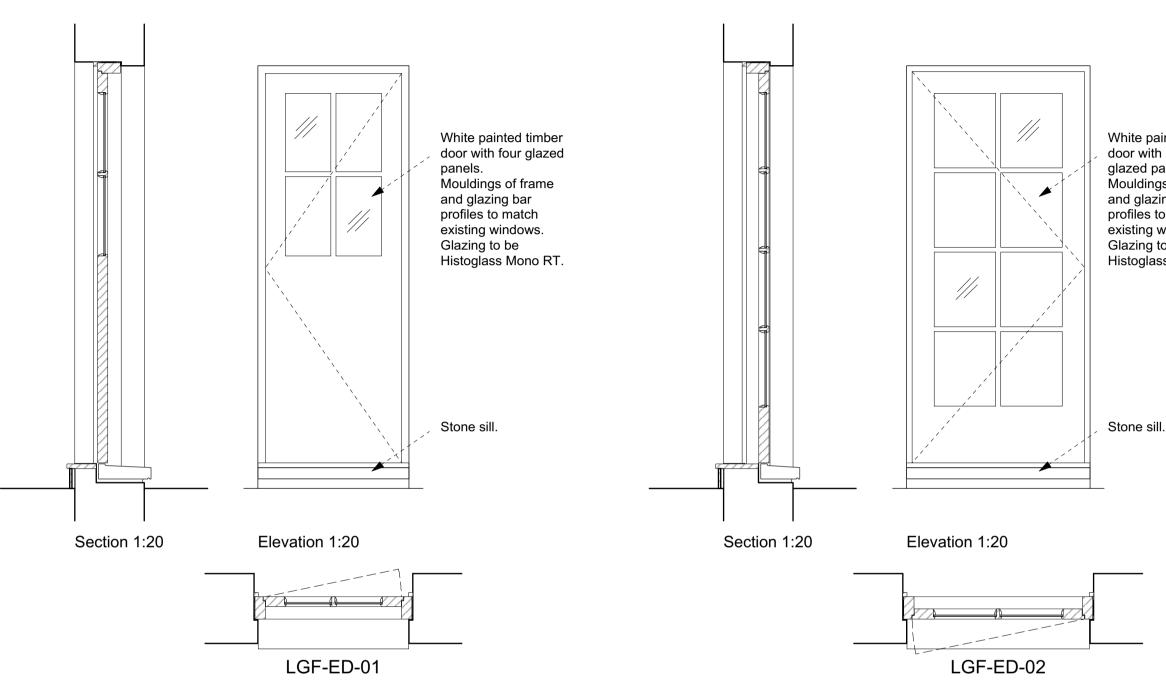

To be read in conjunction with all relevant documents In the event of discrepancy notify the Architect immediately This document is copyright of Hugh Cullum Architects Ltd Issue Status SK Sketch
D Design
T Tender White painted timber door with eight glazed panels. Mouldings of frame and glazing bar profiles to match existing windows. Glazing to be Histoglass Mono RT. Stone sill.