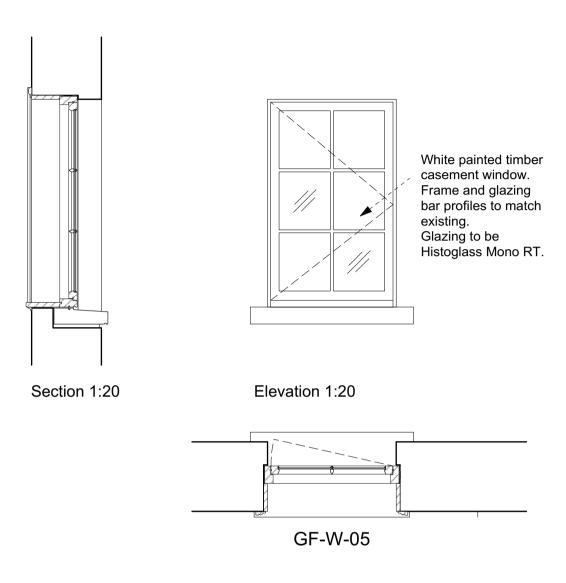

Plan 1:20

0m 0.5m 1m 2m

Proposed \_ Detailed Arrangement\_ Casement Window Details