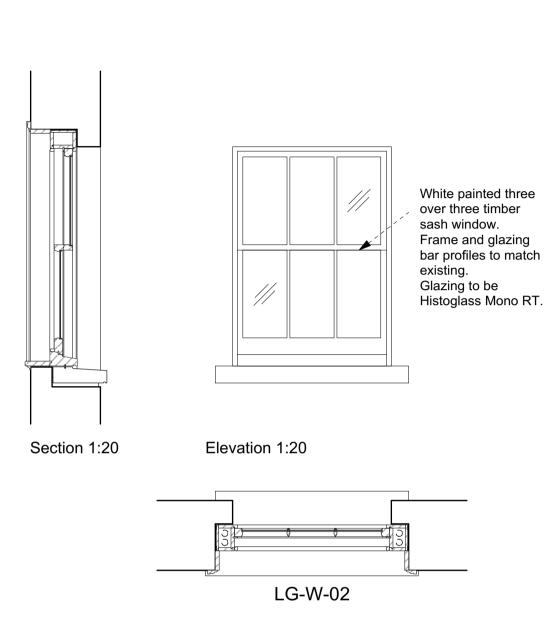

Plan 1:20 Plan 1:20

0.5m 0m 1m

Proposed \_ Detailed Arrangement\_ Sash Window Details

(\_): Issued for Planning (12.06.18/TS/HC)

Revision: Information (date/drawn by/checked by)