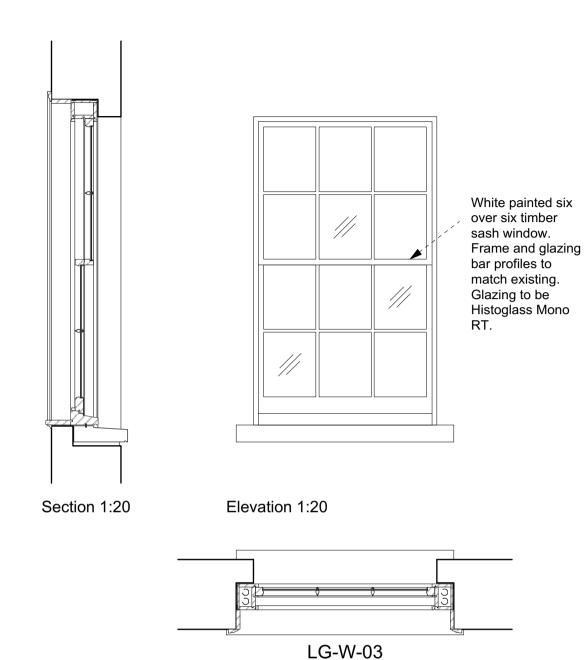

Plan 1:20 Plan 1:20

0.5m 0m 1m

Proposed \_ Detailed Arrangement\_ Sash Window Details

(\_): Issued for Planning (12.06.18/TS/HC)

Revision: Information (date/drawn by/checked by)