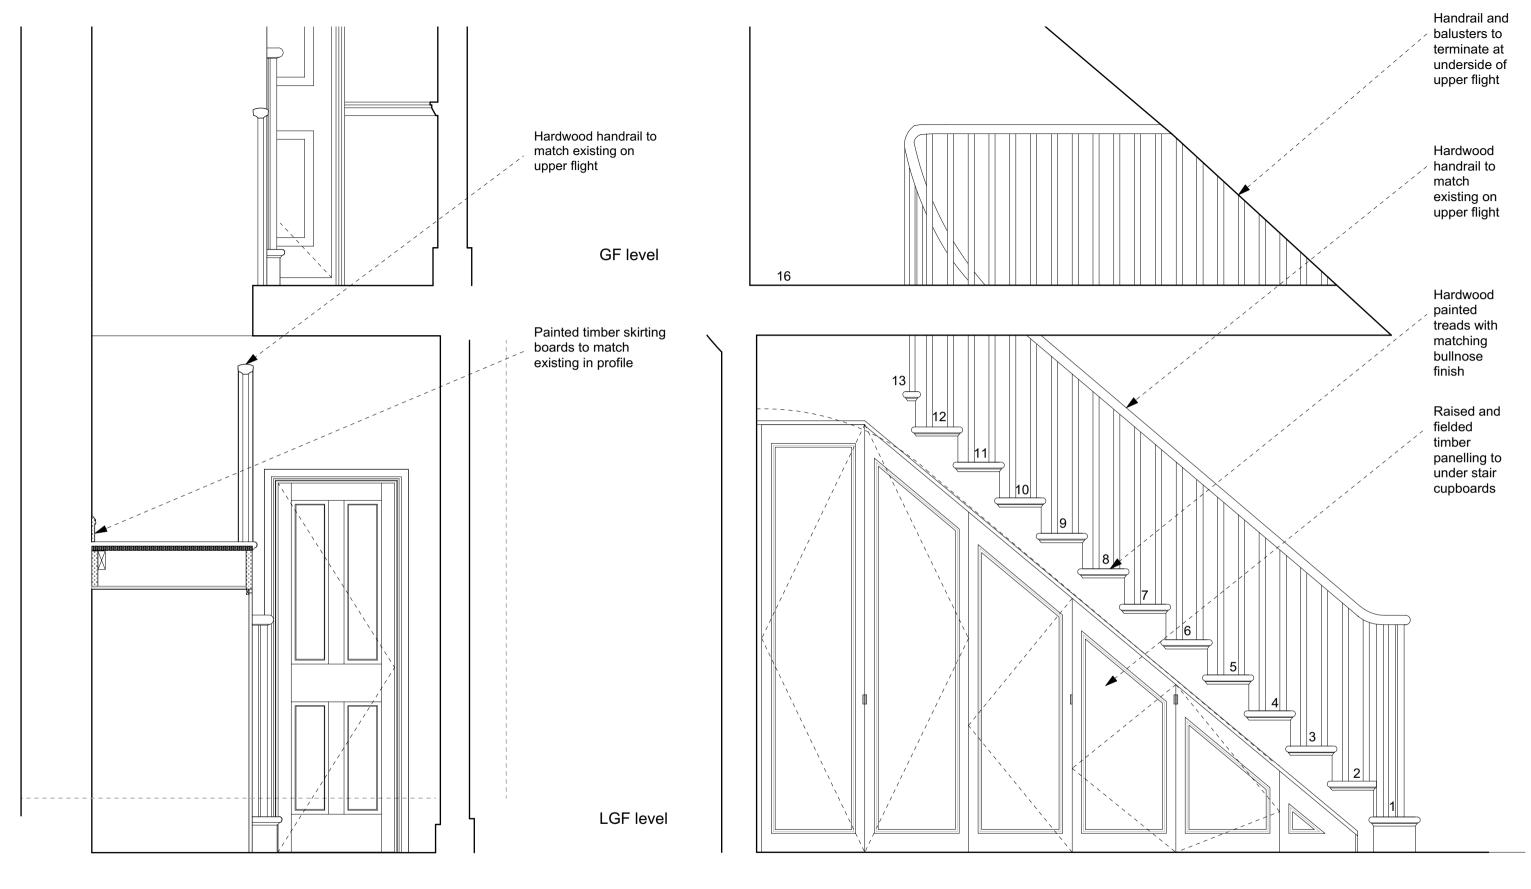

## **SECTION II ELEVATION**

0.5m 2m 1m

Proposed \_ Detailed Arrangement\_ Staircase Details\_ Elev & Section II

All dimensions to be verified on site

To be read in conjunction with all relevant documents In the event of discrepancy notify the Architect immediately This document is copyright of Hugh Cullum Architects Ltd