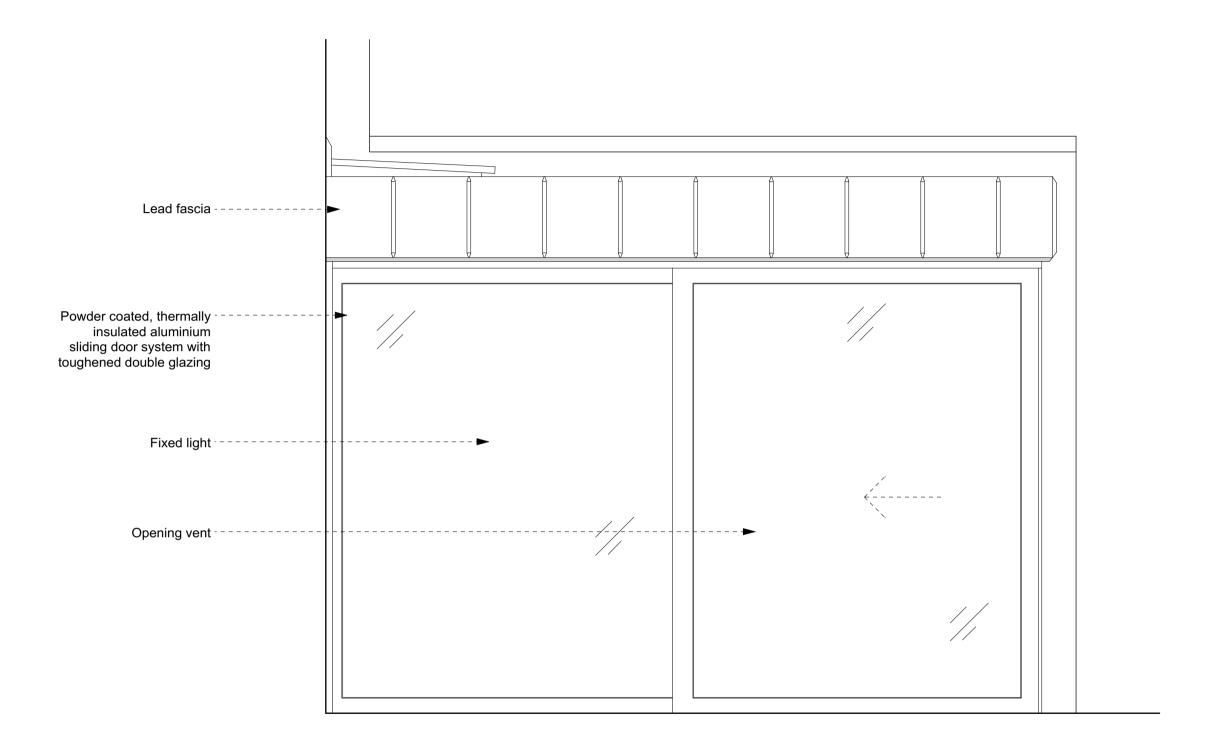

0m 0.5m 1m 2m

Proposed DETAILS \_ Conservatory Extension\_ Side Elevation

## 2 Provost Road

PLANNING\_ Proposal Conservatory Extension Details Side Elevation 1:20@A3 June 2018

PR002-P305(\_)