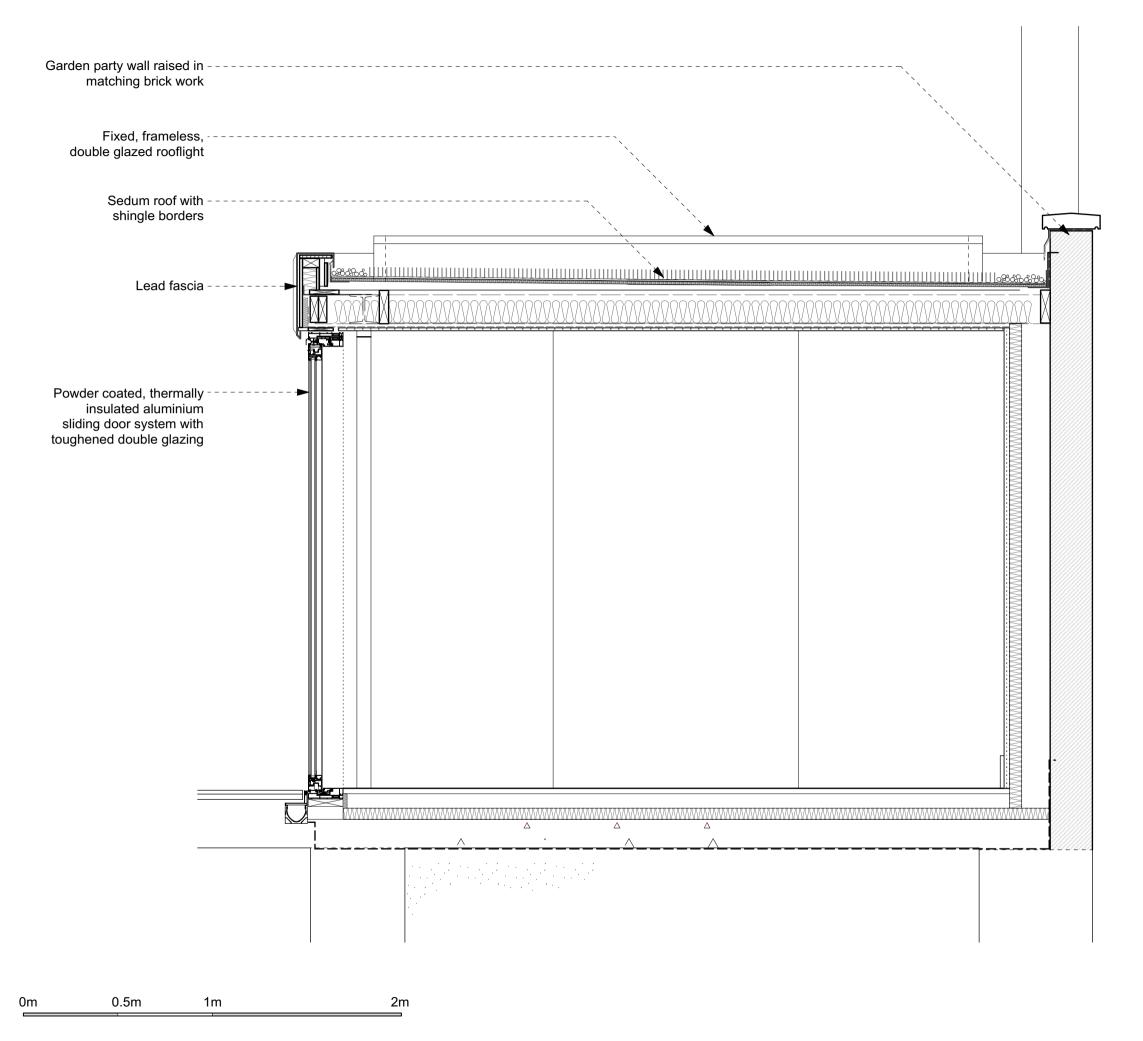

Proposed DETAILS \_ Conservatory Extension\_ Section II

| General Notes                                                           |          |                                                                   |
|-------------------------------------------------------------------------|----------|-------------------------------------------------------------------|
| Do not scale from this drawing<br>All dimensions to be verified on site |          |                                                                   |
| To be read in conjunction with all relevant documents                   |          |                                                                   |
| In the event of dis                                                     | crepancy | notify the Architect immediately<br>of Hugh Cullum Architects Ltd |
|                                                                         | a.u      |                                                                   |
| Issue Status<br>SK Sketch                                               | Е        | Existing Condition                                                |
|                                                                         | Р        | Permissions                                                       |
| D Design<br>T Tender                                                    | С        | Contract                                                          |
|                                                                         |          |                                                                   |
|                                                                         |          |                                                                   |
|                                                                         |          |                                                                   |
|                                                                         |          |                                                                   |
|                                                                         |          |                                                                   |
|                                                                         |          |                                                                   |
|                                                                         |          |                                                                   |
|                                                                         |          |                                                                   |
|                                                                         |          |                                                                   |
|                                                                         |          |                                                                   |
|                                                                         |          |                                                                   |
|                                                                         |          |                                                                   |
|                                                                         |          |                                                                   |
|                                                                         |          |                                                                   |
|                                                                         |          |                                                                   |
|                                                                         |          |                                                                   |
|                                                                         |          |                                                                   |
|                                                                         |          |                                                                   |
|                                                                         |          |                                                                   |
|                                                                         |          |                                                                   |
|                                                                         |          |                                                                   |
|                                                                         |          |                                                                   |
|                                                                         |          |                                                                   |
|                                                                         |          |                                                                   |
|                                                                         |          |                                                                   |
|                                                                         |          |                                                                   |
|                                                                         |          |                                                                   |
|                                                                         |          |                                                                   |
|                                                                         |          |                                                                   |
|                                                                         |          |                                                                   |
|                                                                         |          |                                                                   |
|                                                                         |          |                                                                   |
|                                                                         |          |                                                                   |
|                                                                         |          |                                                                   |
|                                                                         |          |                                                                   |
|                                                                         |          |                                                                   |
|                                                                         |          |                                                                   |
|                                                                         |          |                                                                   |
|                                                                         |          |                                                                   |
|                                                                         |          |                                                                   |
|                                                                         |          |                                                                   |
|                                                                         |          |                                                                   |
|                                                                         |          |                                                                   |
|                                                                         |          |                                                                   |
|                                                                         |          |                                                                   |
|                                                                         |          |                                                                   |
|                                                                         |          |                                                                   |
|                                                                         |          |                                                                   |
|                                                                         |          |                                                                   |
|                                                                         |          |                                                                   |
| (_): Issued for Planning (12.06.18/TS/HC)                               |          |                                                                   |
|                                                                         |          |                                                                   |
| Revision: Information (date/drawn by/checked by)                        |          |                                                                   |
|                                                                         |          |                                                                   |
| HUGHCUI                                                                 |          | <b>_</b>                                                          |

ARCHITECTS LTD Bloomsbury Design 61b Judd Street London WC1H 9QT t 020 7383 7647 f 020 7387 7645 mail@hughcullum.com **2 Provost Road** PLANNING\_ Proposal Conservatory Extension Details Section II 1:20@A3 June 2018