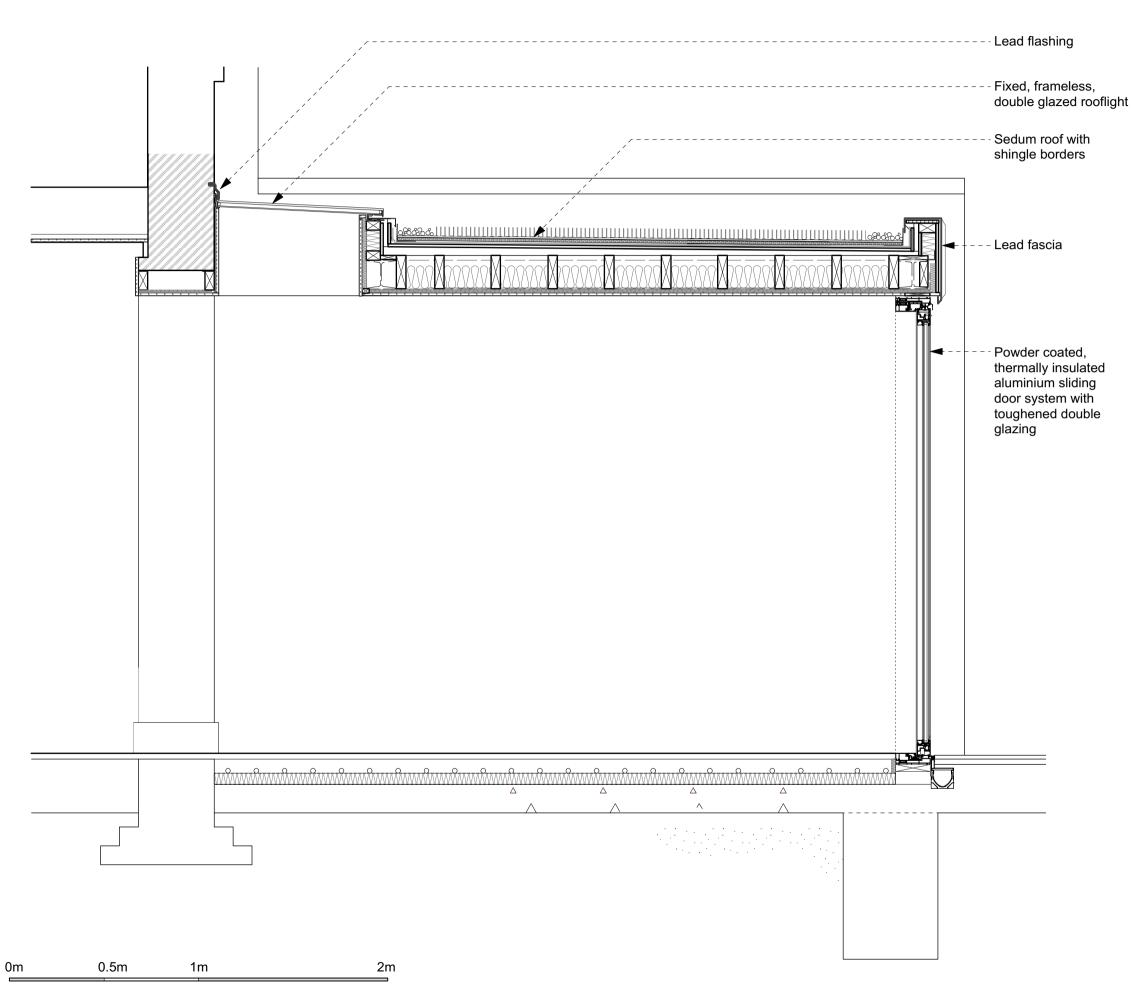

Proposed DETAILS \_ Conservatory Extension \_ Section I

## 2 Provost Road

PLANNING\_ Proposal Conservatory Extension Details Section I 1:20@A3 June 2018

PR002-P302(\_)